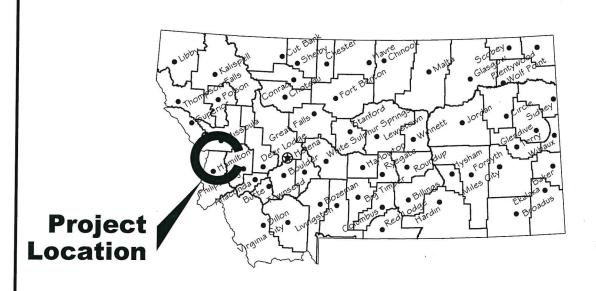

# FORT OWEN STATE PARK PARKING AREA DEVELOPMENT

near STEVENSVILLE, MONTANA

#7196108

North

**Vicinity Map** 