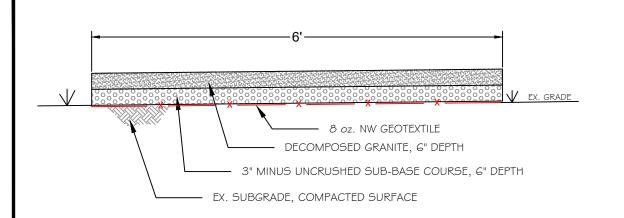

|      |

| 2/16/2021 |
|-----------|
| DATE:     |
| 2/16/2021 |
|           |

CHECKED BY: DATE:

APPROVED BY:



Cover Sheet WILDLIFE & PARKS 115 Fort Owen State Park







#### 6' Wide Pedestrian Path

(Not to Scale)

# SEED & FERTILIZE WITH FWP APPROVED SEED MIX 4" THICK TOPSOIL LAYER

#### NOTES:

- 1. NO EXCAVATION SHALL OCCUR UNTIL APPROVAL FROM FWP AND SHPO HAS BEEN RECEIVED. 2. FWP WILL HAVE A CULTURAL MONITOR PRESENT DURING ANY EXCAVATION AT THE SITE, CONTRACTOR WILL HAVE TO COORDINATE SCHEDULE W/FWP
  - IRRIGATION DITCH

(Not to Scale)



#### Precast Concrete Wheelstop Section

(Not to Scale)

#### NOTES:

- 1. DUE TO HISTORICAL SIGNIFICANCE OF SITE, NO CLEARING/GRUBBING WILL OCCUR. GEOTEXTILE WILL BE PLACED DIRECTLY OVER EXISTING GROUND AFTER THE VEGETATION HAS BEEN MOWED. CONTRACTOR WILL BE RESPONSIBLE FOR MOWING THE GRASS PRIOR TO FABRIC PLACEMENT.
- ANY EXCESS SOILS EXCAVATED FROM THE DITCHES THAT IS NOT USED IN CONSTRUCTING THE RETENTION SWAL