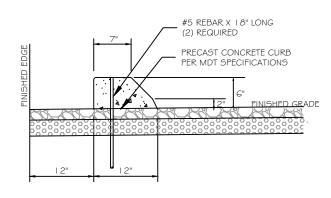

|      |

| 2/16/2021 |
|-----------|
| DATE:     |
| 2/16/2021 |
|           |

CHECKED BY: DATE:

APPROVED BY:



Cover Sheet WILDLIFE & PARKS 115 Fort Owen State Park







#### 6' Wide Pedestrian Path

(Not to Scale)

# SEED & FERTILIZE WITH FWP APPROVED SEED MIX 4" THICK TOPSOIL LAYER

#### NOTES:

- 1. NO EXCAVATION SHALL OCCUR UNTIL APPROVAL FROM FWP AND SHPO HAS BEEN RECEIVED. 2. FWP WILL HAVE A CULTURAL MONITOR PRESENT DURING ANY EXCAVATION AT THE SITE, CONTRACTOR WILL HAVE TO COORDINATE SCHEDULE W/FWP
  - IRRIGATION DITCH

(Not to Scale)



#### Precast Concrete Wheelstop Section

(Not to Scale)

#### NOTES:

- 1. DUE TO HISTORICAL SIGNIFICANCE OF SITE, NO CLEARING/GRUBBING WILL OCCUR. GEOTEXTILE WILL BE PLACED DIRECTLY OVER EXISTING GROUND AFTER THE VEGETATION HAS BEEN MOWED. CONTRACTOR WILL BE RESPONSIBLE FOR MOWING THE GRASS PRIOR TO FABRIC PLACEMENT.
- ANY EXCESS SOILS EXCAVATED FROM THE DITCHES THAT IS NOT USED IN CONSTRUCTING THE RETENTION SWALE OR ABLE TO BE USED ON-SITE SHALL BE THE RESPONSIBILITY OF THE CONTRACTOR AND HAULED OFF SITE.



#### Retention Swale Detail





NOTE: SAWCUT 18" WIDE x 1 17" DEEP CONTRACTION JOINTS, SPACED AS NEEDED PER MPW SPECS.

### Concrete Accessible Parking Space

(Not to Scale)

## Parking Area Section

(Not to Scale)

| P.Jagoda  | 2/16/2021 |
|-----------|-----------|
| DRAWN BY: |