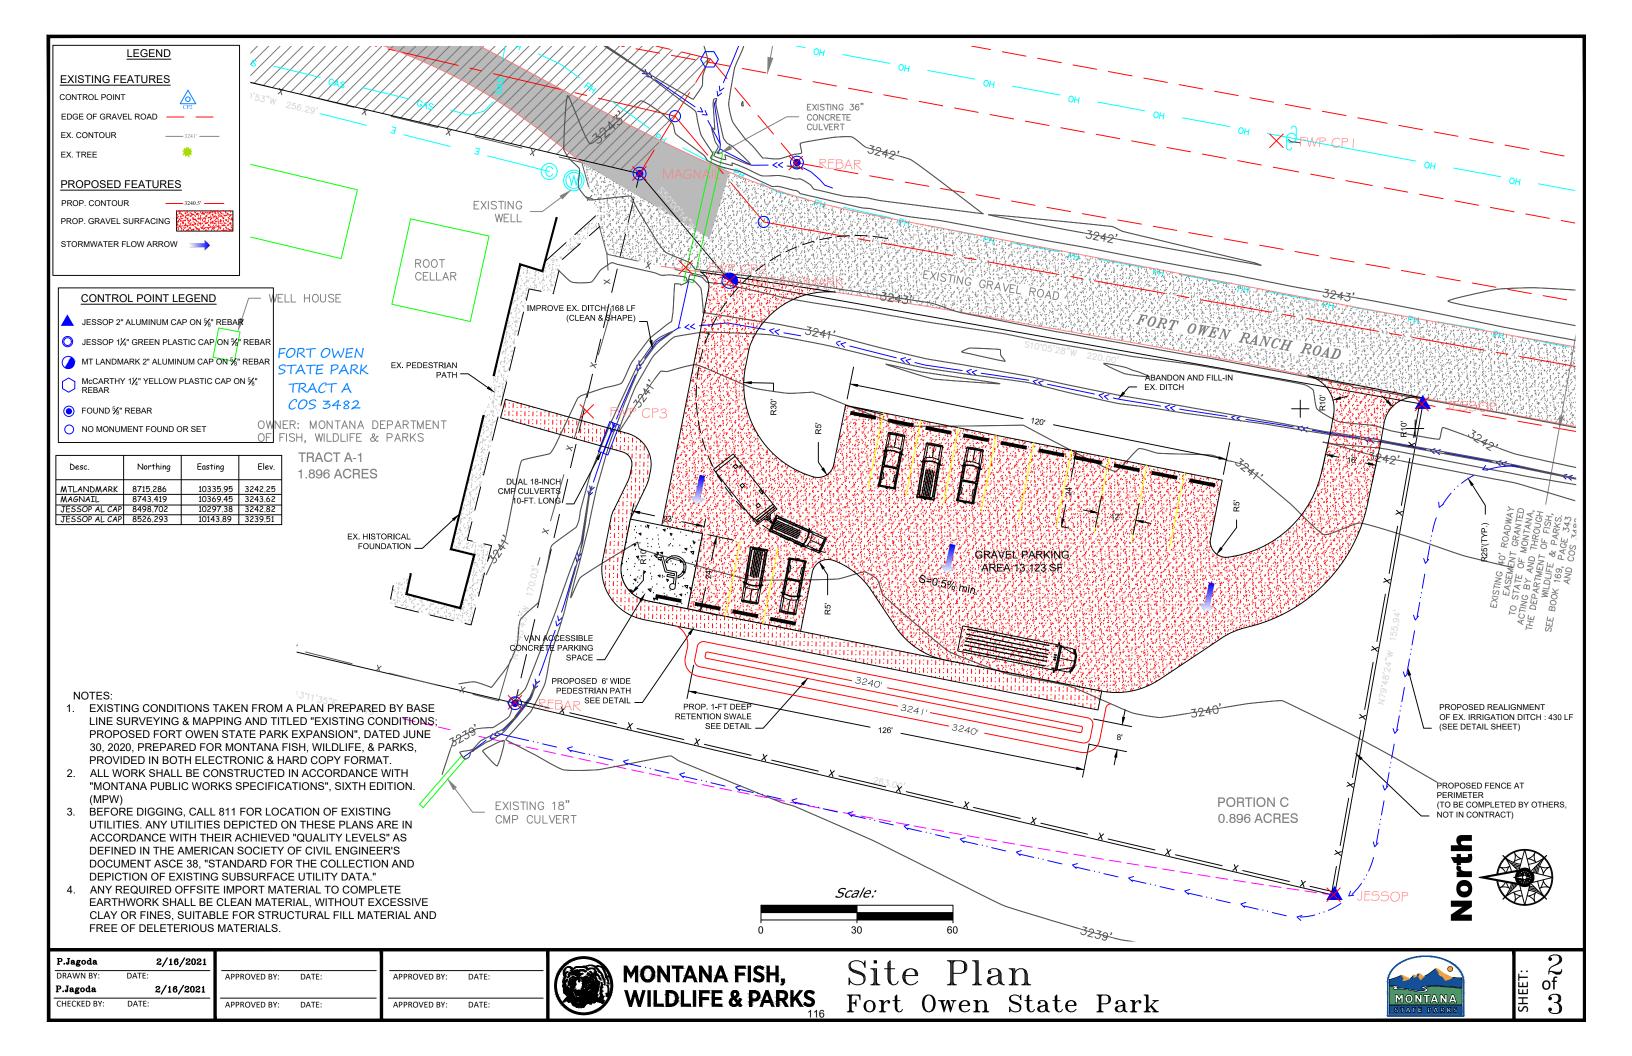

#### NOTES:

- 1. NO EXCAVATION SHALL OCCUR UNTIL APPROVAL FROM FWP AND SHPO HAS BEEN RECEIVED. 2. FWP WILL HAVE A CULTURAL MONITOR PRESENT DURING ANY EXCAVATION AT THE SITE, CONTRACTOR WILL HAVE TO COORDINATE SCHEDULE W/FWP
  - IRRIGATION DITCH

#### NOTES:

- 1. DUE TO HISTORICAL SIGNIFICANCE OF SITE, NO CLEARING/GRUBBING WILL OCCUR. GEOTEXTILE WILL BE PLACED DIRECTLY OVER EXISTING GROUND AFTER THE VEGETATION HAS BEEN MOWED. CONTRACTOR WILL BE RESPONSIBLE FOR MOWING THE GRASS PRIOR TO FABRIC PLACEMENT.
- ANY EXCESS SOILS EXCAVATED FROM THE DITCHES THAT IS NOT USED IN CONSTRUCTING THE RETENTION SWALE OR ABLE TO BE USED ON-SITE SHALL BE THE RESPONSIBILITY OF THE CONTRACTOR AND HAULED OFF SITE.

#### Retention Swale Detail

NOTE: SAWCUT 18" WIDE x 1 17" DEEP CONTRACTION JOINTS, SPACED AS NEEDED PER MPW SPECS.