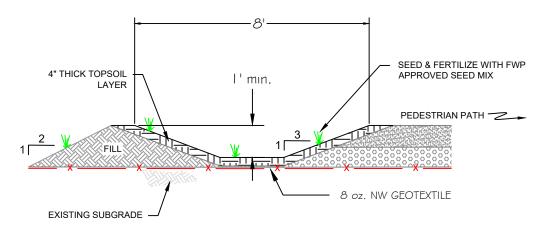

#### 6' Wide Pedestrian Path

(Not to Scale)

# SEED & FERTILIZE WITH FWP APPROVED SEED MIX 4" THICK TOPSOIL LAYER

#### Retention Swale Detail

NOTE: SAWCUT 18" WIDE x 1 17" DEEP CONTRACTION JOINTS, SPACED AS NEEDED PER MPW SPECS.