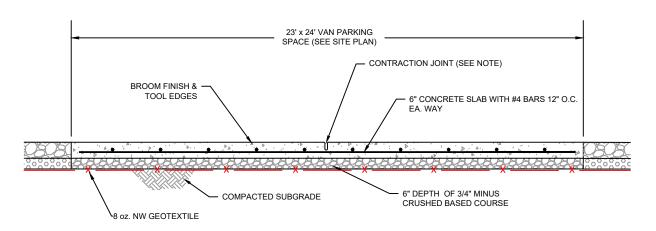

- 1. NO EXCAVATION SHALL OCCUR UNTIL APPROVAL FROM FWP AND SHPO HAS BEEN RECEIVED. 2. FWP WILL HAVE A CULTURAL MONITOR PRESENT DURING ANY EXCAVATION AT THE SITE, CONTRACTOR WILL HAVE TO COORDINATE SCHEDULE W/FWP
  - IRRIGATION DITCH

(Not to Scale)



#### Precast Concrete Wheelstop Section

(Not to Scale)

#### NOTES:

- 1. DUE TO HISTORICAL SIGNIFICANCE OF SITE, NO CLEARING/GRUBBING WILL OCCUR. GEOTEXTILE WILL BE PLACED DIRECTLY OVER EXISTING GROUND AFTER THE VEGETATION HAS BEEN MOWED. CONTRACTOR WILL BE RESPONSIBLE FOR MOWING THE GRASS PRIOR TO FABRIC PLACEMENT.
- ANY EXCESS SOILS EXCAVATED FROM THE DITCHES THAT IS NOT USED IN CONSTRUCTING THE RETENTION SWALE OR ABLE TO BE USED ON-SITE SHALL BE THE RESPONSIBILITY OF THE CONTRACTOR AND HAULED OFF SITE.



#### Retention Swale Detail





NOTE: SAWCUT 18" WIDE x 1 17" DEEP CONTRACTION JOINTS, SPACED AS NEEDED PER MPW SPECS.

### Concrete Accessible Parking Space

(Not to Scale)

## Parking Area Section

(Not to Scale)

| P.Jagoda  | 2/16/2021 |
|-----------|-----------|
| DRAWN BY: | DATE:     |
|           |           |
| P.Jagoda  | 2/16/2021 |

| APPROVED BY: DATE: | APPROVED BY: DATE: |
|--------------------|--------------------|
| APPROVED BY: DATE: | APPROVED BY: DATE: |



MONTANA FISH, Detail Sneet WILDLIFE & PARKS, Fort Owen State Park



| SHEET: | $\begin{matrix} 3 \\ \text{of} \\ 3 \end{matrix}$ |
|--------|---------------------------------------------------|
| S      | <u>၂</u>                                          |