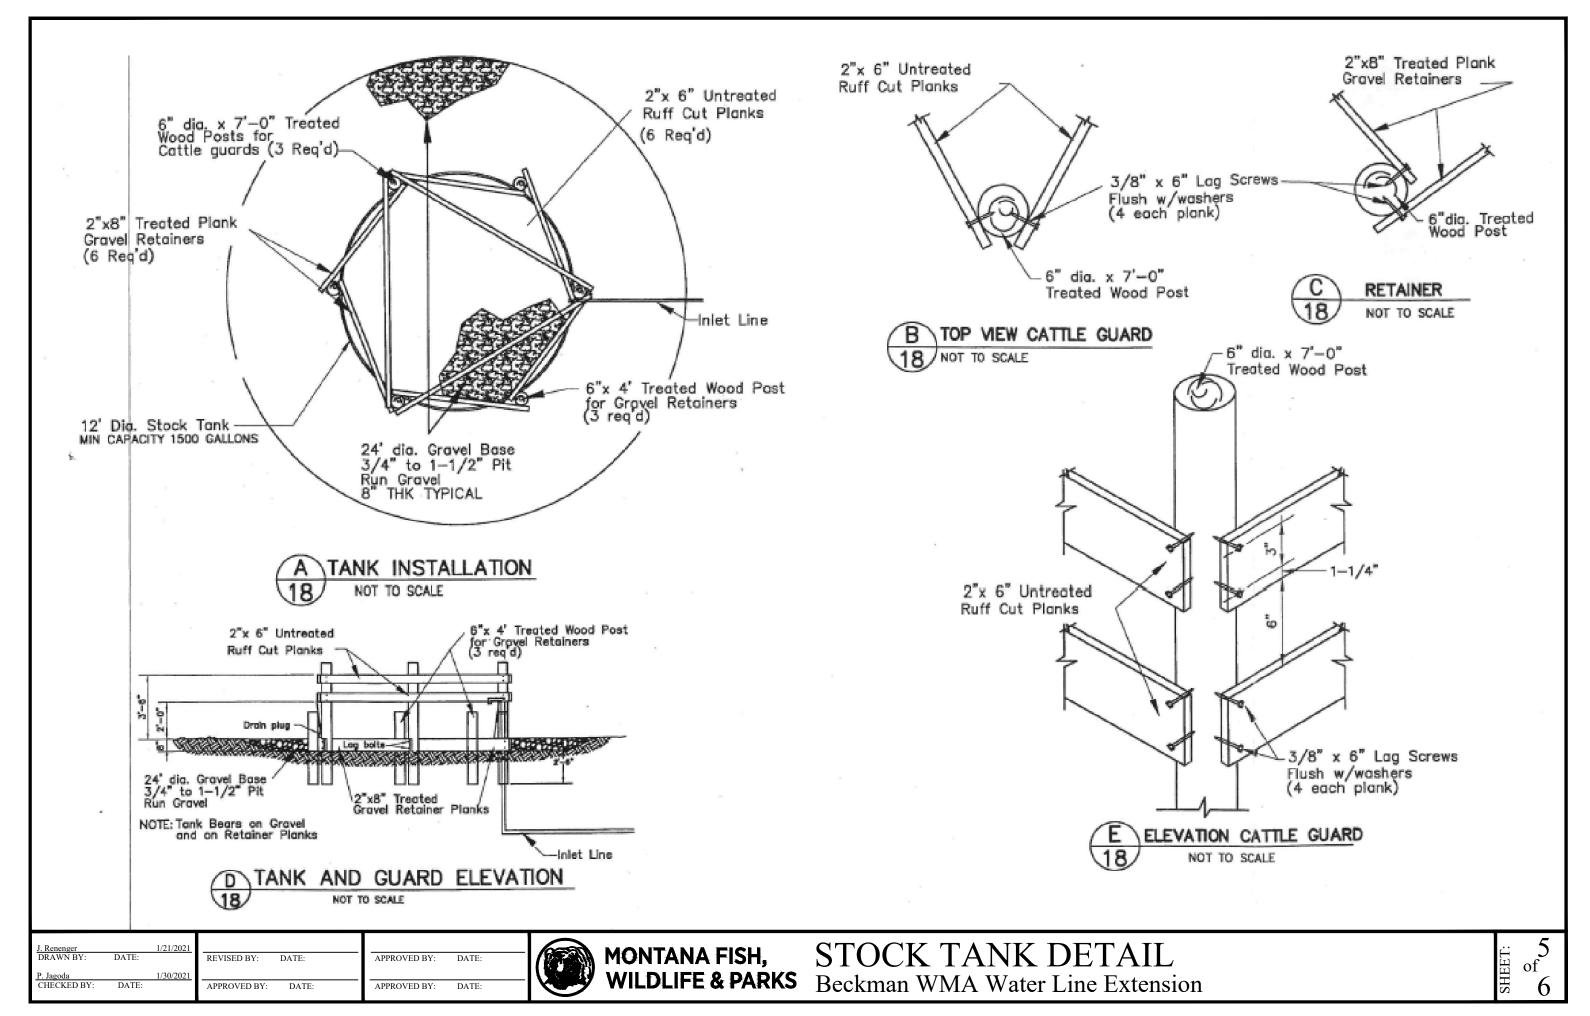

| Estimated Quantities - Beckman WMA Stockwater Line Extension       |                                                                   |       |    |
|--------------------------------------------------------------------|-------------------------------------------------------------------|-------|----|
| Item Description Quantity Units                                    |                                                                   | Units |    |
| 1 Trenching, Backfilling, and Compacting - 6' Bury Depth * 4140 LF |                                                                   | LF    |    |
| 2                                                                  | 1-1/2" Dia HDPE Water Line                                        | 4140  | LF |
| 3                                                                  | Attach to Existing Curb Stop                                      | 1     | EA |
| 4                                                                  | Curb Stop and "T" Installation                                    | 2     | EA |
| 5                                                                  | Curb Stop w/ Drain                                                | 1     | EA |
| 6                                                                  | Watering Assembly - Roberts Mfg. Co. Bob Float Model No. R400 - 1 | 1     | EA |
| 7                                                                  | Air Vent                                                          | 1     | EA |
| 8                                                                  | 1500 Gallon Stock Tank w/ Cattle Guards                           | 1     | EA |
| 9                                                                  | 9 Gravel Base * 12 CY                                             |       | CY |