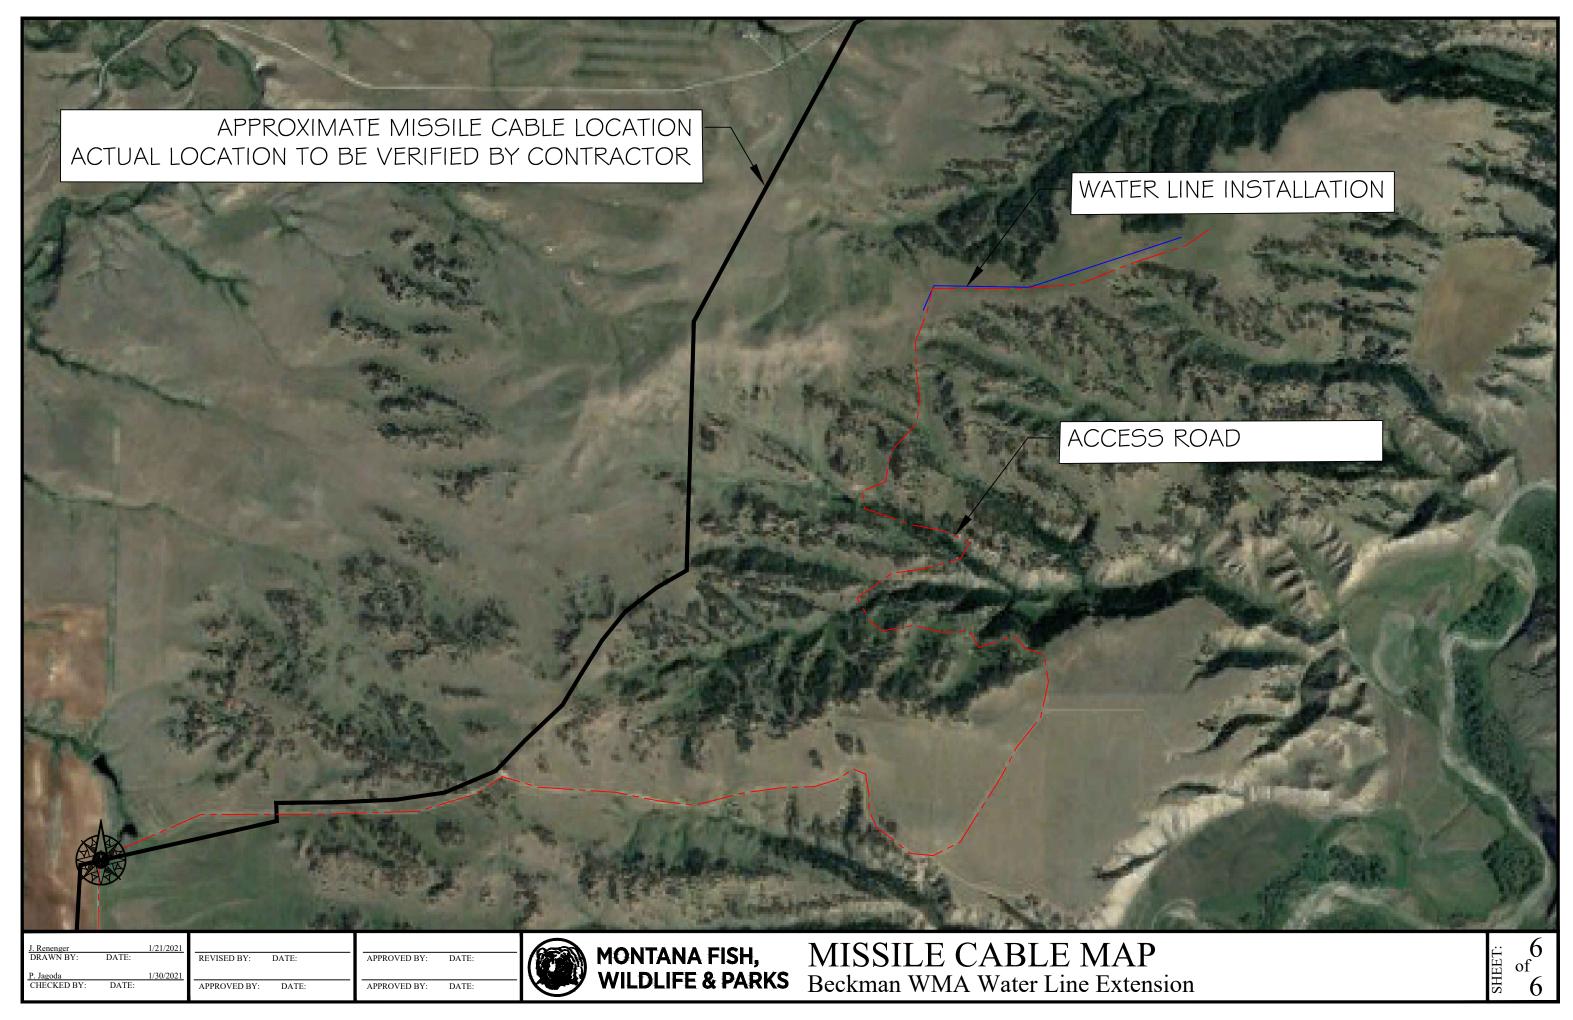

#### NOTES:

- 1. THE CONTRACTOR SHALL BE RESPONSIBLE FOR ADAPTING THE INSTALLED PIPE TO ALL REQUIRED VALVES, PIPES AND FITTINGS. THE EXISTING CURB STOP IS CONSTRUCTED USING HDPE.
- 2. PIPE BEDDING WILL BE REQUIRED WHERE ROCKS, ROOTS, OR OTHER HARDENED STRUCTURES EXIST AT PIPE INSTALLATION LEVEL.
- 3. ALL JOINTS SHALL BE HEAT-FUSED BUTT WELDED.
- 4. EQUIPMENT SHALL NOT LEAK FLUIDS. EQUIPMENT USED SHALL BE POWER WASHED AND BE WEED-FREE BEFORE COMING ON SITE.ENGINEER SHALL INSPECT ALL EQUIPMENT BEFORE COMING ON SITE.
- 5. THE EXCAVATION TRENCH SHALL NOT EXCEED 24" WIDE AND SHALL BE MOWED PRIOR TO EXCAVATION TO BACKFILL WITH ALL AVAILABLE SPOIL.
- 6. THE CONTRACTOR SHALL BROADCAST SEED ANY EXCAVATION EXCEEDING 12" IN WIDTH.
- 7. THERE IS A MISSILE COMMUNICATION CABLE ON THE BECKMAN WMA. FWP DOES NOT BELIEVE THE CABLE IS IN CONFLICT WITH THIS PROJECT.
- 8. IN ADDITION TO CALLING 811 PRIOR TO EXCAVATION, THE CONTRACTOR SHALL NOTIFY MALMSTROM AIR FORCE BASE TO LOCATE THE CABLE BEFORE EXCAVATION.