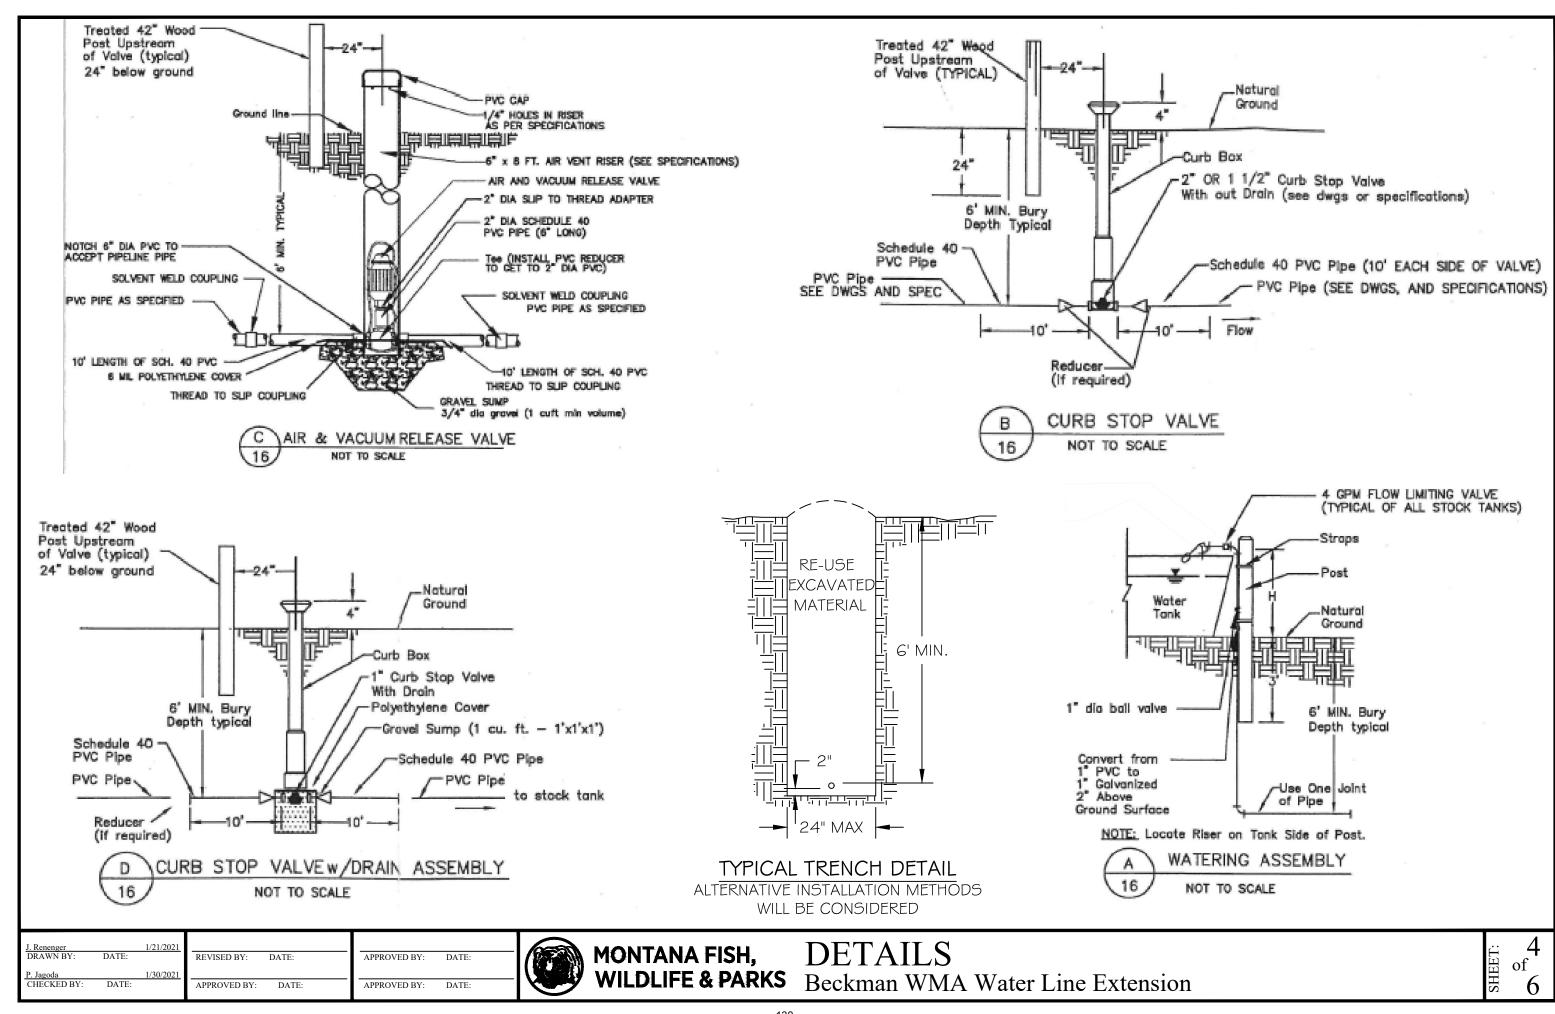

#### NOTES:

- 1. THE CONTRACTOR SHALL BE RESPONSIBLE FOR ADAPTING THE INSTALLED PIPE TO ALL REQUIRED VALVES, PIPES AND FITTINGS. THE EXISTING CURB STOP IS CONSTRUCTED USING HDPE.
- 2. PIPE BEDDING WILL BE REQUIRED WHERE ROCKS, ROOTS, OR OTHER HARDENED STRUCTURES EXIST AT PIPE INSTALLATION LEVEL.
- 3. ALL JOINTS SHALL BE HEAT-FUSED BUTT WELDED.
- 4. EQUIPMENT SHALL NOT LEAK FLUIDS. EQUIPMENT USED SHALL BE POWER WASHED AND BE WEED-FREE BEFORE COMING ON SITE.ENGINEER SHALL INSPECT ALL EQUIPMENT BEFORE COMING ON SITE.
- 5. THE EXCAVATION TRENCH SHALL NOT EXCEED 24" WIDE AND SHALL BE MOWED PRIOR TO EXCAVATION TO BACKFILL WITH ALL AVAILABLE SPOIL.
- 6. THE CONTRACTOR SHALL BROADCAST SEED ANY EXCAVATION EXCEEDING 12" IN WIDTH.
- 7. THERE IS A MISSILE COMMUNICATION CABLE ON THE BECKMAN WMA. FWP DOES NOT BELIEVE THE CABLE IS IN CONFLICT WITH THIS PROJECT.
- 8. IN ADDITION TO CALLING 811 PRIOR TO EXCAVATION, THE CONTRACTOR SHALL NOTIFY MALMSTROM AIR FORCE BASE TO LOCATE THE CABLE BEFORE EXCAVATION.