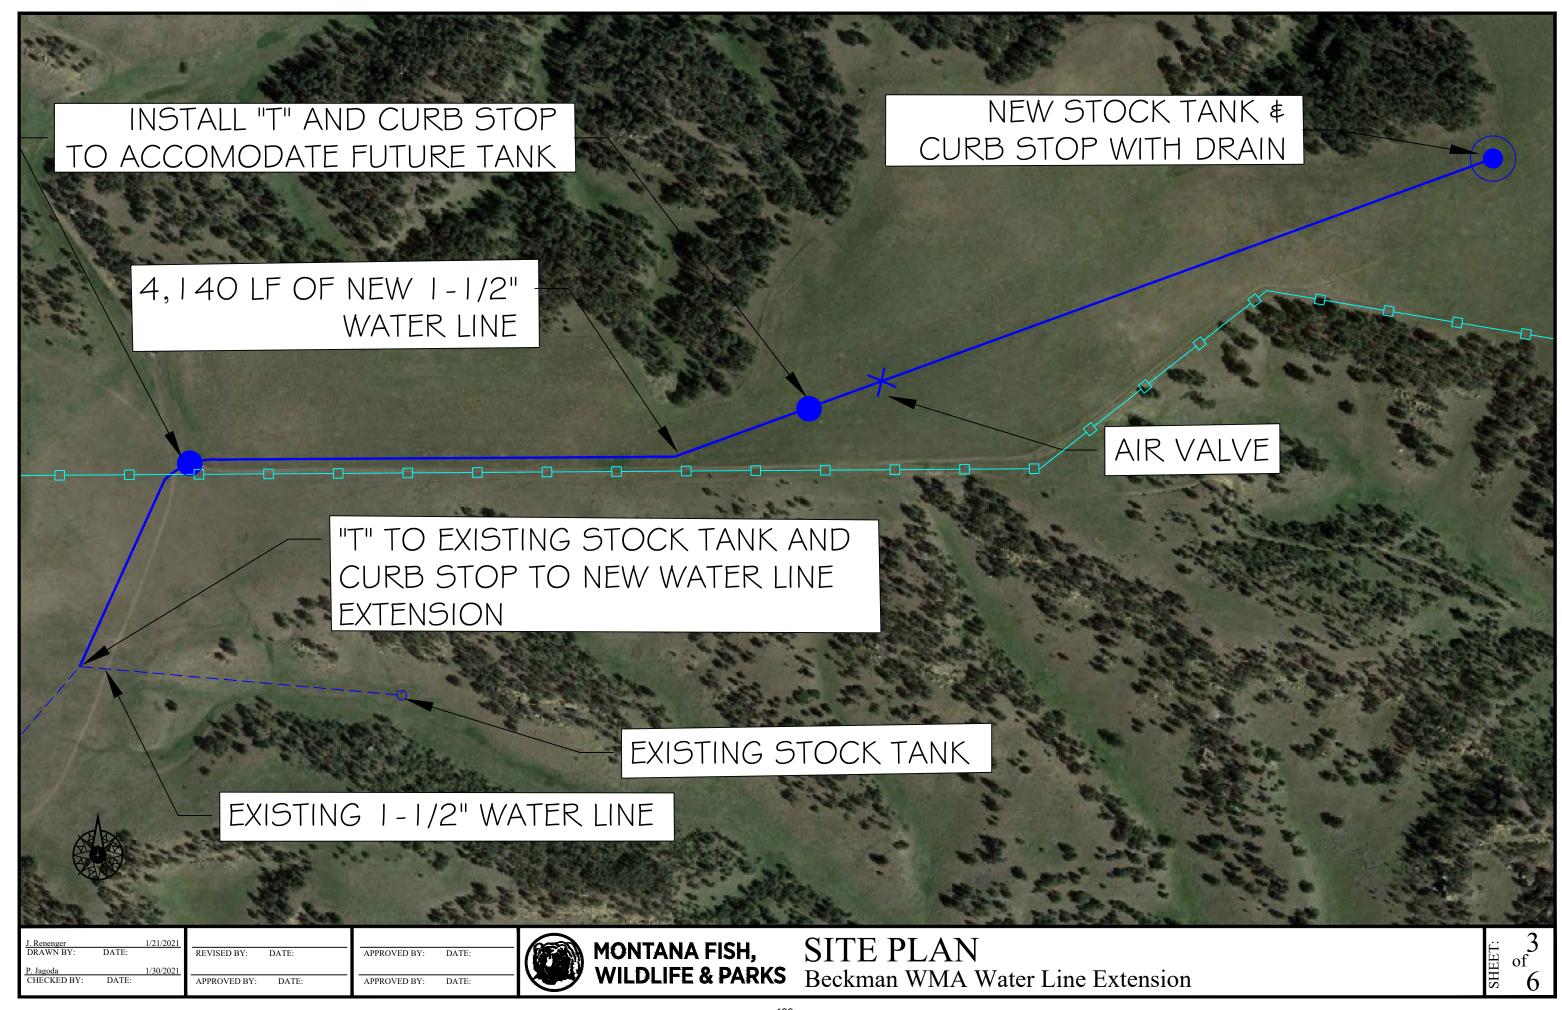

| Estimated Quantities - Beckman WMA Stockwater Line Extension       |                                                                   |       |    |
|--------------------------------------------------------------------|-------------------------------------------------------------------|-------|----|
| Item Description Quantity Units                                    |                                                                   | Units |    |
| 1 Trenching, Backfilling, and Compacting - 6' Bury Depth * 4140 LF |                                                                   | LF    |    |
| 2                                                                  | 1-1/2" Dia HDPE Water Line                                        | 4140  | LF |
| 3                                                                  | Attach to Existing Curb Stop                                      | 1     | EA |
| 4                                                                  | Curb Stop and "T" Installation                                    | 2     | EA |
| 5                                                                  | Curb Stop w/ Drain                                                | 1     | EA |
| 6                                                                  | Watering Assembly - Roberts Mfg. Co. Bob Float Model No. R400 - 1 | 1     | EA |
| 7                                                                  | Air Vent                                                          | 1     | EA |
| 8                                                                  | 1500 Gallon Stock Tank w/ Cattle Guards                           | 1     | EA |
| 9                                                                  | 9 Gravel Base * 12 CY                                             |       | CY |

#### NOTES:

- 1. THE CONTRACTOR SHALL BE RESPONSIBLE FOR ADAPTING THE INSTALLED PIPE TO ALL REQUIRED VALVES, PIPES AND FITTINGS. THE EXISTING CURB STOP IS CONSTRUCTED USING HDPE.
- 2. PIPE BEDDING WILL BE REQUIRED WHERE ROCKS, ROOTS, OR OTHER HARDENED STRUCTURES EXIST AT PIPE INSTALLATION LEVEL.
- 3. ALL JOINTS SHALL BE HEAT-FUSED BUTT WELDED.
- 4. EQUIPMENT SHALL NOT LEAK FLUIDS. EQUIPMENT USED SHALL BE POWER WASHED AND BE WEED-FREE BEFORE COMING ON SITE.ENGINEER SHALL INSPECT ALL EQUIPMENT BEFORE COMING ON SITE.
- 5. THE EXCAVATION TRENCH SHALL NOT EXCEED 24" WIDE AND SHALL BE MOWED PRIOR TO EXCAVATION TO BACKFILL WITH ALL AVAILABLE SPOIL.
- 6. THE CONTRACTOR SHALL BROADCAST SEED ANY EXCAVATION EXCEEDING 12" IN WIDTH.
- 7. THERE IS A MISSILE COMMUNICATION CABLE ON THE BECKMAN WMA. FWP DOES NOT BELIEVE THE CABLE IS IN CONFLICT WITH THIS PROJECT.
- 8. IN ADDITION TO CALLING 811 PRIOR TO EXCAVATION, THE CONTRACTOR SHALL NOTIFY MALMSTROM AIR FORCE BASE TO LOCATE THE CABLE BEFORE EXCAVATION.