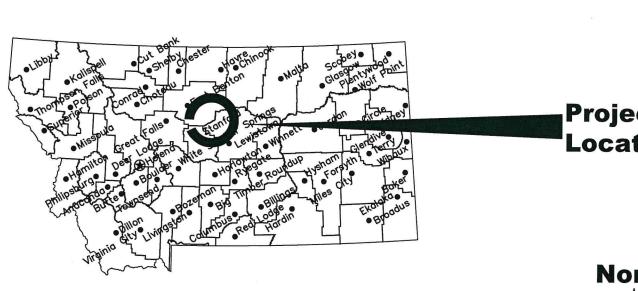

# **Beckman WMA Water Line Extension**

near Denton, MT

FWP # 7155312

**Project** Location

North

**Vicinity Map** 