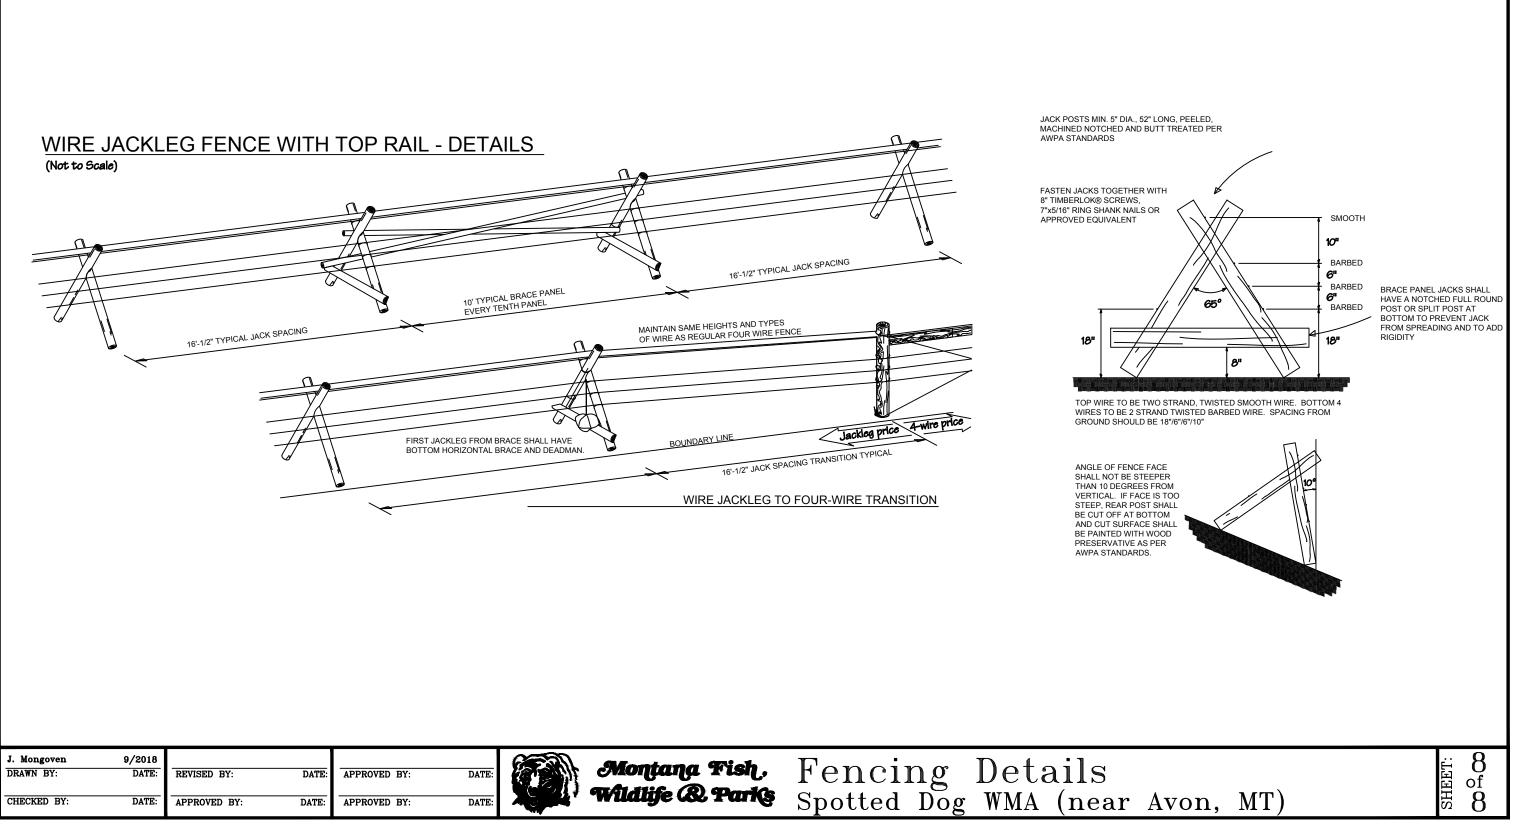

#### SHEET INDEX

| Avon,                                        | MT)                                                                                                                                                   | SHEET:<br>of<br><b>8</b> |
|----------------------------------------------|-------------------------------------------------------------------------------------------------------------------------------------------------------|--------------------------|
|                                              |                                                                                                                                                       |                          |
|                                              | JAMIE C.<br>MONGOVEN<br>13195PE<br>BIC 3-22240<br>CENSED<br>CONAL ENGLAND                                                                             |                          |
| 2. 0<br>3. 5<br>4. 5<br>5. C<br>6. F<br>7. F | itle Sheet<br>verall Site<br>ite Plan Segments<br>ite Plan Segment A–B<br>onstruction Sheet C–D<br>encing Details<br>encing Details<br>encing Details | )                        |