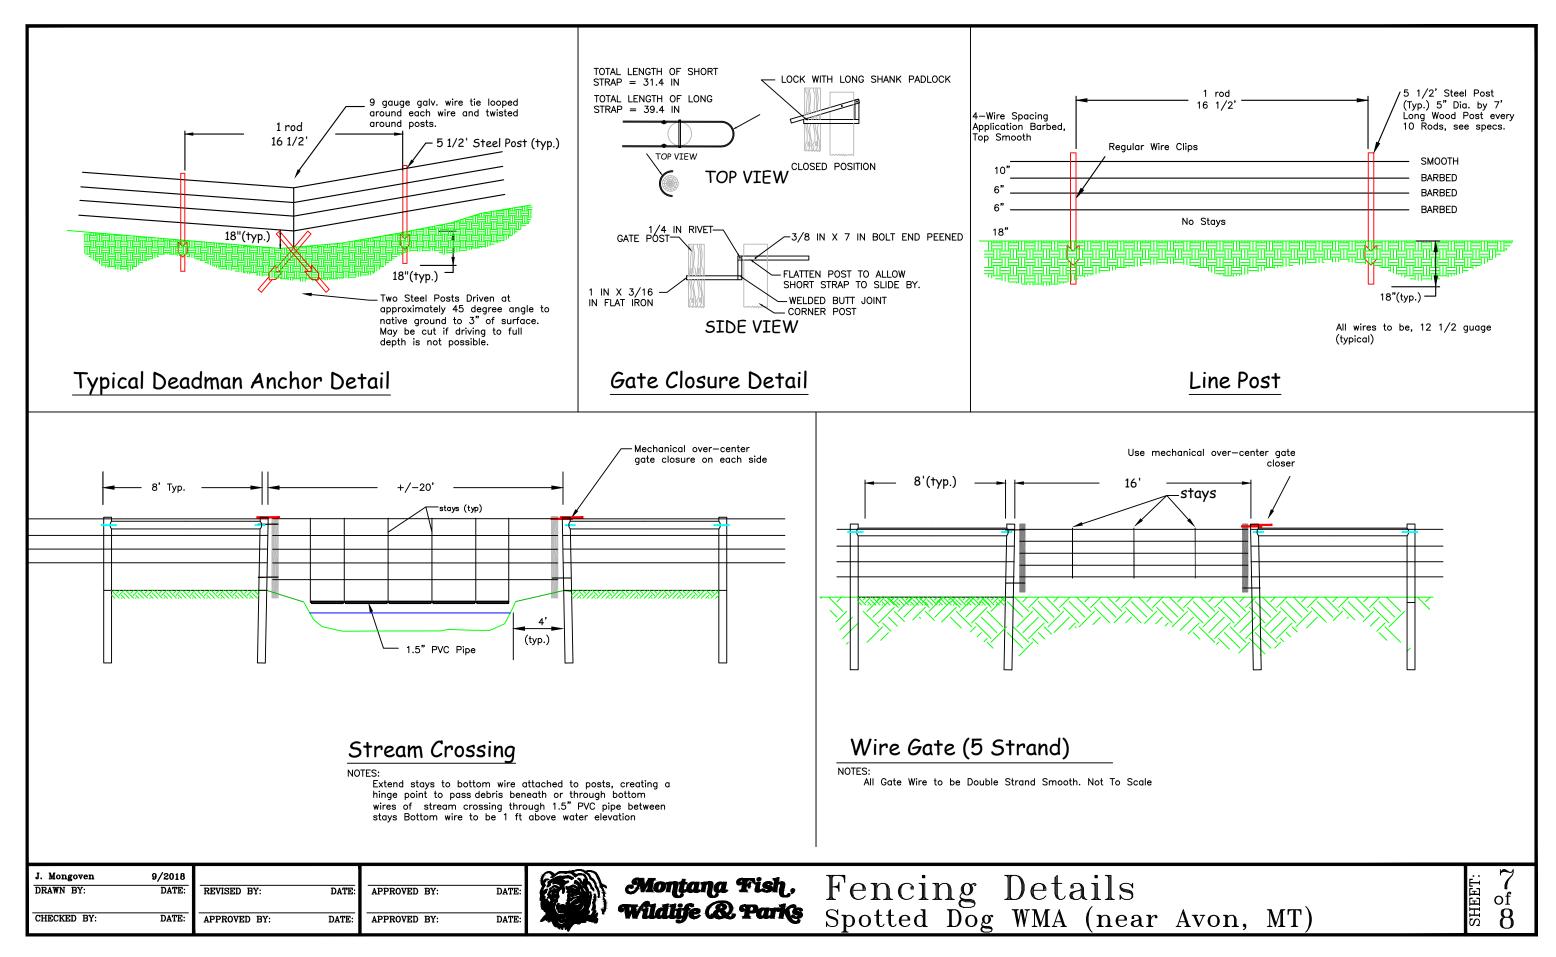

#### SHEET INDEX

| Avon,                                        | MT)                                                                                                                                                   | SHEET:<br>of<br><b>8</b> |
|----------------------------------------------|-------------------------------------------------------------------------------------------------------------------------------------------------------|--------------------------|
|                                              |                                                                                                                                                       |                          |
|                                              | JAMIE C.<br>MONGOVEN<br>13195PE<br>BIC 3-22240<br>CENSED<br>CONAL ENGLAND                                                                             |                          |
| 2. 0<br>3. 5<br>4. 5<br>5. C<br>6. F<br>7. F | itle Sheet<br>verall Site<br>ite Plan Segments<br>ite Plan Segment A–B<br>onstruction Sheet C–D<br>encing Details<br>encing Details<br>encing Details | )                        |