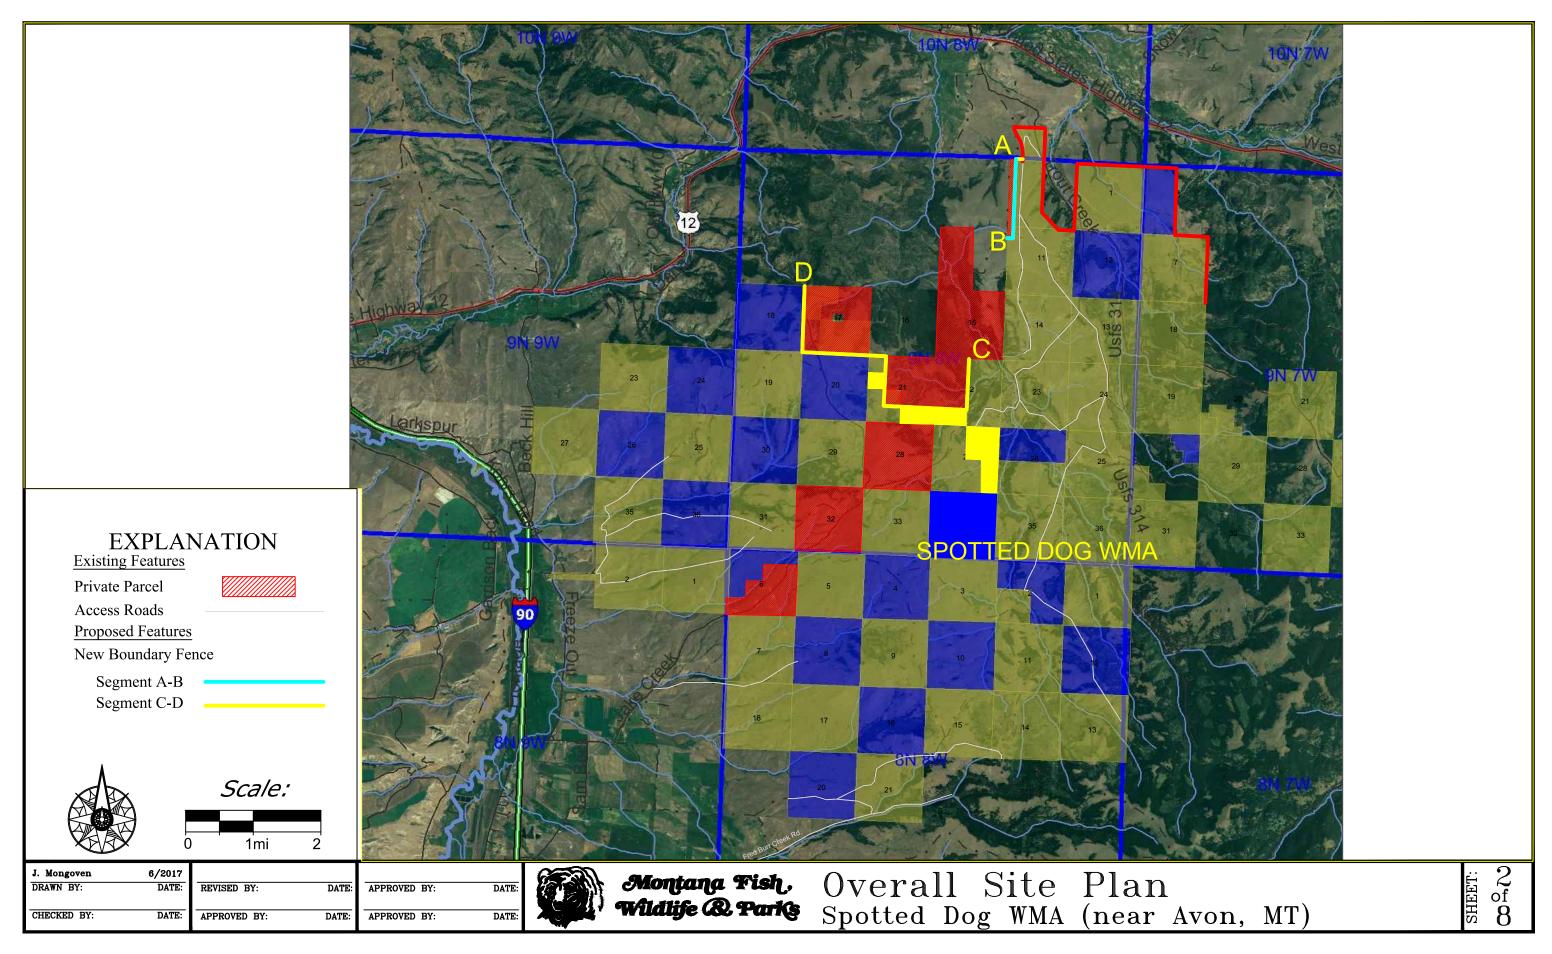

|   |             |        |              |       |              |       |                  |         |     |            |        | _ |
|---|-------------|--------|--------------|-------|--------------|-------|------------------|---------|-----|------------|--------|---|
|   | J. Mongoven | 9/2018 |              |       |              |       | Montana Fish,    | Title   |     | ~ <b>t</b> |        |   |
|   | DRAWN BY:   | DATE:  | REVISED BY:  | DATE: | APPROVED BY: | DATE: |                  | nne     | Sne | et         |        |   |
|   | CHECKED BY: | DATE:  | APPROVED BY: | DATE: | APPROVED BY: | DATE: | Wildlife & Parks | Spotted | Dog | WMA        | (near  | Δ |
| 1 |             |        |              |       |              |       |                  | spocodu | DUS | IT TATT    | (IICuI | 1 |

#### SHEET INDEX

| Avon,                                        | MT)                                                                                                                                                   | SHEET:<br>of<br><b>8</b> |
|----------------------------------------------|-------------------------------------------------------------------------------------------------------------------------------------------------------|--------------------------|
|                                              |                                                                                                                                                       |                          |
|                                              | JAMIE C.<br>MONGOVEN<br>13195PE<br>BIC 3-22240<br>CENSED<br>CONAL ENGLAND                                                                             |                          |
| 2. 0<br>3. 5<br>4. 5<br>5. C<br>6. F<br>7. F | itle Sheet<br>verall Site<br>ite Plan Segments<br>ite Plan Segment A–B<br>onstruction Sheet C–D<br>encing Details<br>encing Details<br>encing Details | )                        |