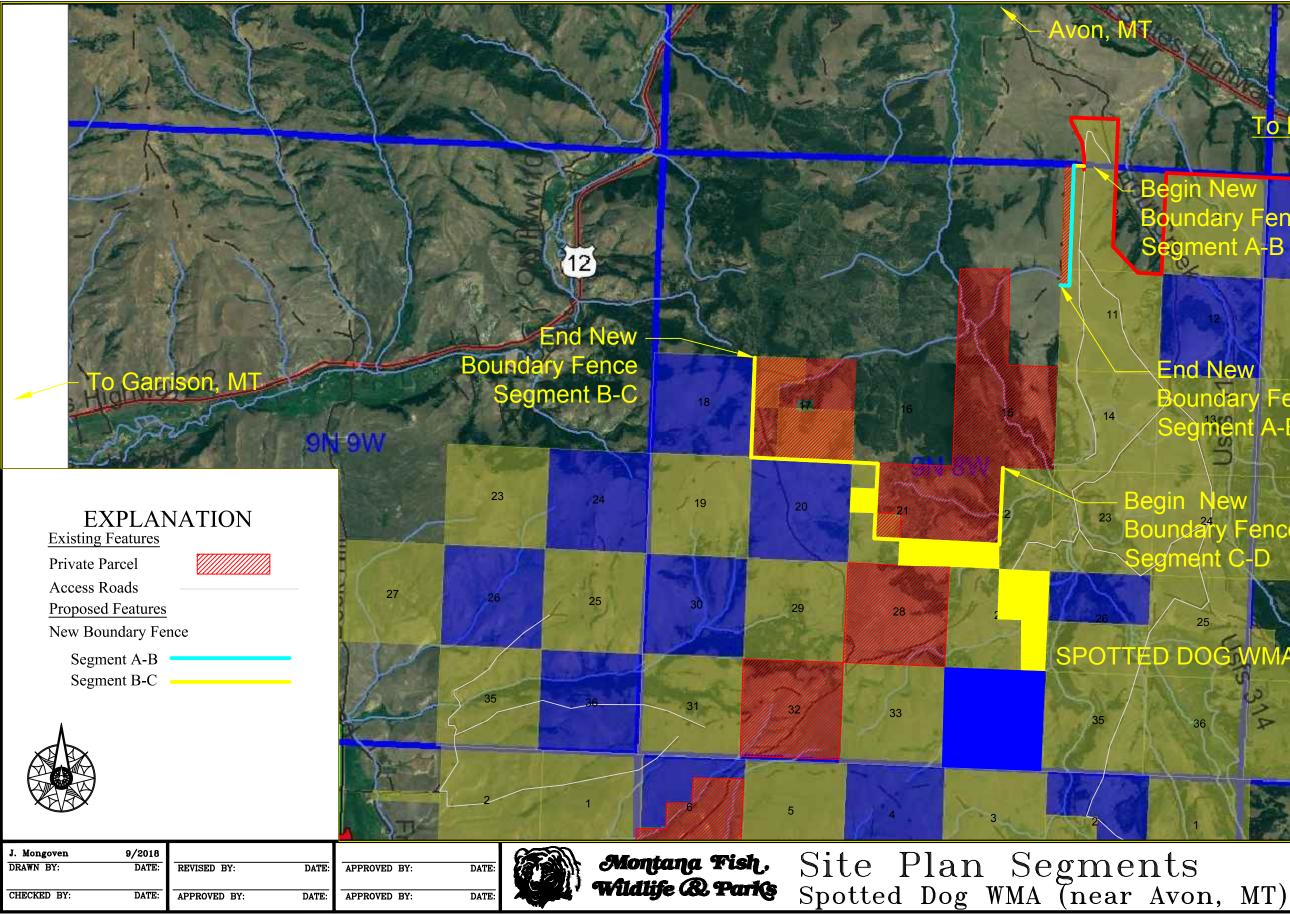

#### T<mark>o Helena</mark>

Indary Fence ΗB ament 0

End New Soundary Fence ment A-B<sup>18</sup>

Begin New Boundary Fence<sup>16</sup>

| J. Mongoven<br>DRAWN BY: | 9/2018<br>DATE: | REVISED BY:  | DATE: | APPROVED BY: | DATE: |  | Montana Fish,    | Site   | Plan  | Segme |
|--------------------------|-----------------|--------------|-------|--------------|-------|--|------------------|--------|-------|-------|
| CHECKED BY:              | DATE:           | APPROVED BY: | DATE: | APPROVED BY: | DATE: |  | Wildlife & Parks | Spotte | d Dog | WMA   |