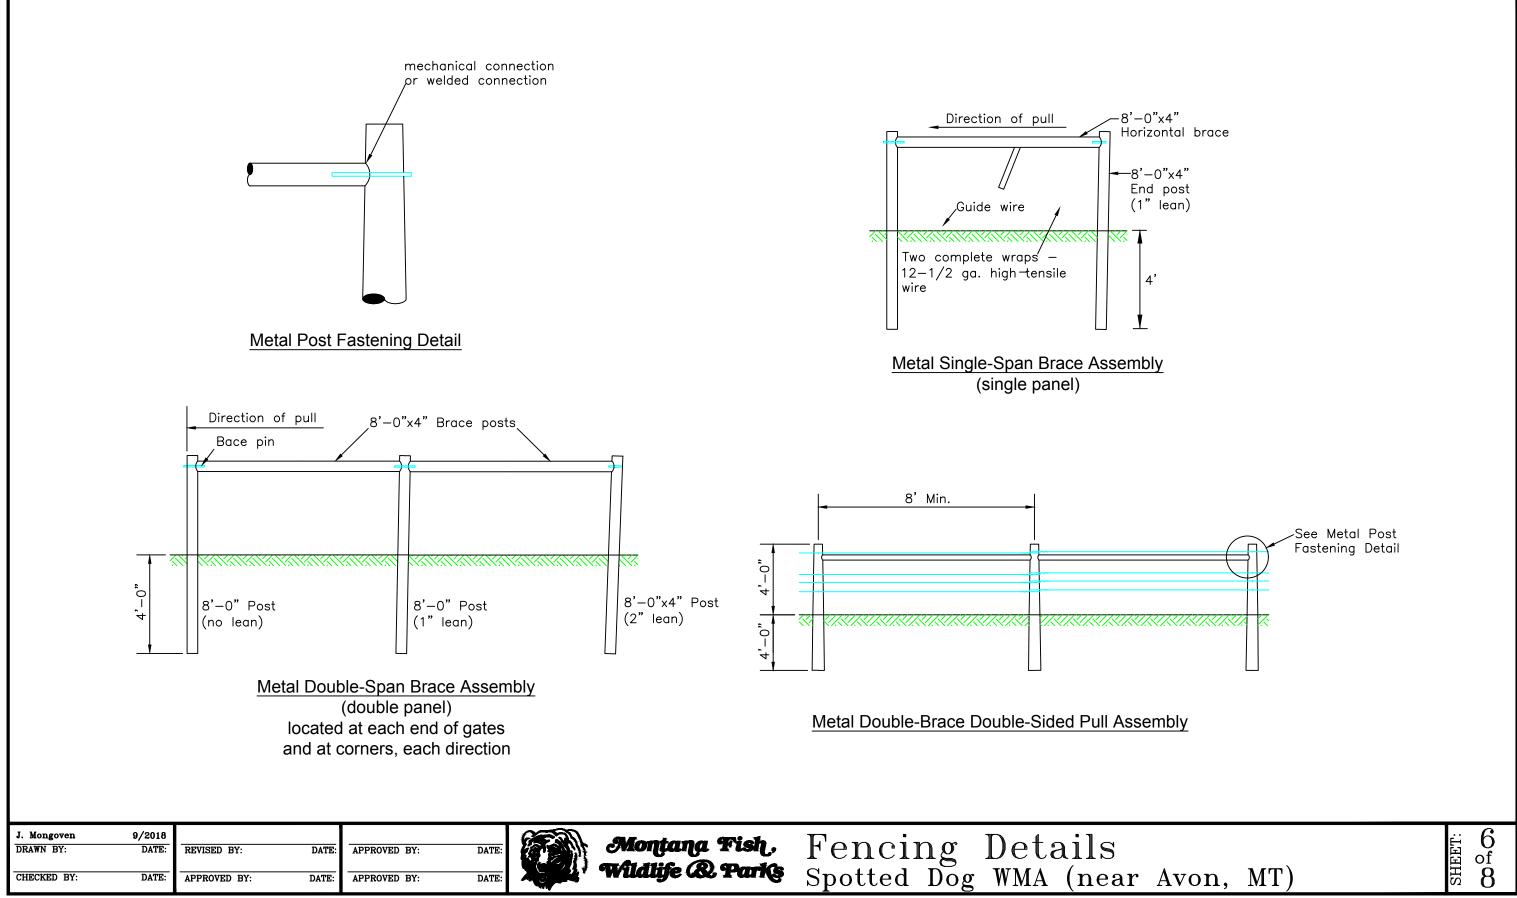

#### SHEET INDEX

| Avon,                                        | MT)                                                                                                                                                   | SHEET:<br>of<br><b>8</b> |
|----------------------------------------------|-------------------------------------------------------------------------------------------------------------------------------------------------------|--------------------------|
|                                              |                                                                                                                                                       |                          |
|                                              | JAMIE C.<br>MONGOVEN<br>13195PE<br>BIC 3-22240<br>CENSED<br>CONAL ENGLAND                                                                             |                          |
| 2. 0<br>3. 5<br>4. 5<br>5. C<br>6. F<br>7. F | itle Sheet<br>verall Site<br>ite Plan Segments<br>ite Plan Segment A–B<br>onstruction Sheet C–D<br>encing Details<br>encing Details<br>encing Details | )                        |