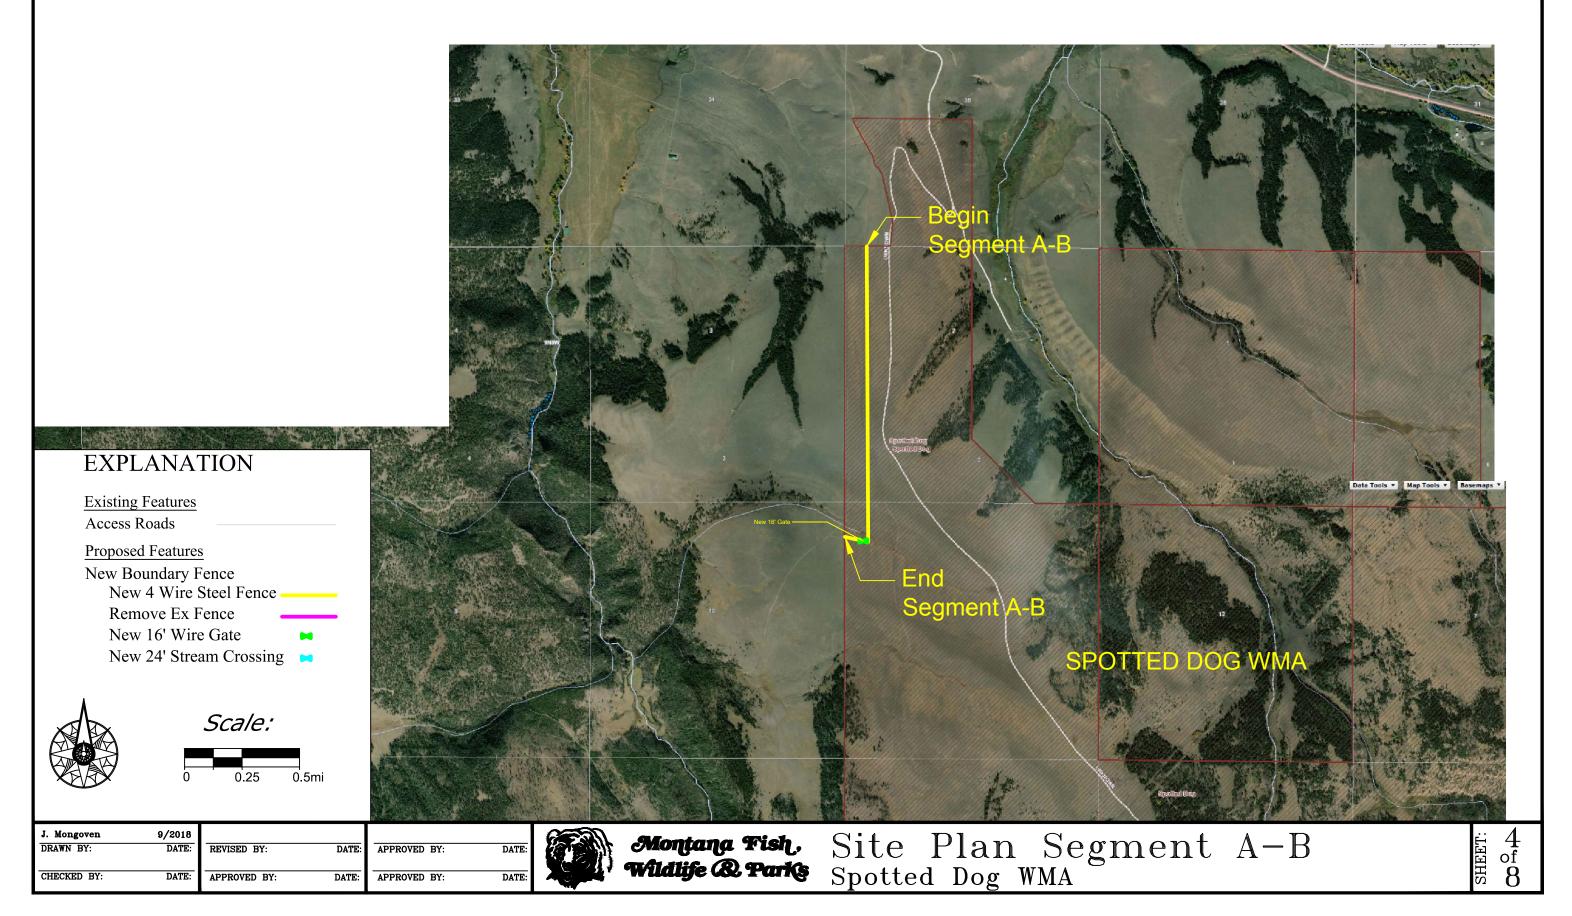

#### SHEET INDEX

| Avon,                                        | MT)                                                                                                                                                   | SHEET:<br>of<br><b>8</b> |
|----------------------------------------------|-------------------------------------------------------------------------------------------------------------------------------------------------------|--------------------------|
|                                              |                                                                                                                                                       |                          |
|                                              | JAMIE C.<br>MONGOVEN<br>13195PE<br>BIC 3-22240<br>CENSED<br>CONAL ENGLAND                                                                             |                          |
| 2. 0<br>3. 5<br>4. 5<br>5. C<br>6. F<br>7. F | itle Sheet<br>verall Site<br>ite Plan Segments<br>ite Plan Segment A–B<br>onstruction Sheet C–D<br>encing Details<br>encing Details<br>encing Details | )                        |