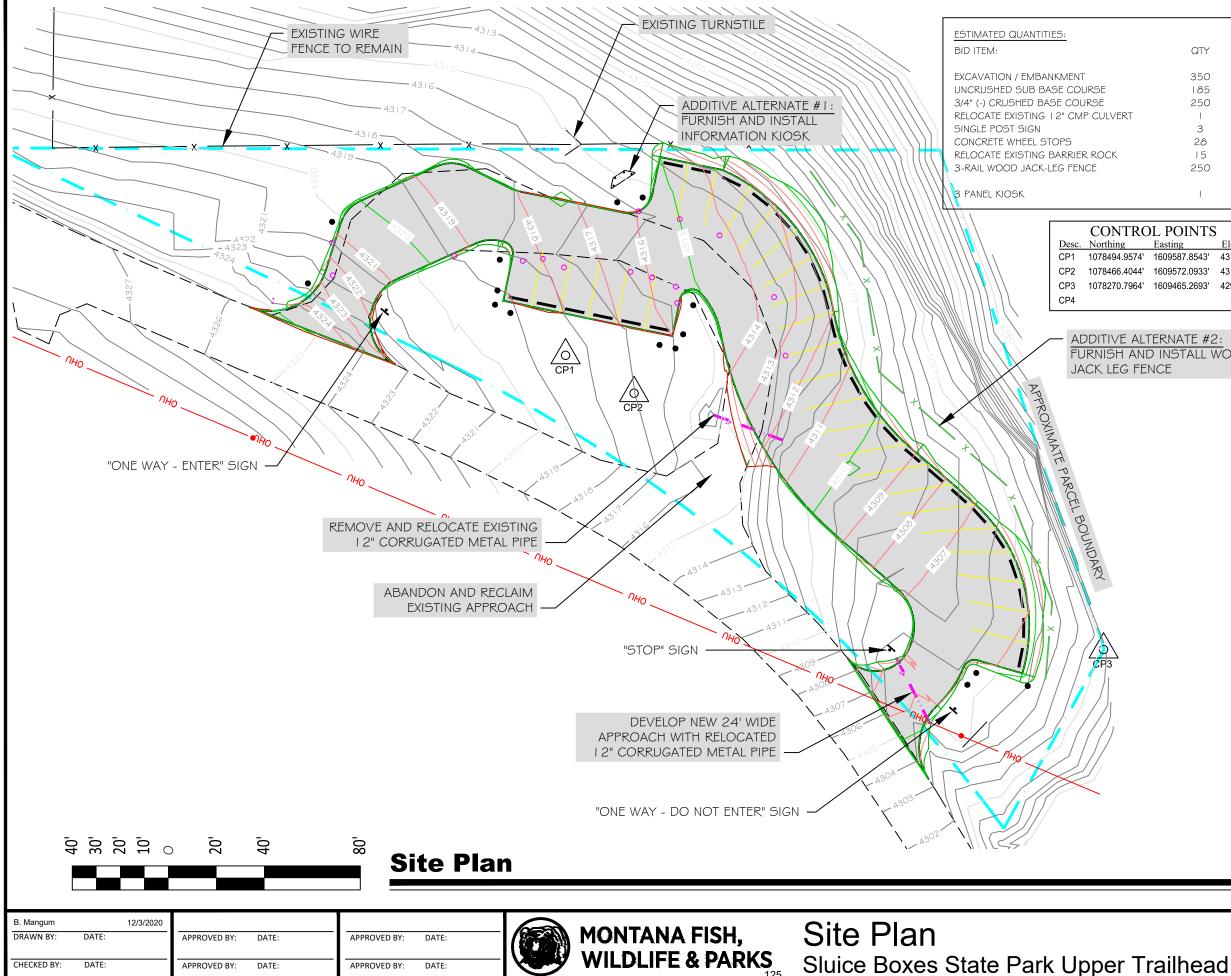

## FWP #20-13

|                   |                        |                                               | 1 |
|-------------------|------------------------|-----------------------------------------------|---|
|                   | <b>CT</b> (            |                                               |   |
|                   | QTY                    | UNIT                                          |   |
|                   | 350<br>185<br>250<br>1 | CY<br>CY<br>CY<br>EACH                        |   |
|                   | 3<br>28<br>15<br>250   | EACH<br>EACH<br>EACH<br>LF                    |   |
|                   | I                      | EACH                                          |   |
|                   |                        |                                               |   |
| 609572            | 2.0933'                | Elevation<br>4318.55'<br>4317.02'<br>4299.68' |   |
| RNA<br>INST<br>CE | TE #2<br>TALL V        | <u>2:</u><br>WOOD                             |   |
|                   |                        |                                               |   |
|                   |                        |                                               |   |
|                   |                        |                                               |   |
|                   |                        |                                               |   |
|                   |                        |                                               |   |
|                   |                        |                                               |   |