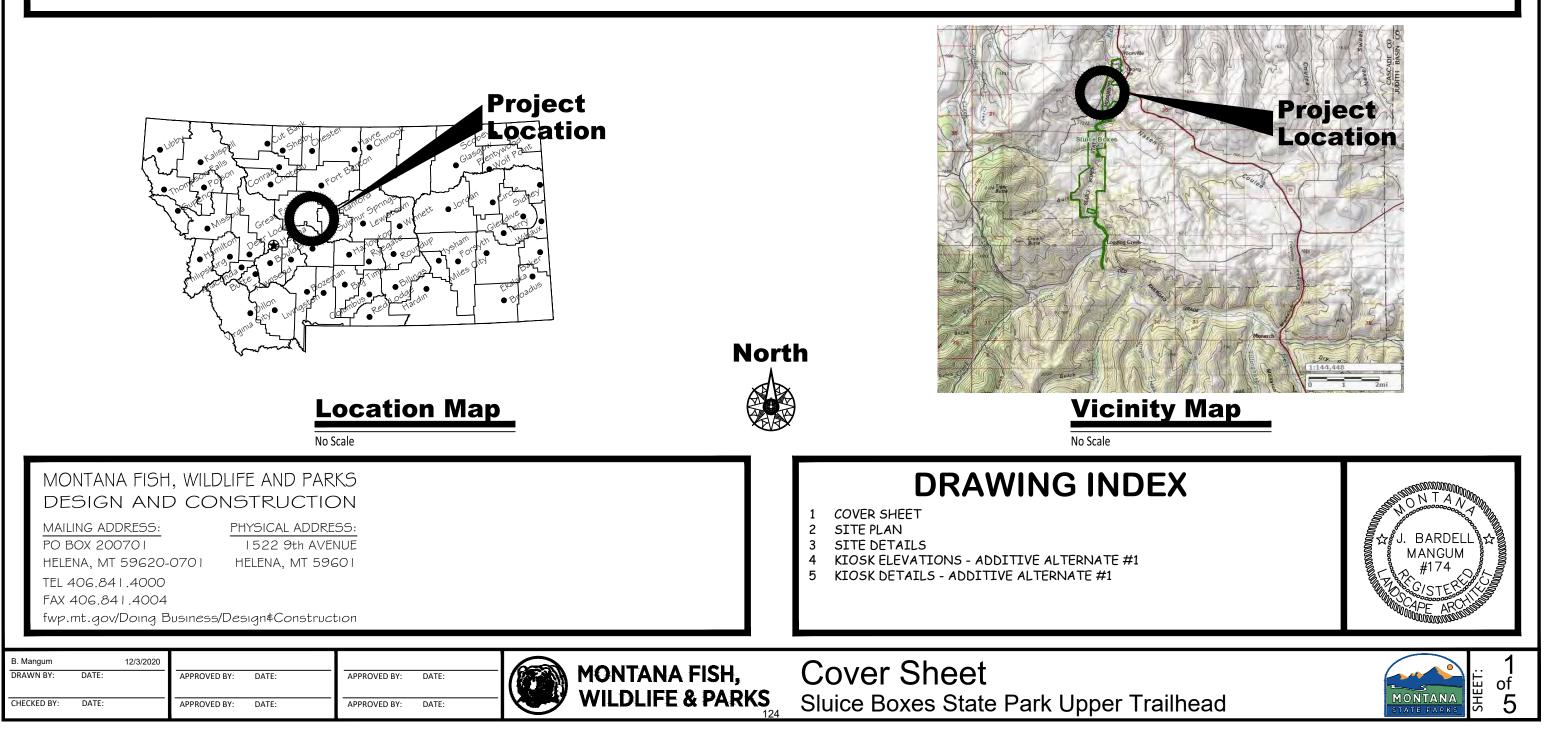

## PROPOSED PARKING IMPROVEMENTS AND KIOSK AT THE SLUCE BOXES STATE PARK UPPER TRAILHEAD

## NEAR RICEVILLE, MT

## FWP #20-13

|                   |                        |                                               | 1 |
|-------------------|------------------------|-----------------------------------------------|---|
|                   | <b>CT</b> (            |                                               |   |
|                   | QTY                    | UNIT                                          |   |
|                   | 350<br>185<br>250<br>1 | CY<br>CY<br>CY<br>EACH                        |   |
|                   | 3<br>28<br>15<br>250   | EACH<br>EACH<br>EACH<br>LF                    |   |
|                   | I                      | EACH                                          |   |
|                   |                        |                                               |   |
| 609572            | 2.0933'                | Elevation<br>4318.55'<br>4317.02'<br>4299.68' |   |
| RNA<br>INST<br>CE | TE #2<br>TALL V        | <u>2:</u><br>WOOD                             |   |
|                   |                        |                                               |   |
|                   |                        |                                               |   |
|                   |                        |                                               |   |
|                   |                        |                                               |   |
|                   |                        |                                               |   |
|                   |                        |                                               |   |

MONTANA FISH, WILDLIFE & PARKS