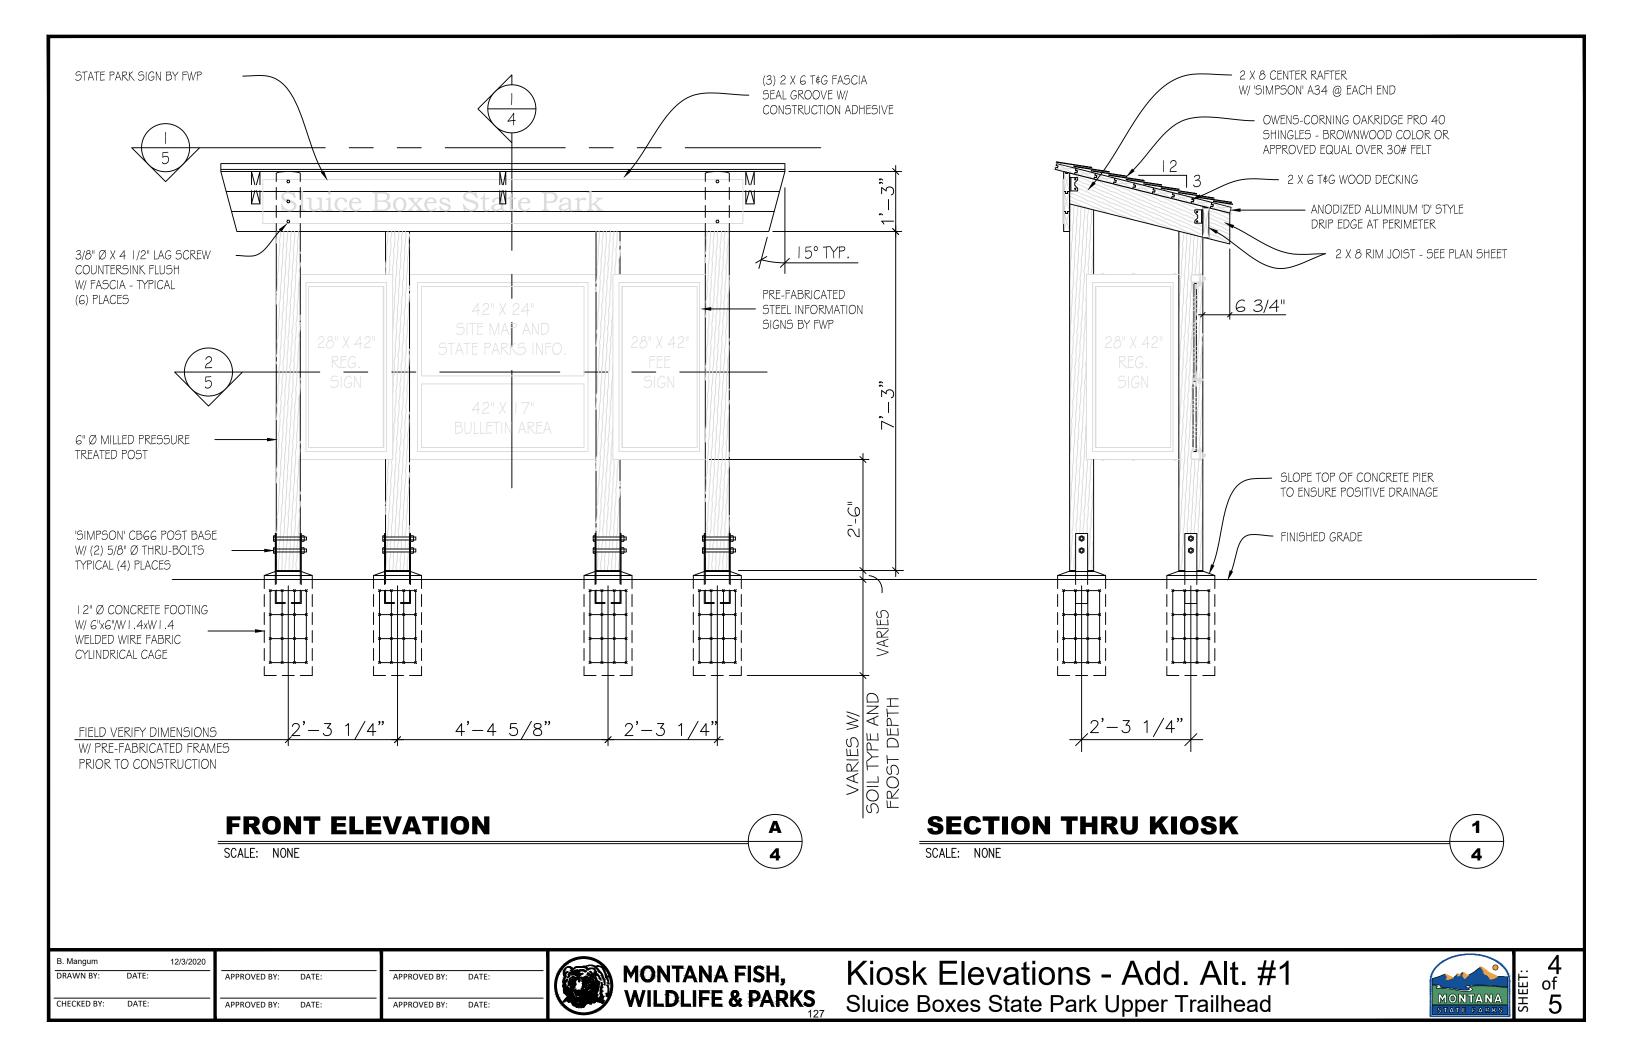

| QTY.     | UNIT   | MATERIALS SCHEDULE                                                        |  |  |  |  |  |
|----------|--------|---------------------------------------------------------------------------|--|--|--|--|--|
| ~        | Givin  |                                                                           |  |  |  |  |  |
|          | , ,    | LUMBER ¢ ROOFING                                                          |  |  |  |  |  |
| 4        | EACH   | 6" Ø X 10' MILLED PRESSURE TREATED PINE/FIR/LARCH POSTS                   |  |  |  |  |  |
| 6        | EACH   | 2 X G X I 2' TONGUE AND GROOVE #1 DF/PINE DECKING                         |  |  |  |  |  |
| 3        | EACH   | 2 X 6 X 10' TONGUE AND GROOVE #1 DF/PINE DECKING                          |  |  |  |  |  |
| 3        | EACH   | 2 X 6 X 8' TONGUE AND GROOVE #1 DF/PINE DECKING                           |  |  |  |  |  |
| 2        | EACH   | 2 X 8 X I O' #I DF/PINE                                                   |  |  |  |  |  |
| 35       | S.F.   | 30# ROOFING FELT                                                          |  |  |  |  |  |
| 2        | BUNDLE | OWENS-CORNING OAKRIDGE PRO 40 SHINGLES - BROWNWOOD COLOR                  |  |  |  |  |  |
| 30       | L.F.   | BROWN ANODIZED ALUMINUM D STYLE DRIP EDGE                                 |  |  |  |  |  |
|          |        |                                                                           |  |  |  |  |  |
|          |        |                                                                           |  |  |  |  |  |
|          |        |                                                                           |  |  |  |  |  |
|          |        |                                                                           |  |  |  |  |  |
|          |        | MISCELLANEOUS HARDWARE                                                    |  |  |  |  |  |
| 4        | EACH   | 'SIMPSON' CBGG GALVANIZED STEEL POST BASE                                 |  |  |  |  |  |
| 8        | EACH   | 5/8" Ø X G 1/2" A307 MACHINE BOLTS W/ NUT AND WASHER (POST BASE TO POST)  |  |  |  |  |  |
| 18       | EACH   | 3/8" Ø X 4 $$ 1/2" LAG SCREW W/ WASHER (ROOF ASSEMBLY AND FASCIA TO POST) |  |  |  |  |  |
| 12       | EACH   | 1/2" Ø X 3 1/2" LAG SCREW W/ WASHER (METAL SIGN FRAME TO POST)            |  |  |  |  |  |
| 4        | EACH   | 'SIMPSON' A34 FRAMING ANCHOR                                              |  |  |  |  |  |
|          |        |                                                                           |  |  |  |  |  |
|          |        |                                                                           |  |  |  |  |  |
| AS REQ'D |        | I 6d GALVANIZED BOX NAILS                                                 |  |  |  |  |  |
| AS REQ'D |        | I 1/4 GALVANIZED ROOFING NAILS                                            |  |  |  |  |  |
|          |        |                                                                           |  |  |  |  |  |
|          | 1      |                                                                           |  |  |  |  |  |

NOTE: MATERIAL SCHEDULE QUANTITIES PROVIDED FOR CONVENIENCE ONLY.

VERIFY QUANTITIES PRIOR TO BIDDING, ORDERING OR CONSTRUCTION.

| B. Mangum   | 12/3/2020 |              |       |              |       |
|-------------|-----------|--------------|-------|--------------|-------|
| DRAWN BY:   | DATE:     | APPROVED BY: | DATE: | APPROVED BY: | DATE: |
| CHECKED BY: | DATE:     | APPROVED BY: | DATE: | APPROVED BY: | DATE: |