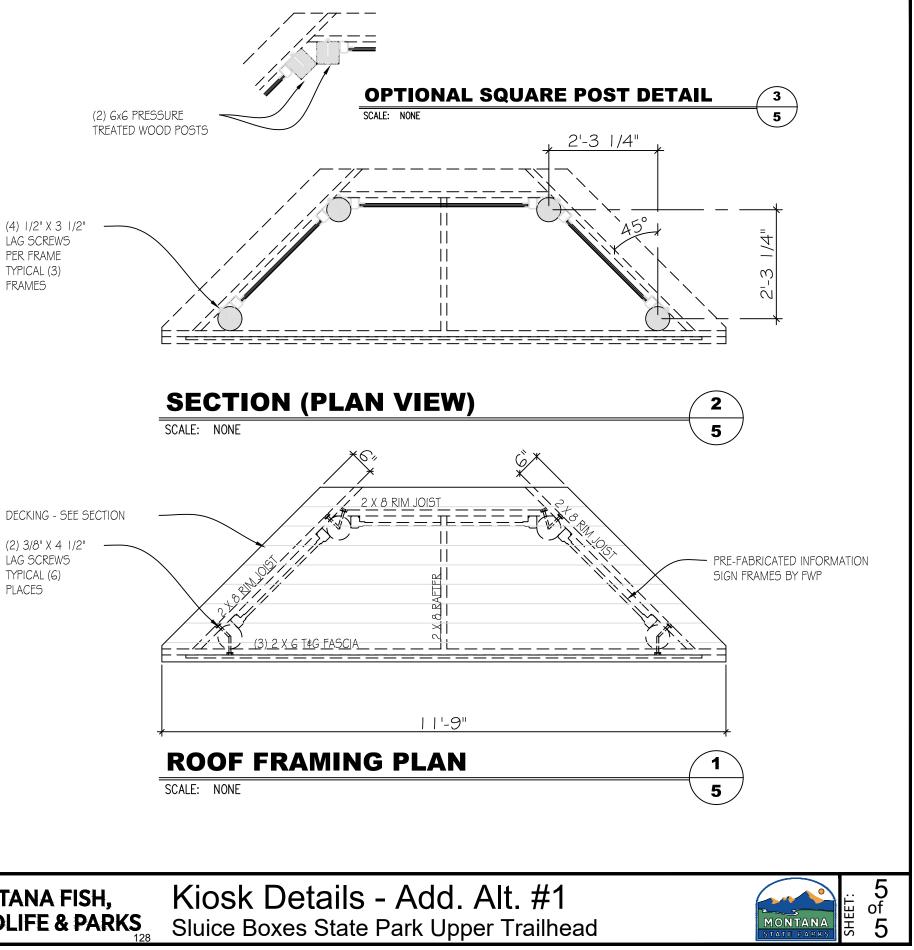

| QTY.     | UNIT   | MATERIALS SCHEDULE                                                        |  |  |  |  |  |
|----------|--------|---------------------------------------------------------------------------|--|--|--|--|--|
| ~        | Givin  |                                                                           |  |  |  |  |  |
|          | , ,    | LUMBER ¢ ROOFING                                                          |  |  |  |  |  |
| 4        | EACH   | 6" Ø X 10' MILLED PRESSURE TREATED PINE/FIR/LARCH POSTS                   |  |  |  |  |  |
| 6        | EACH   | 2 X G X I 2' TONGUE AND GROOVE #1 DF/PINE DECKING                         |  |  |  |  |  |
| 3        | EACH   | 2 X 6 X 10' TONGUE AND GROOVE #1 DF/PINE DECKING                          |  |  |  |  |  |
| 3        | EACH   | 2 X 6 X 8' TONGUE AND GROOVE #1 DF/PINE DECKING                           |  |  |  |  |  |
| 2        | EACH   | 2 X 8 X I O' #I DF/PINE                                                   |  |  |  |  |  |
| 35       | S.F.   | 30# ROOFING FELT                                                          |  |  |  |  |  |
| 2        | BUNDLE | OWENS-CORNING OAKRIDGE PRO 40 SHINGLES - BROWNWOOD COLOR                  |  |  |  |  |  |
| 30       | L.F.   | BROWN ANODIZED ALUMINUM D STYLE DRIP EDGE                                 |  |  |  |  |  |
|          |        |                                                                           |  |  |  |  |  |
|          |        |                                                                           |  |  |  |  |  |
|          |        |                                                                           |  |  |  |  |  |
|          |        |                                                                           |  |  |  |  |  |
|          |        | MISCELLANEOUS HARDWARE                                                    |  |  |  |  |  |
| 4        | EACH   | 'SIMPSON' CBGG GALVANIZED STEEL POST BASE                                 |  |  |  |  |  |
| 8        | EACH   | 5/8" Ø X G 1/2" A307 MACHINE BOLTS W/ NUT AND WASHER (POST BASE TO POST)  |  |  |  |  |  |
| 18       | EACH   | 3/8" Ø X 4 $$ 1/2" LAG SCREW W/ WASHER (ROOF ASSEMBLY AND FASCIA TO POST) |  |  |  |  |  |
| 12       | EACH   | 1/2" Ø X 3 1/2" LAG SCREW W/ WASHER (METAL SIGN FRAME TO POST)            |  |  |  |  |  |
| 4        | EACH   | 'SIMPSON' A34 FRAMING ANCHOR                                              |  |  |  |  |  |
|          |        |                                                                           |  |  |  |  |  |
|          |        |                                                                           |  |  |  |  |  |
| AS REQ'D |        | I 6d GALVANIZED BOX NAILS                                                 |  |  |  |  |  |
| AS REQ'D |        | I 1/4 GALVANIZED ROOFING NAILS                                            |  |  |  |  |  |
|          |        |                                                                           |  |  |  |  |  |
|          | 1      |                                                                           |  |  |  |  |  |

NOTE: MATERIAL SCHEDULE QUANTITIES PROVIDED FOR CONVENIENCE ONLY.

VERIFY QUANTITIES PRIOR TO BIDDING, ORDERING OR CONSTRUCTION.

| B. Mangum   | 12/3/2020 |              |       |              |       |
|-------------|-----------|--------------|-------|--------------|-------|
| DRAWN BY:   | DATE:     | APPROVED BY: | DATE: | APPROVED BY: | DATE: |
| CHECKED BY: | DATE:     | APPROVED BY: | DATE: | APPROVED BY: | DATE: |