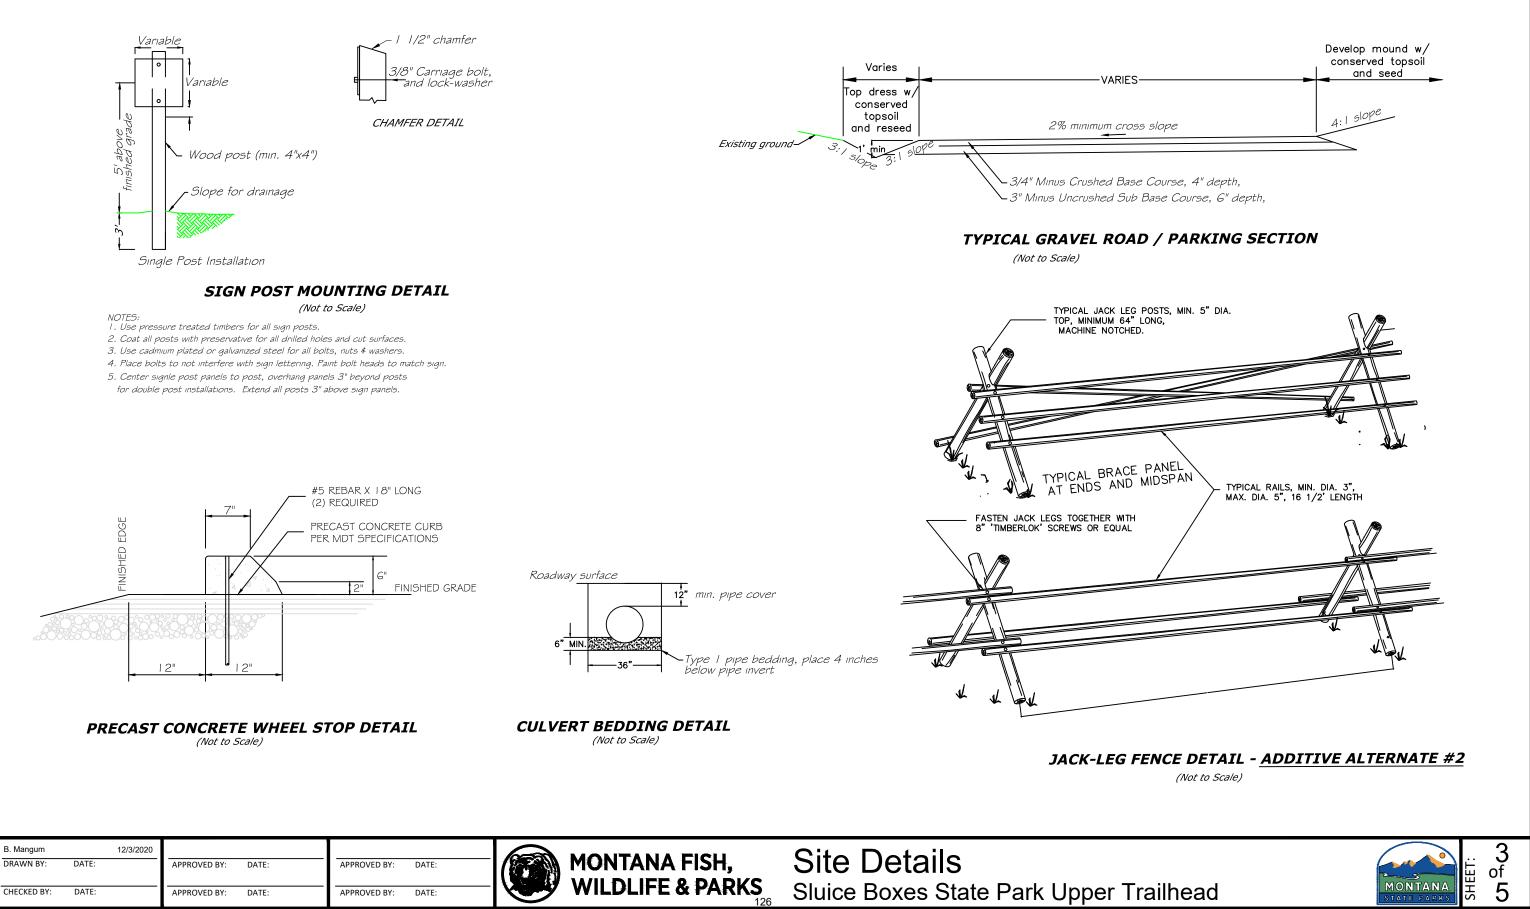

## FWP #20-13

|                   |                        |                                               | 1 |
|-------------------|------------------------|-----------------------------------------------|---|
|                   | <b>CT</b> (            |                                               |   |
|                   | QTY                    | UNIT                                          |   |
|                   | 350<br>185<br>250<br>1 | CY<br>CY<br>CY<br>EACH                        |   |
|                   | 3<br>28<br>15<br>250   | EACH<br>EACH<br>EACH<br>LF                    |   |
|                   | I                      | EACH                                          |   |
|                   |                        |                                               |   |
| 609572            | 2.0933'                | Elevation<br>4318.55'<br>4317.02'<br>4299.68' |   |
| RNA<br>INST<br>CE | TE #2<br>TALL V        | <u>2:</u><br>WOOD                             |   |
|                   |                        |                                               |   |
|                   |                        |                                               |   |
|                   |                        |                                               |   |
|                   |                        |                                               |   |
|                   |                        |                                               |   |
|                   |                        |                                               |   |