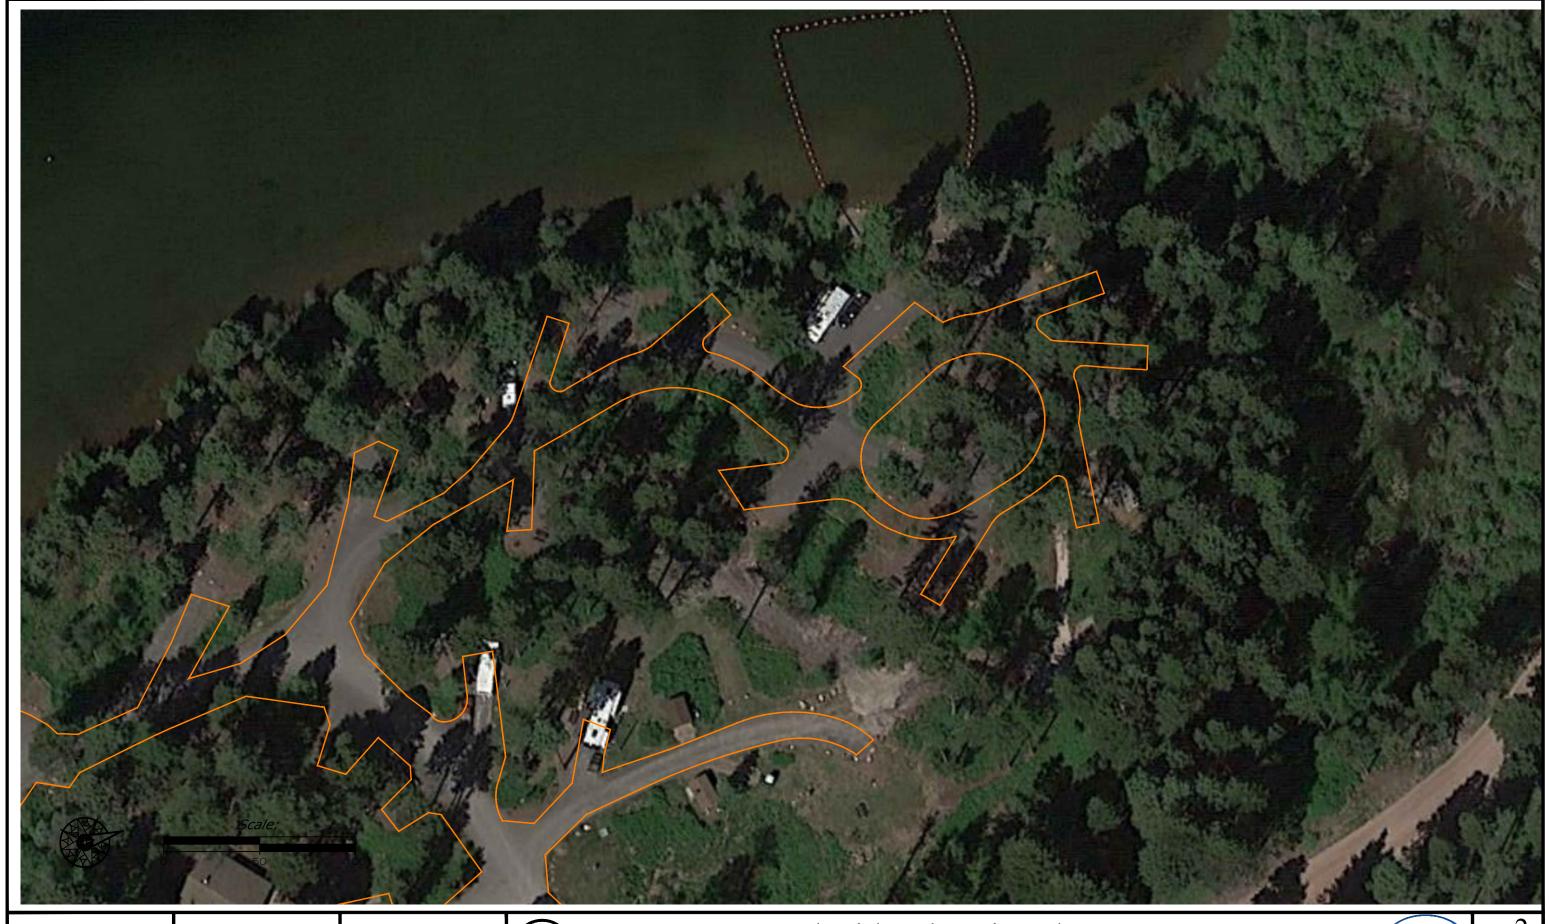

## COVER SHEET

WILDLIFE & PARKS Salmon and Placid Lake campground asphalt seal and stripe

CHECKED BY: DATE:

REVISED BY: DATE: APPROVED BY: APPROVED BY: APPROVED BY: DATE:

MONTANA FISH, Placid Lake Site Plan
WILDLIFE & PARKS

Salmon and Placid Lake campground asphalt seal and stripe

CHECKED BY: DATE:

REVISED BY: DATE: APPROVED BY: APPROVED BY: APPROVED BY: DATE:

MONTANA FISH, Placid Lake Site Plan
WILDLIFE & PARKS

Salmon and Placid Lake campground asphalt seal and stripe