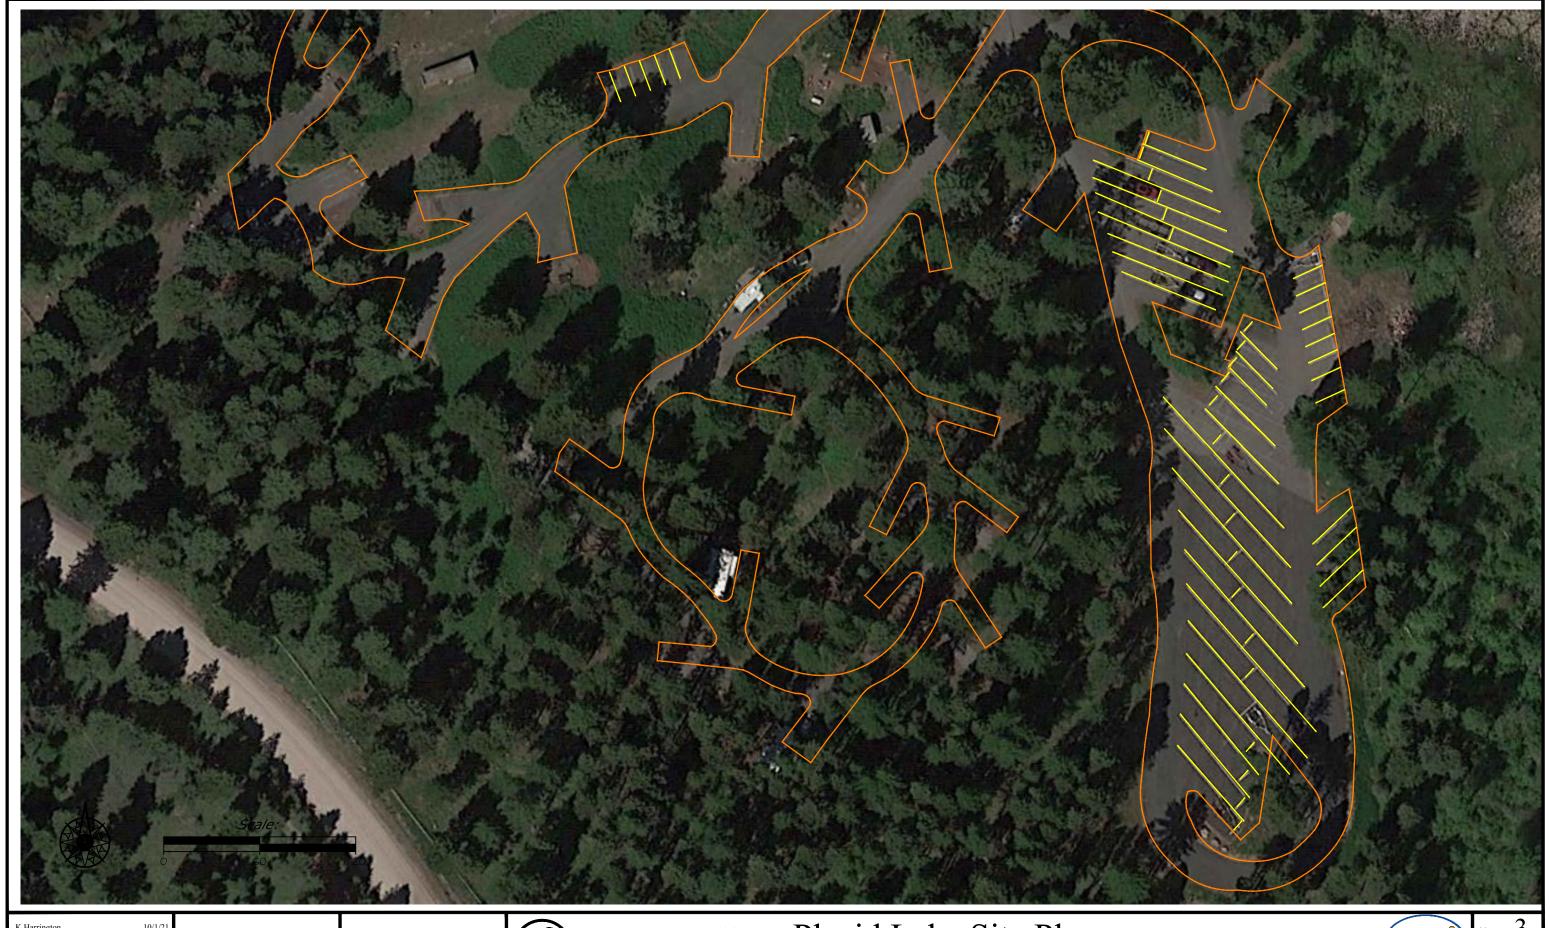

Salmon and Placid Lake campground asphalt seal and stripe

CHECKED BY: DATE:

REVISED BY: DATE: APPROVED BY: APPROVED BY: APPROVED BY: DATE:

MONTANA FISH, Placid Lake Site Plan
WILDLIFE & PARKS

Salmon and Placid Lake campground asphalt seal and stripe

REVISED BY: DATE: CHECKED BY: DATE: APPROVED BY:

APPROVED BY: APPROVED BY: DATE:

DATE:

MONTANA FISH, Placid Lake Site Plan
WILDLIFE & PARKS

Salmon and Placid Lake campground asphalt seal and stripe

CHECKED BY: DATE: APPROVED BY: