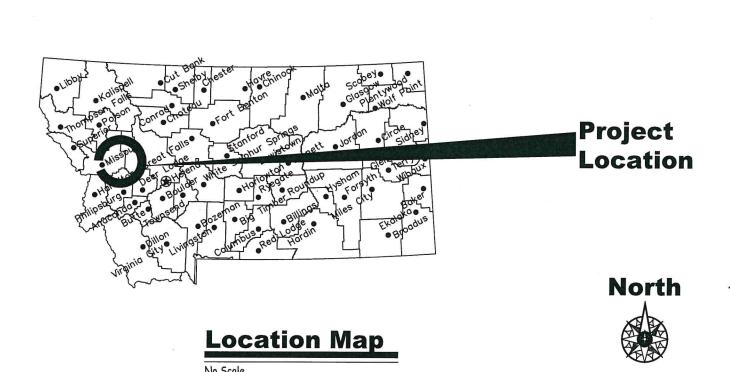

## PLACID & SALMON LAKE CAMPGROUND ASPHALT SEAL AND STRIPE

Missoula County, Montana

FWP Project #7196142

No Scale