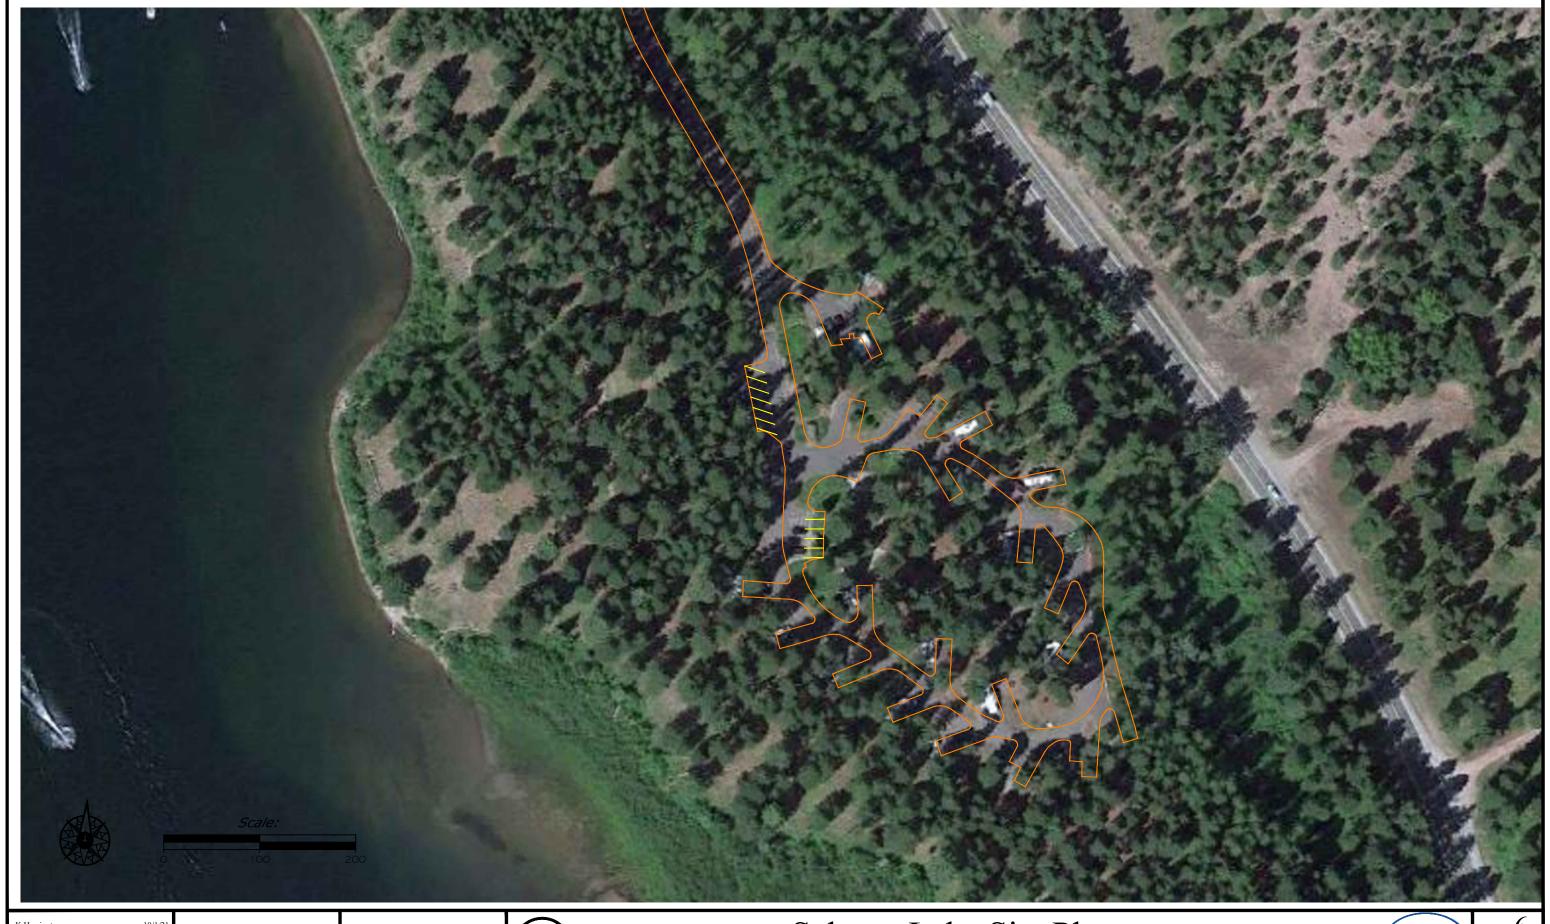

ATE:

REVISED BY: DATE: APPROVED BY: APPROVED BY: APPROVED BY: DATE:



MONTANA FISH, Placid Lake Site Plan
WILDLIFE & PARKS

Salmon and Placid Lake campground asphalt seal and stripe





CHECKED BY: DATE:

REVISED BY: DATE: APPROVED BY: APPROVED BY: APPROVED BY: DATE:



MONTANA FISH, Placid Lake Site Plan
WILDLIFE & PARKS

Salmon and Placid Lake campground asphalt seal and stripe





REVISED BY: DATE: CHECKED BY: DATE: APPROVED BY:

APPROVED BY: APPROVED BY: DATE:

DATE:



MONTANA FISH, Placid Lake Site Plan
WILDLIFE & PARKS

Salmon and Placid Lake campground asphalt seal and stripe





CHECKED BY: DATE: APPROVED BY:

REVISED BY: DATE: APPROVED BY: APPROVED BY: DATE:



MONTANA FISH, Salmon Lake Site Plan
WILDLIFE & PARKS

Salmon and Placid Lake campground asphalt seal and stripe





CHECKED BY: DATE:

REVISED BY: DATE: APPROVED BY: APPROVED BY: DATE: APPROVED BY: DATE:



MONTANA FISH, Salmon Lake Site Plan
WILDLIFE & PARKS

Salmon and Placid Lake campground asphalt seal and stripe





REVISED BY: DATE: CHECKED BY: DATE: APPROVED BY: DATE:

APPROVED BY: APPROVED BY: DATE:



MONTANA FISH, Salmon Lake Site Plan
WILDLIFE & PARKS

Salmon and Placid Lake campground asphalt seal and stripe