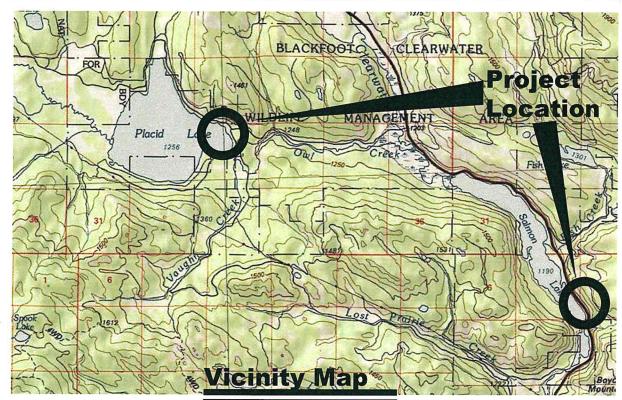

## PLACID & SALMON LAKE CAMPGROUND ASPHALT SEAL AND STRIPE

Missoula County, Montana

FWP Project #7196142

No Scale