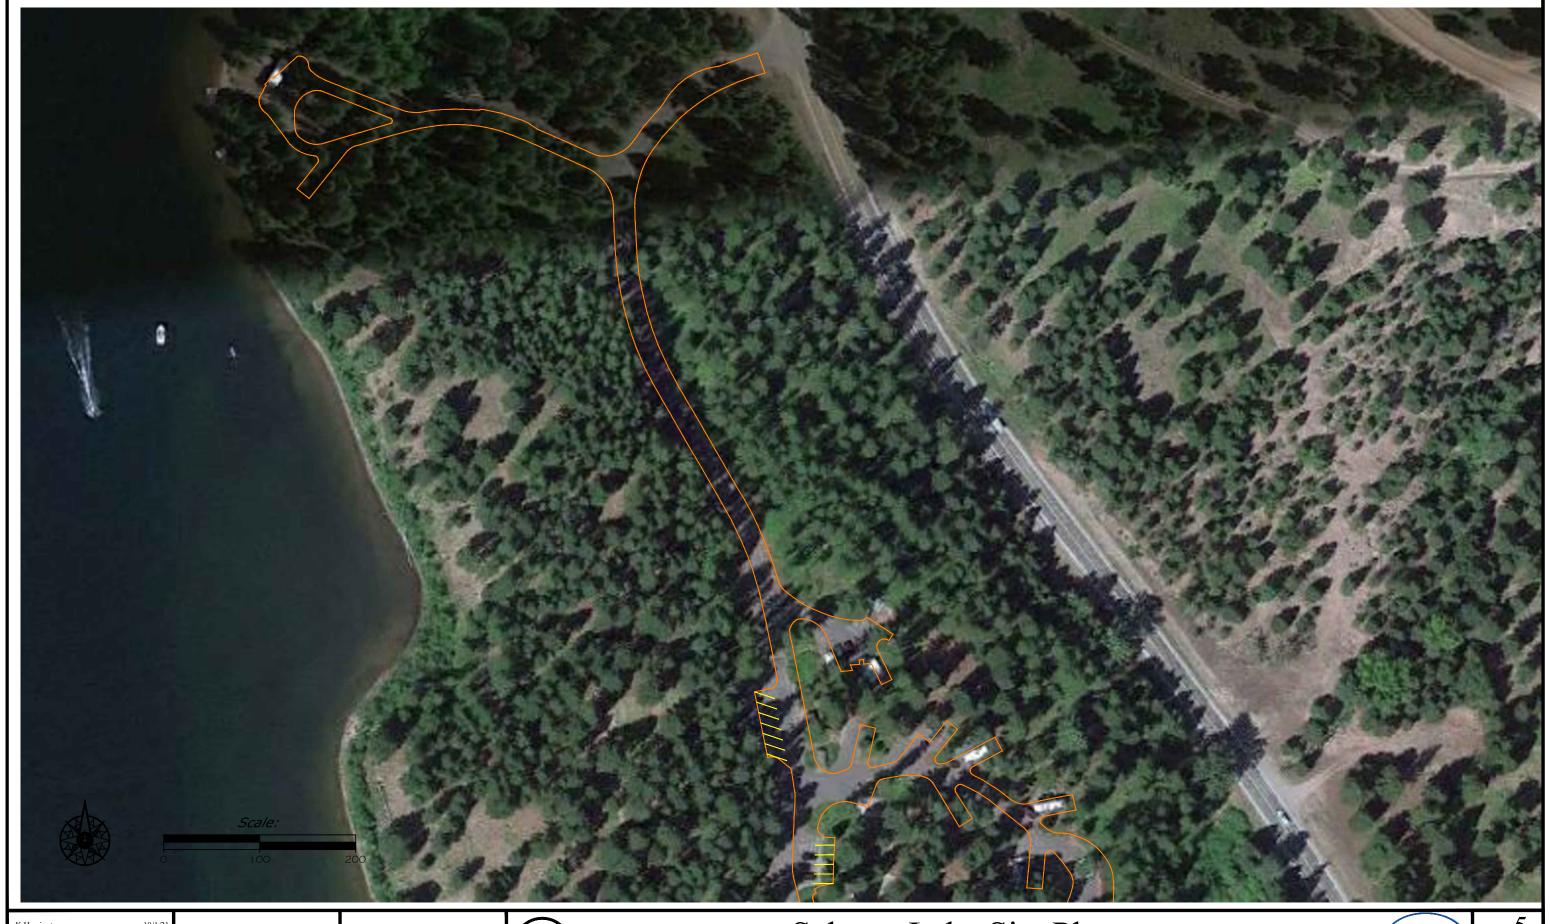

REVISED BY: DATE: APPROVED BY: APPROVED BY: DATE:

MONTANA FISH, Salmon Lake Site Plan
WILDLIFE & PARKS

Salmon and Placid Lake campground asphalt seal and stripe

CHECKED BY: DATE:

REVISED BY: DATE: APPROVED BY: APPROVED BY: DATE: APPROVED BY: DATE:

MONTANA FISH, Salmon Lake Site Plan
WILDLIFE & PARKS

Salmon and Placid Lake campground asphalt seal and stripe

REVISED BY: DATE: CHECKED BY: DATE: APPROVED BY: DATE:

APPROVED BY: APPROVED BY: DATE:

MONTANA FISH, Salmon Lake Site Plan
WILDLIFE & PARKS