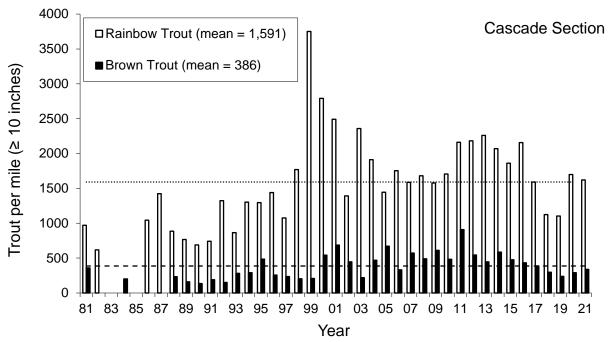

**Figure 2.** Population estimate of Rainbow Trout and Brown Trout 10 inches and greater per mile in the Missouri River, Montana within the Cascade sampling section from 1982 through 2021. Long-term average number of Rainbow Trout and Brown Trout per mile are designated by horizontal lines and 2021 estimates were 1,621 and 339, respectively.