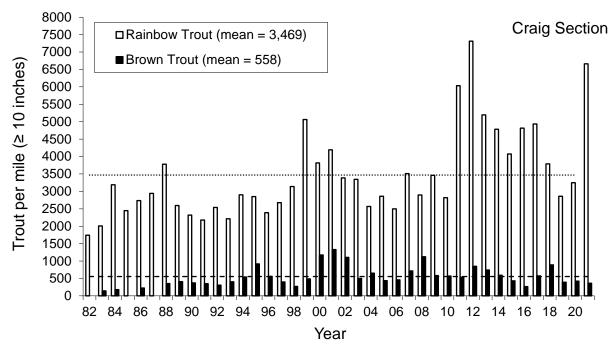

**Figure 1.** Population estimates of Rainbow Trout and Brown Trout 10 inches and greater per mile in the Missouri River, Montana within the Craig sampling section from 1982 through 2021. Long-term average number of Rainbow Trout and Brown Trout per mile are designated by horizontal lines and 2021 estimates were 6,661 and 365, respectively.