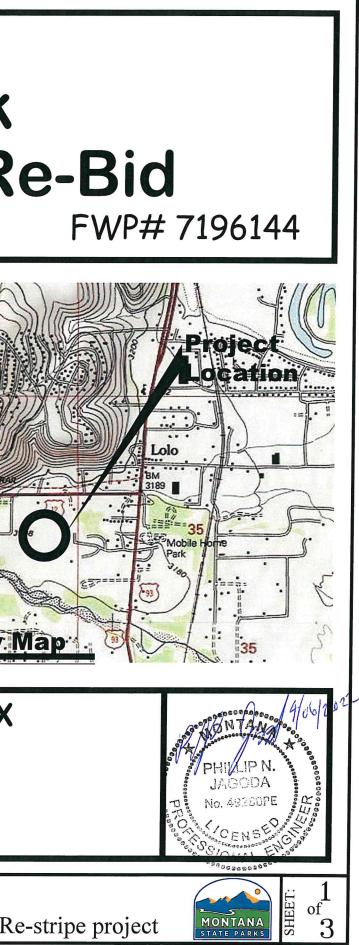

## MONTANA FISH, WILDLIFE & PARKS **Travelers Rest State Park** Chip Seal & Re-stripe Project Re-Bid Missoula County, Montana Project Location North **Location Map** Vicinity Map No Scale No Scale MONTANA FISH, WILDLIFE AND PARKS **DRAWING INDEX** DESIGN AND CONSTRUCTION Sheet 1.) Cover sheet Travelers Rest Chip seal MAILING ADDRESS: PHYSICAL ADDRESS: Sheet 2.) Site Plan 1 PO BOX 200701 1522 9th AVENUE HELENA, MT 59620-0701 HELENA, MT 59601 Sheet 3.) Site plan details TEL 406.841.4000 FAX 406.841.4004 https://fwp.mt.gov/aboutfwp/design-and-construction 11/18/2 Cover Sheet K Harrington MONTANA FISH, DRAWN BY DATE APPROVED BY: DATE APPROVED BY: DATE WILDLIFE & PARKS Travelers Rest State Park Chip Seal & Re-stripe project CHECKED BY: DATE APPROVED BY DATE: APPROVED BY: DATE