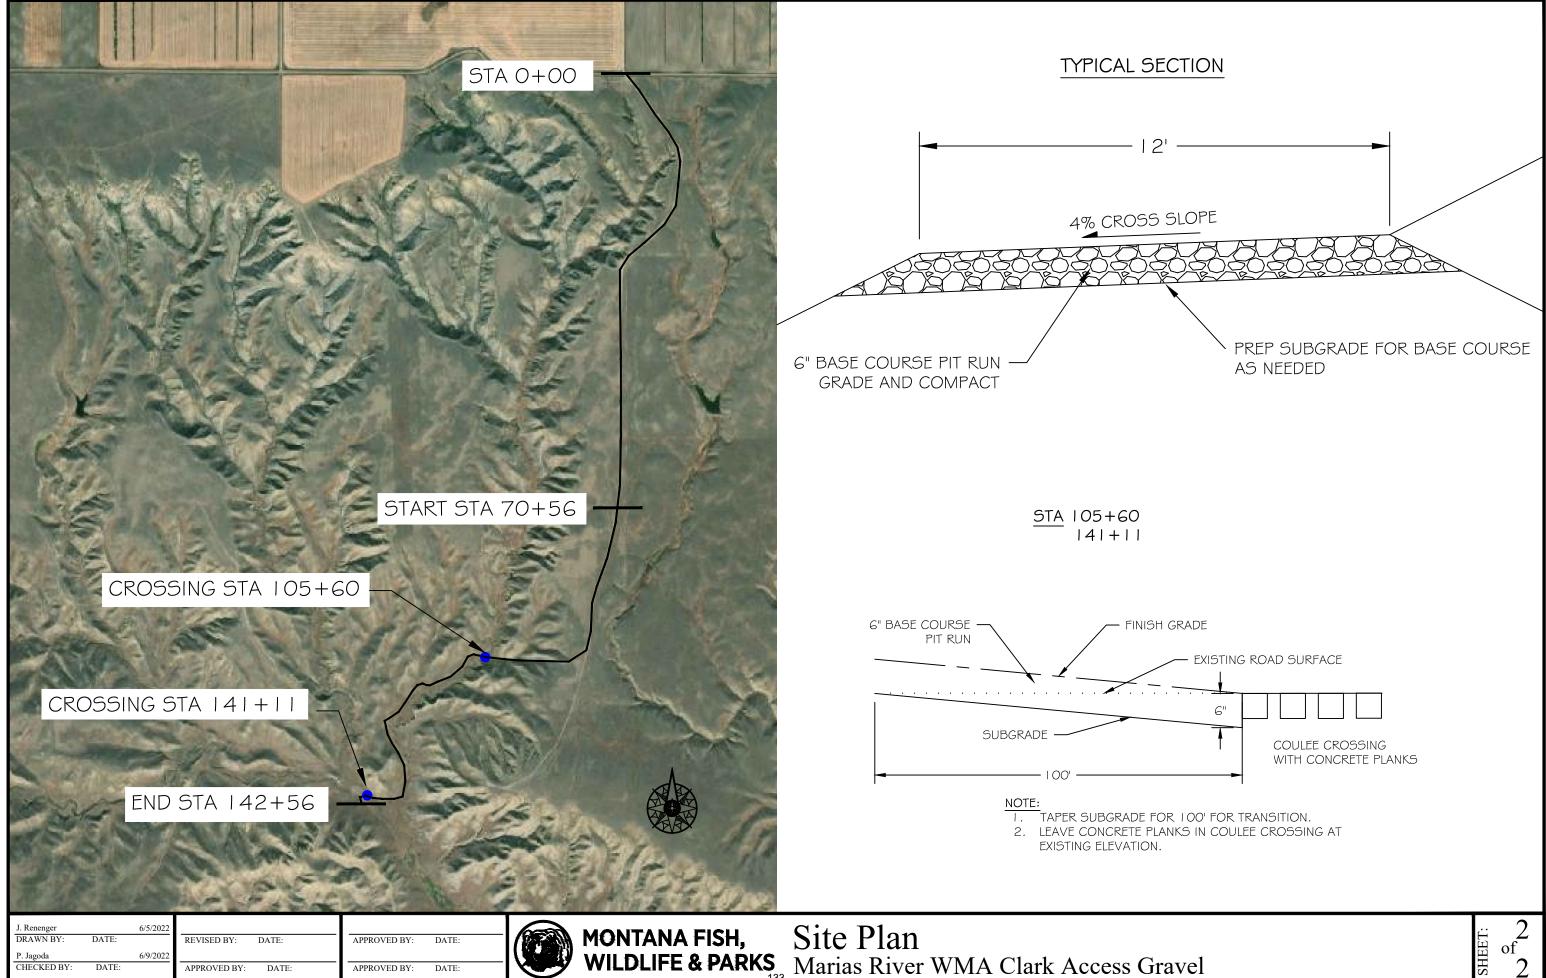

## MONTANA FISH, WILDLIFE & PARKS **Marias River WMA Clark Access Gravel 2022** Near Shelby, MT Project Location North **Location Map Vicinity Map** No Scale No Scale **DRAWING INDEX** MONTANA FISH, WILDLIFE AND PARKS DESIGN AND CONSTRUCTION Cover MAILING ADDRESS: PHYSICAL ADDRESS: PO BOX 200701 1522 9th AVENUE 2 Site Plan HELENA, MT 59620-0701 HELENA, MT 59601 TEL 406.841.4000 FAX 406.841.4004 fwp.mt.gov/Doing Business/Design&Construction Renenge 6/5/202 Cover **MONTANA FISH,** DRAWN BY APPROVED BY: DATE: APPROVED BY: DATE: P. Jagoda 6/9/202 WILDLIFE & PARKS Marias River WMA Clark Access Gravel 2022 DATE: CHECKED BY: APPROVED BY: DATE: APPROVED BY: DATE: