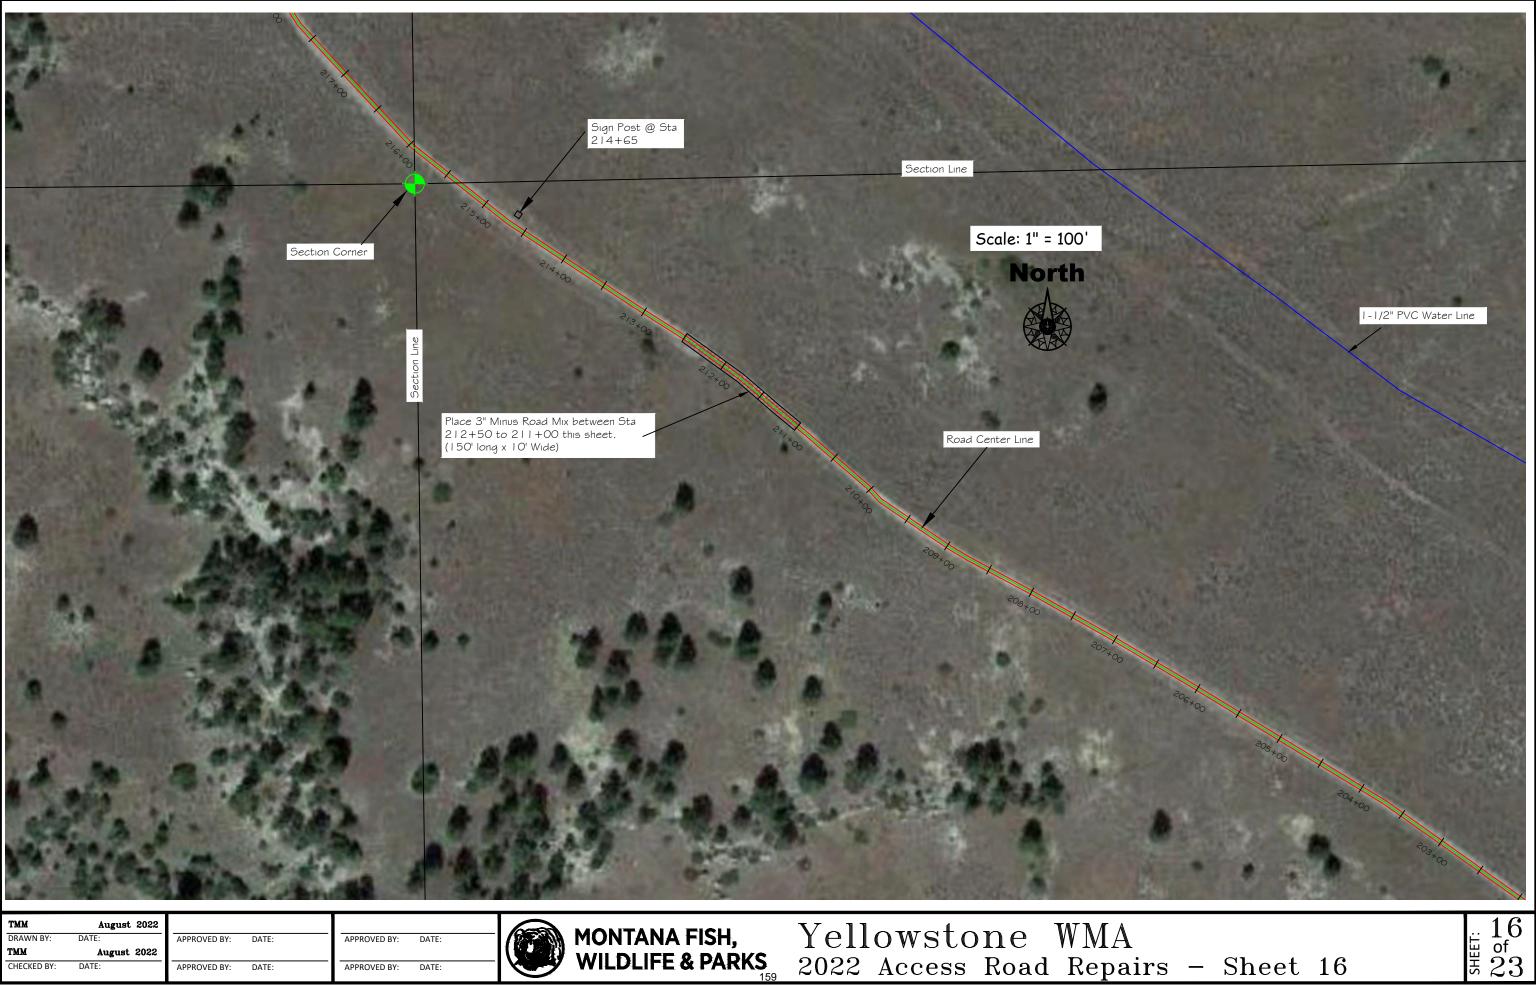

| E:  | (夜 |
|-----|----|
| TE: |    |

Note: Pit Run Aggregate may be substituted for 3" Minus road mix provided a substantial amount of the large diameter rock is less than 4" and the source is pre-approved by a FWP Representative.