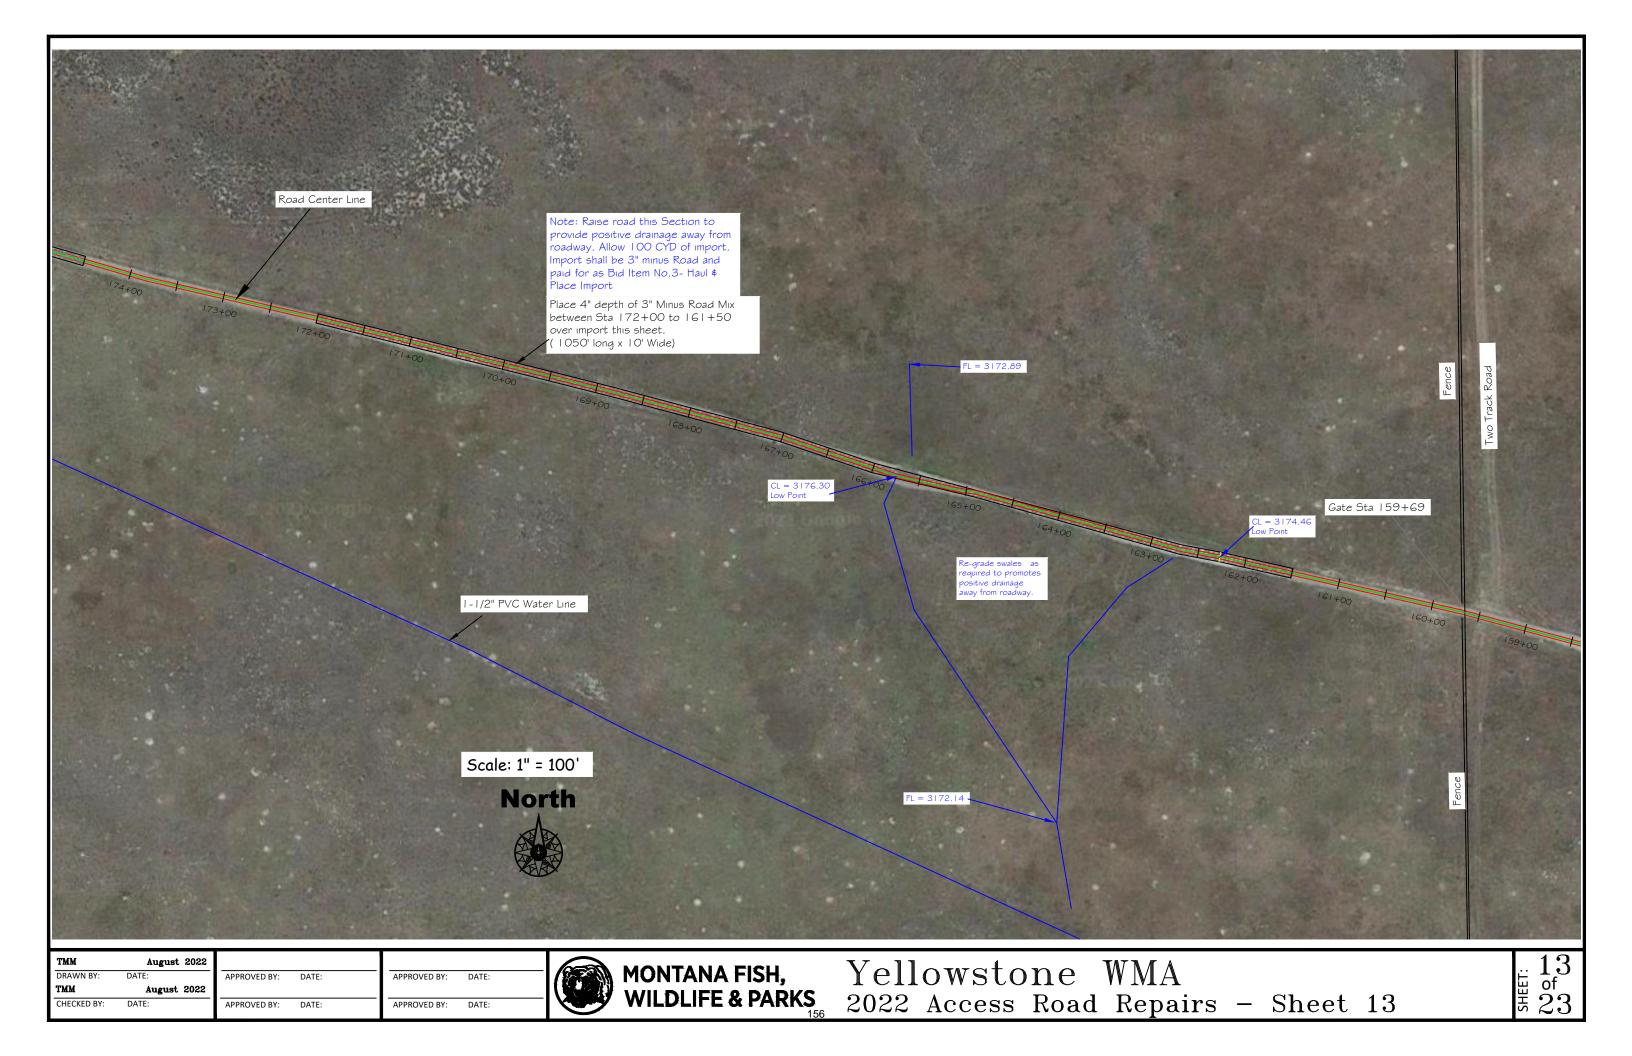

| ATE: | 1 |
|------|---|
| ATE: |   |

Grade \$ Regravel Road between Sta 1+00 to 28+16.39 - As shown Sheets 2 \$ 3 - Place 1.5" minus road mix 3" deep X 20' wide. (2,716.39' long x 20' wide)

| тмм         | August 2022 |              |       |              |      |
|-------------|-------------|--------------|-------|--------------|------|
| DRAWN BY:   | DATE:       | APPROVED BY: | DATE: | APPROVED BY: | DATE |
| тмм         | August 2022 |              |       |              |      |
| CHECKED BY: | DATE:       | APPROVED BY: | DATE: | APPROVED BY: | DATE |