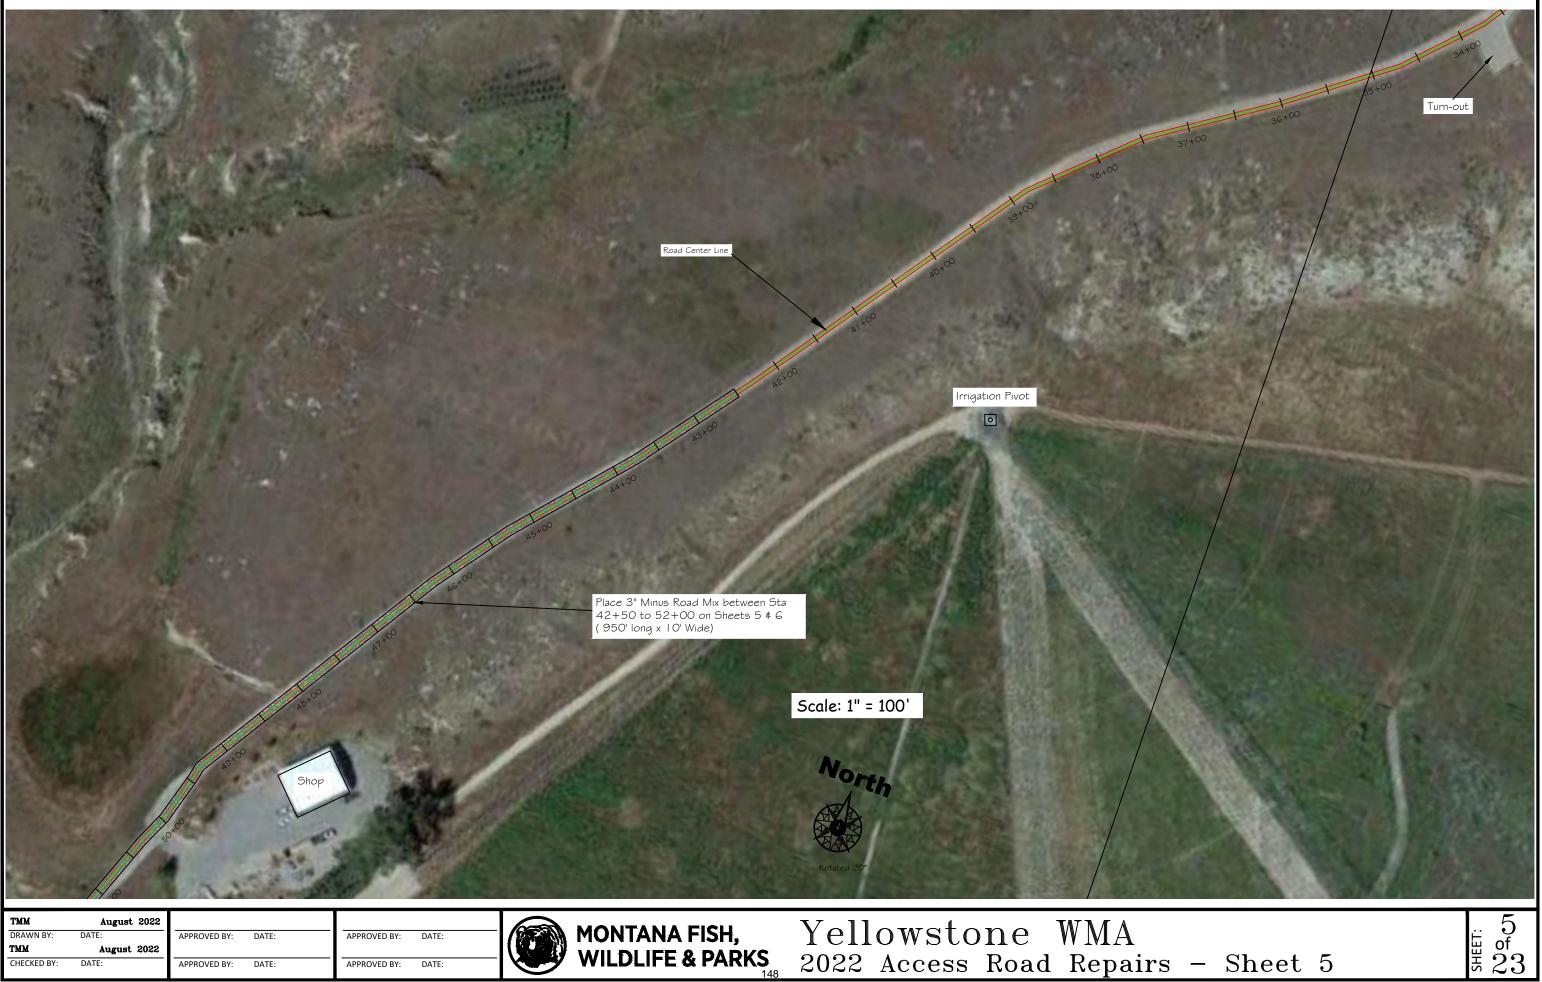

| ATE: | 1 |
|------|---|
| ATE: |   |

Grade \$ Regravel Road between Sta 1+00 to 28+16.39 - As shown Sheets 2 \$ 3 - Place 1.5" minus road mix 3" deep X 20' wide. (2,716.39' long x 20' wide)

| тмм         | August 2022 |              |       |              |      |
|-------------|-------------|--------------|-------|--------------|------|
| DRAWN BY:   | DATE:       | APPROVED BY: | DATE: | APPROVED BY: | DATE |
| тмм         | August 2022 |              |       |              |      |
| CHECKED BY: | DATE:       | APPROVED BY: | DATE: | APPROVED BY: | DATE |