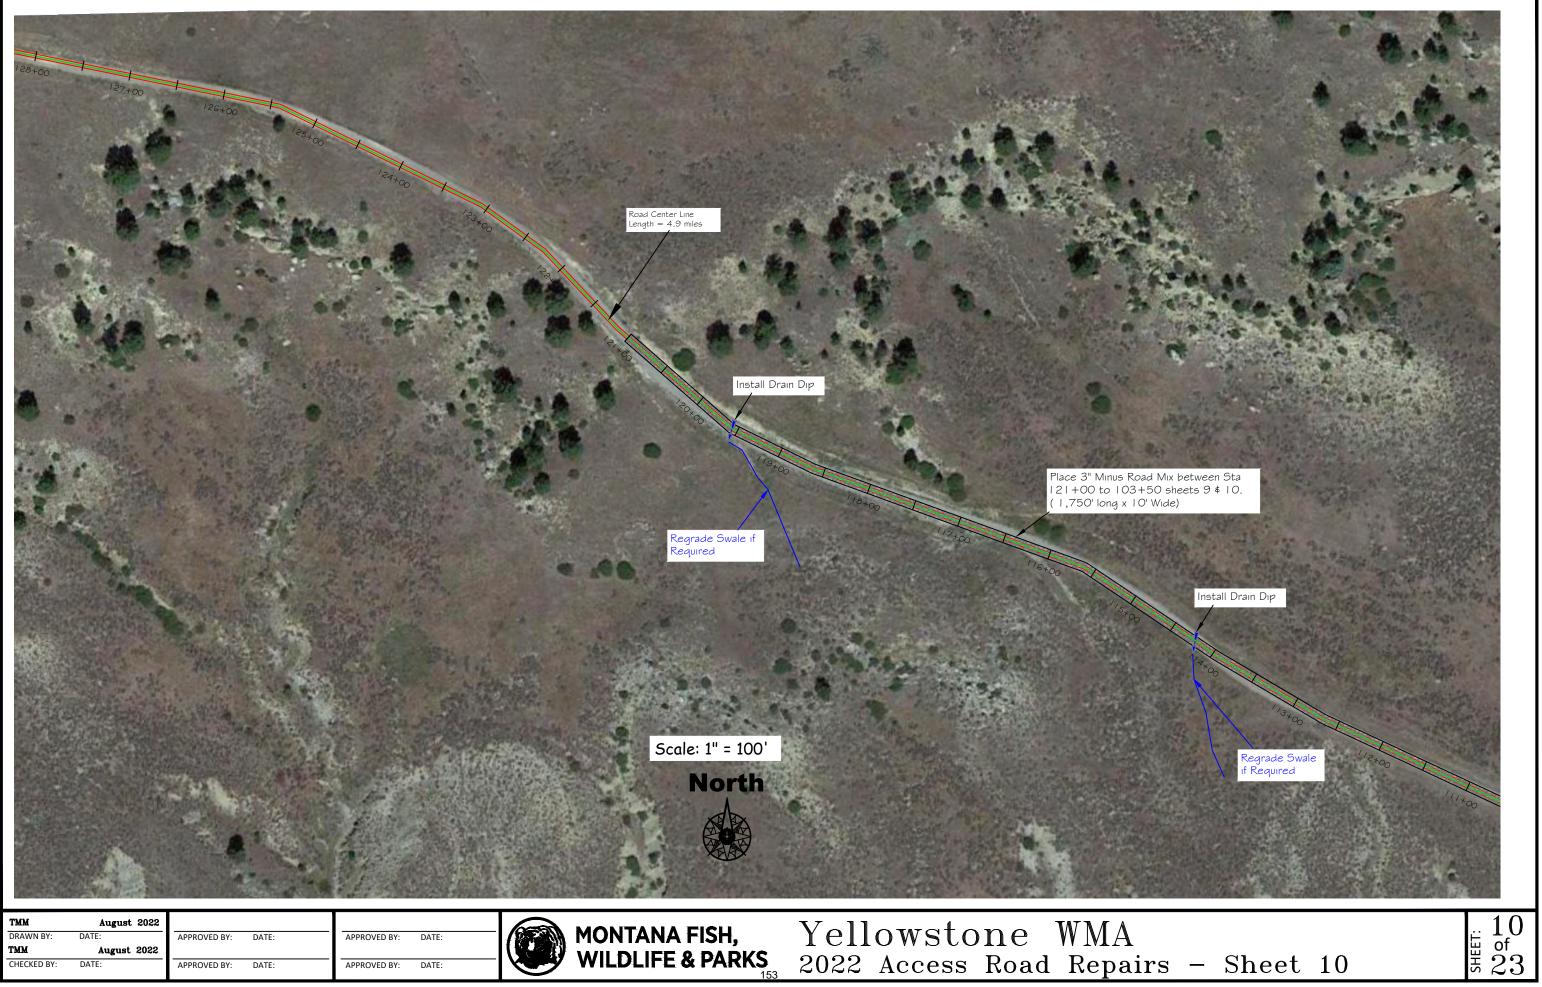

| ATE: | 1 |
|------|---|
| ATE: |   |

Grade \$ Regravel Road between Sta 1+00 to 28+16.39 - As shown Sheets 2 \$ 3 - Place 1.5" minus road mix 3" deep X 20' wide. (2,716.39' long x 20' wide)

| тмм         | August 2022 |              |       |              |      |
|-------------|-------------|--------------|-------|--------------|------|
| DRAWN BY:   | DATE:       | APPROVED BY: | DATE: | APPROVED BY: | DATE |
| тмм         | August 2022 |              |       |              |      |
| CHECKED BY: | DATE:       | APPROVED BY: | DATE: | APPROVED BY: | DATE |