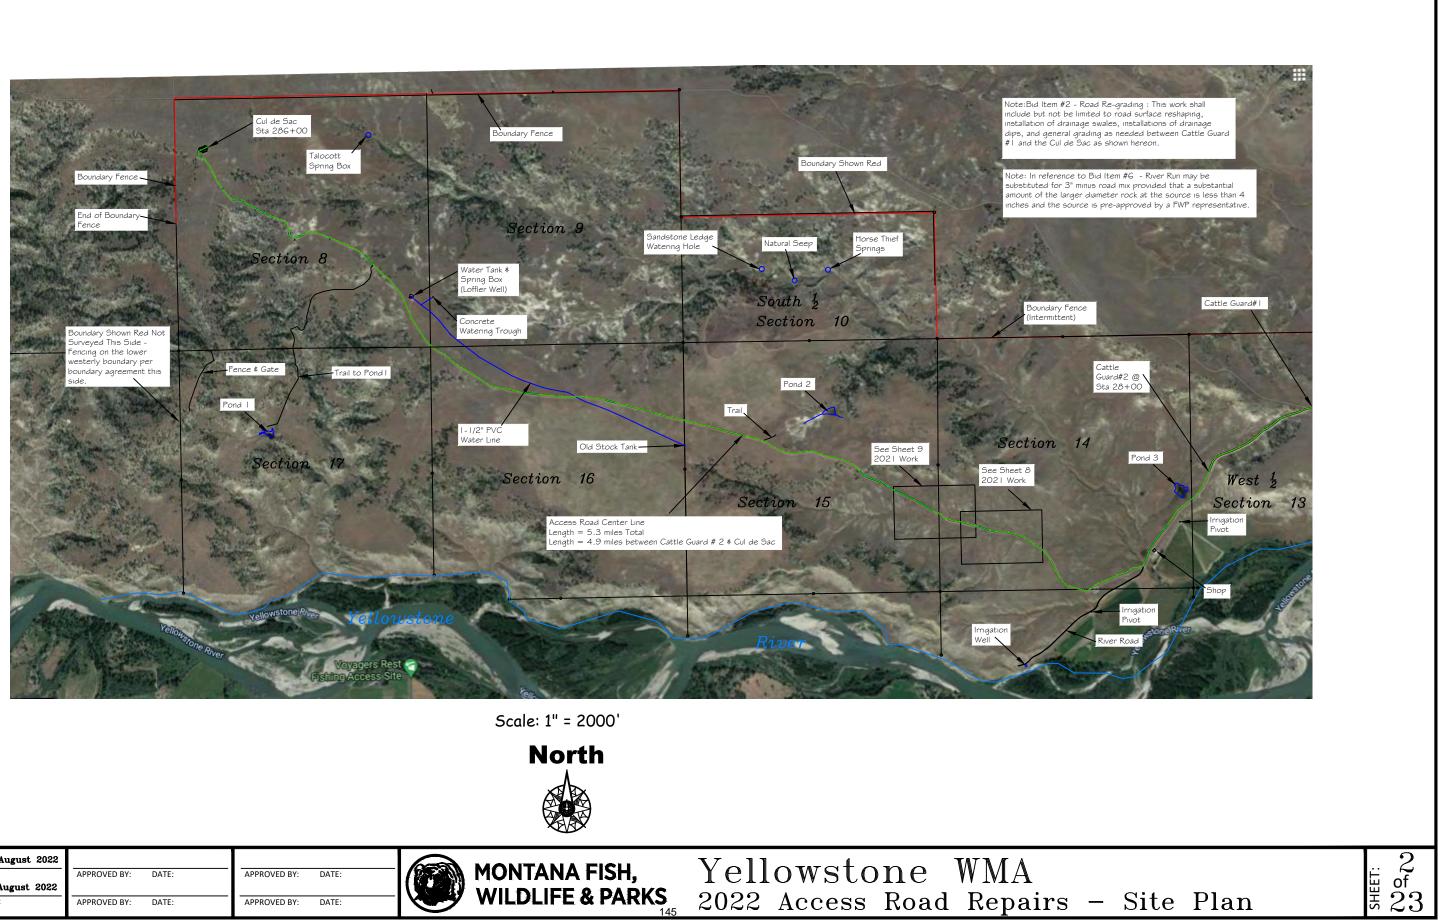

| ATE: | 1 |
|------|---|
| ATE: |   |

Grade \$ Regravel Road between Sta 1+00 to 28+16.39 - As shown Sheets 2 \$ 3 - Place 1.5" minus road mix 3" deep X 20' wide. (2,716.39' long x 20' wide)

| тмм         | August 2022 |              |       |              |      |
|-------------|-------------|--------------|-------|--------------|------|
| DRAWN BY:   | DATE:       | APPROVED BY: | DATE: | APPROVED BY: | DATE |
| тмм         | August 2022 |              |       |              |      |
| CHECKED BY: | DATE:       | APPROVED BY: | DATE: | APPROVED BY: | DATE |