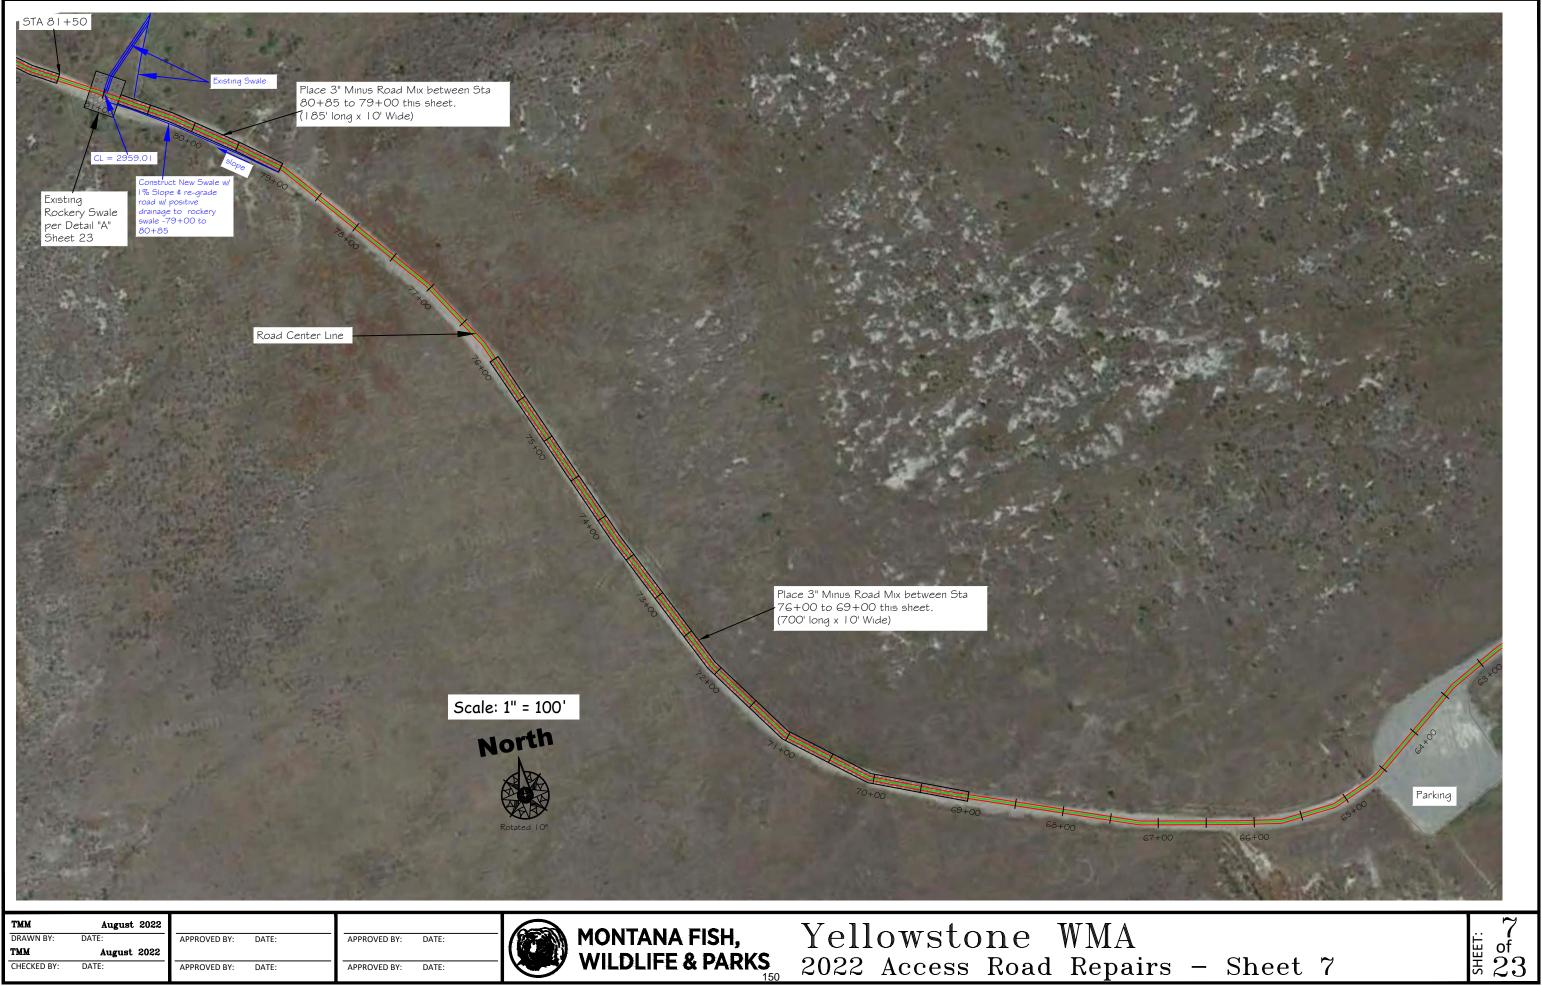

| ATE: | 1 |
|------|---|
| ATE: |   |

Grade \$ Regravel Road between Sta 1+00 to 28+16.39 - As shown Sheets 2 \$ 3 - Place 1.5" minus road mix 3" deep X 20' wide. (2,716.39' long x 20' wide)

| тмм         | August 2022 |              |       |              |      |
|-------------|-------------|--------------|-------|--------------|------|
| DRAWN BY:   | DATE:       | APPROVED BY: | DATE: | APPROVED BY: | DATE |
| тмм         | August 2022 |              |       |              |      |
| CHECKED BY: | DATE:       | APPROVED BY: | DATE: | APPROVED BY: | DATE |