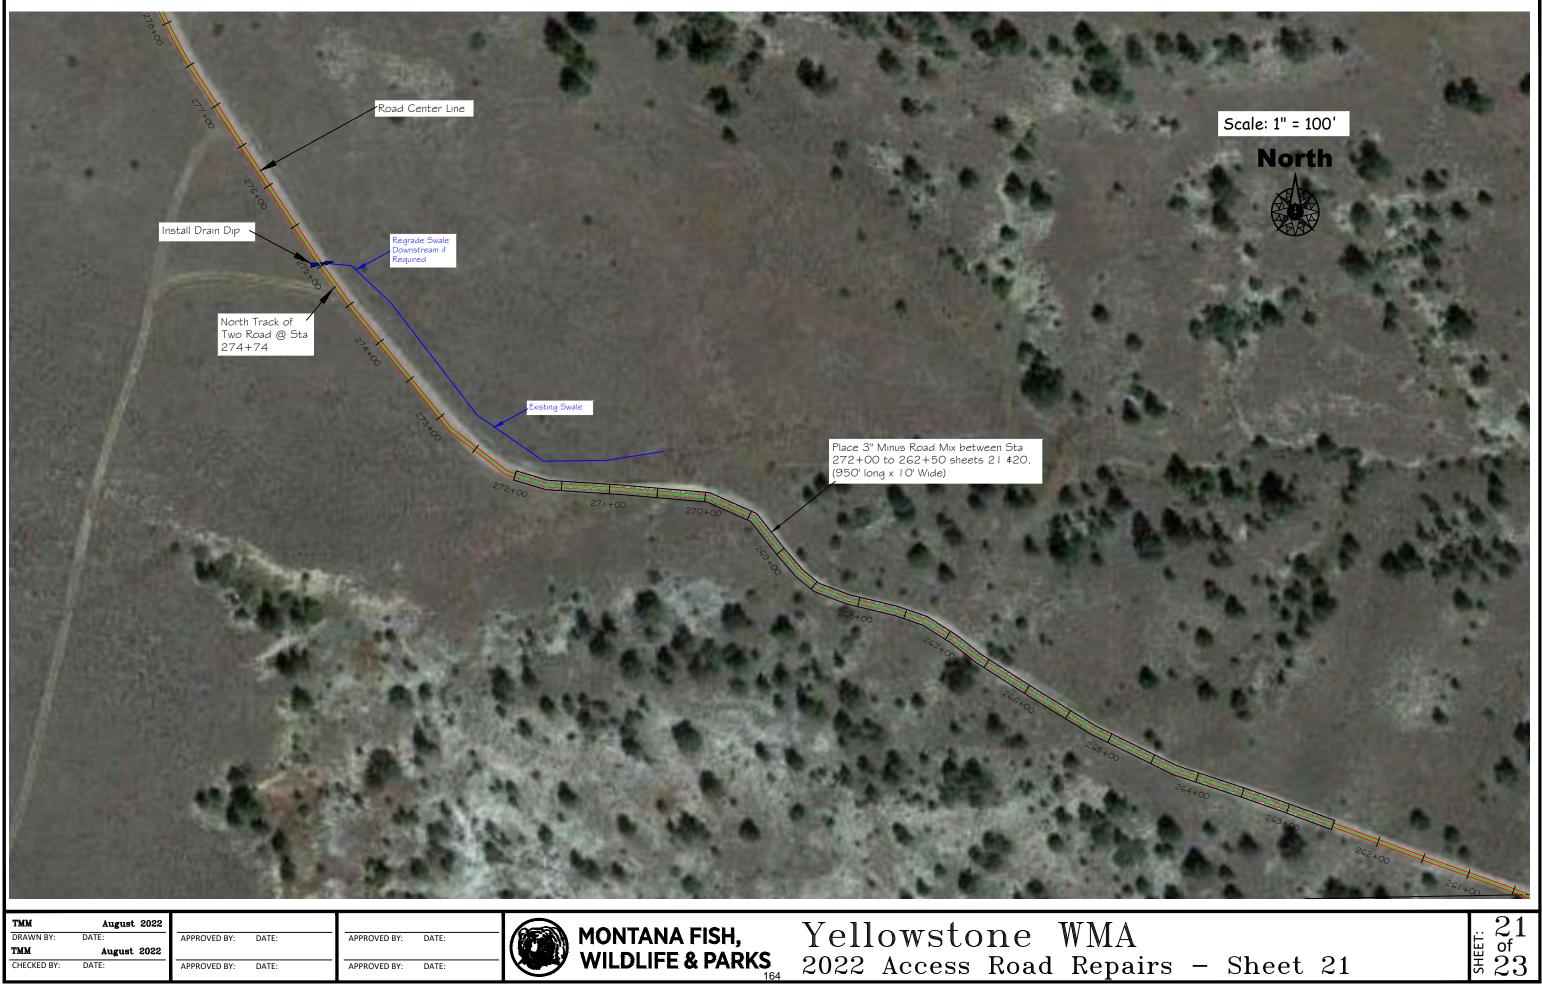

| ATE: | 1 |
|------|---|
| ATE: |   |

Grade \$ Regravel Road between Sta 1+00 to 28+16.39 - As shown Sheets 2 \$ 3 - Place 1.5" minus road mix 3" deep X 20' wide. (2,716.39' long x 20' wide)

| тмм         | August 2022 |              |       |              |      |
|-------------|-------------|--------------|-------|--------------|------|
| DRAWN BY:   | DATE:       | APPROVED BY: | DATE: | APPROVED BY: | DATE |
| тмм         | August 2022 |              |       |              |      |
| CHECKED BY: | DATE:       | APPROVED BY: | DATE: | APPROVED BY: | DATE |

| E:  | (夜 |
|-----|----|
| TE: |    |

Note: Pit Run Aggregate may be substituted for 3" Minus road mix provided a substantial amount of the large diameter rock is less than 4" and the source is pre-approved by a FWP Representative.