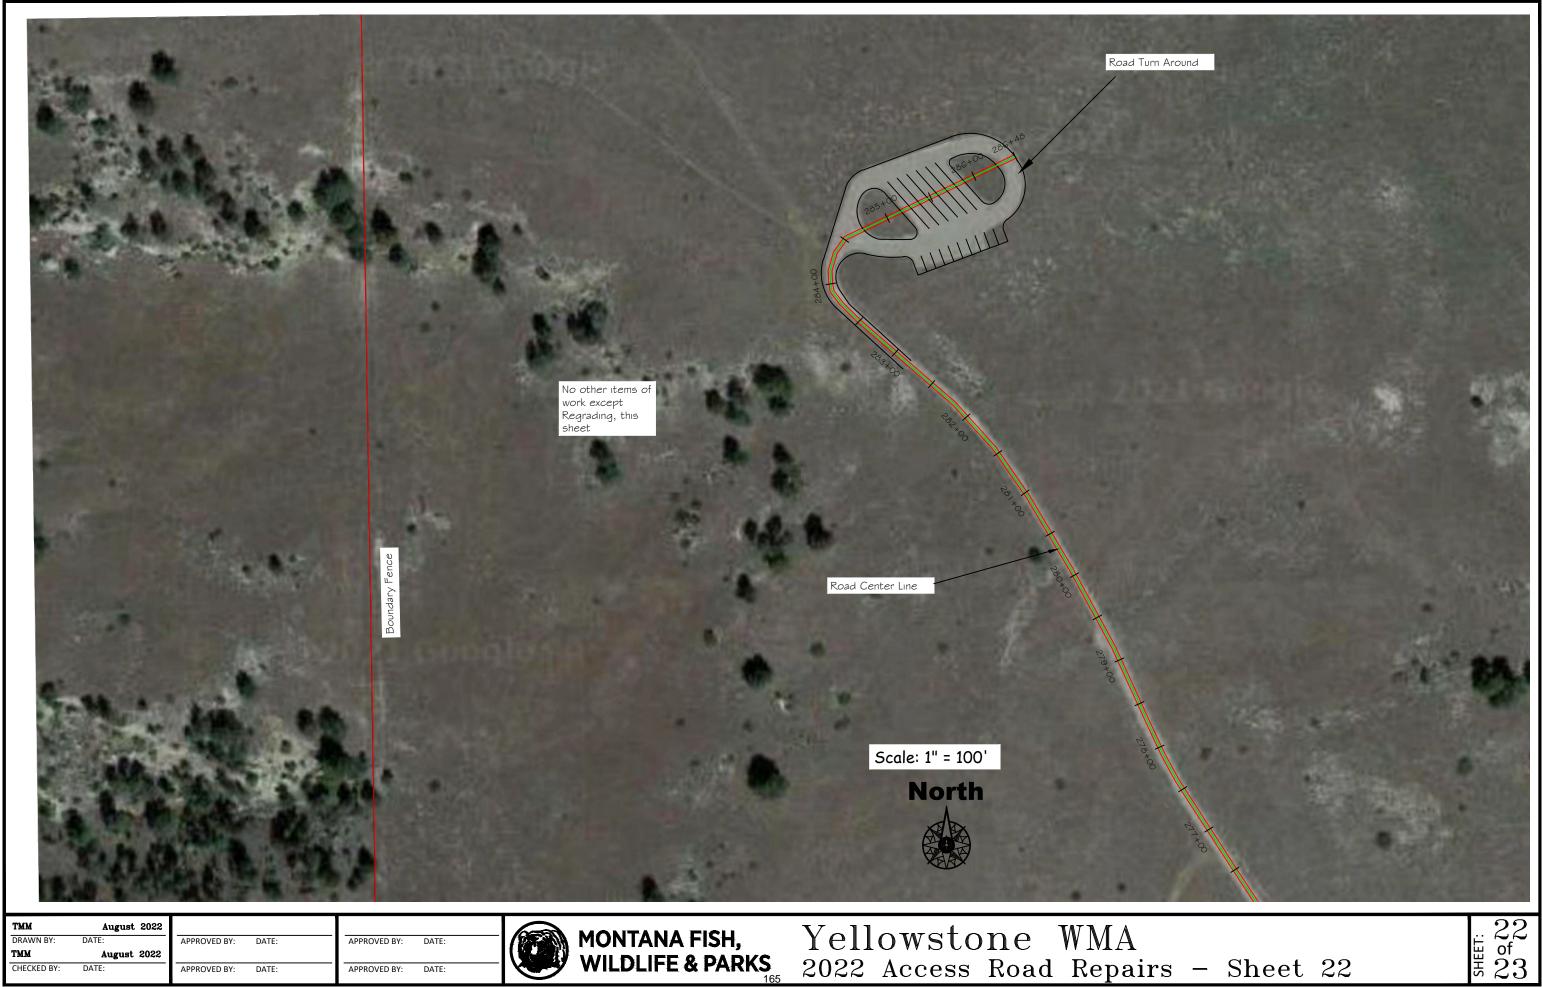

| ATE: | 1 |
|------|---|
| ATE: |   |

Grade \$ Regravel Road between Sta 1+00 to 28+16.39 - As shown Sheets 2 \$ 3 - Place 1.5" minus road mix 3" deep X 20' wide. (2,716.39' long x 20' wide)

| тмм         | August 2022 |              |       |              |      |
|-------------|-------------|--------------|-------|--------------|------|
| DRAWN BY:   | DATE:       | APPROVED BY: | DATE: | APPROVED BY: | DATE |
| тмм         | August 2022 |              |       |              |      |
| CHECKED BY: | DATE:       | APPROVED BY: | DATE: | APPROVED BY: | DATE |

| E:  | (夜 |
|-----|----|
| TE: |    |

Note: Pit Run Aggregate may be substituted for 3" Minus road mix provided a substantial amount of the large diameter rock is less than 4" and the source is pre-approved by a FWP Representative.