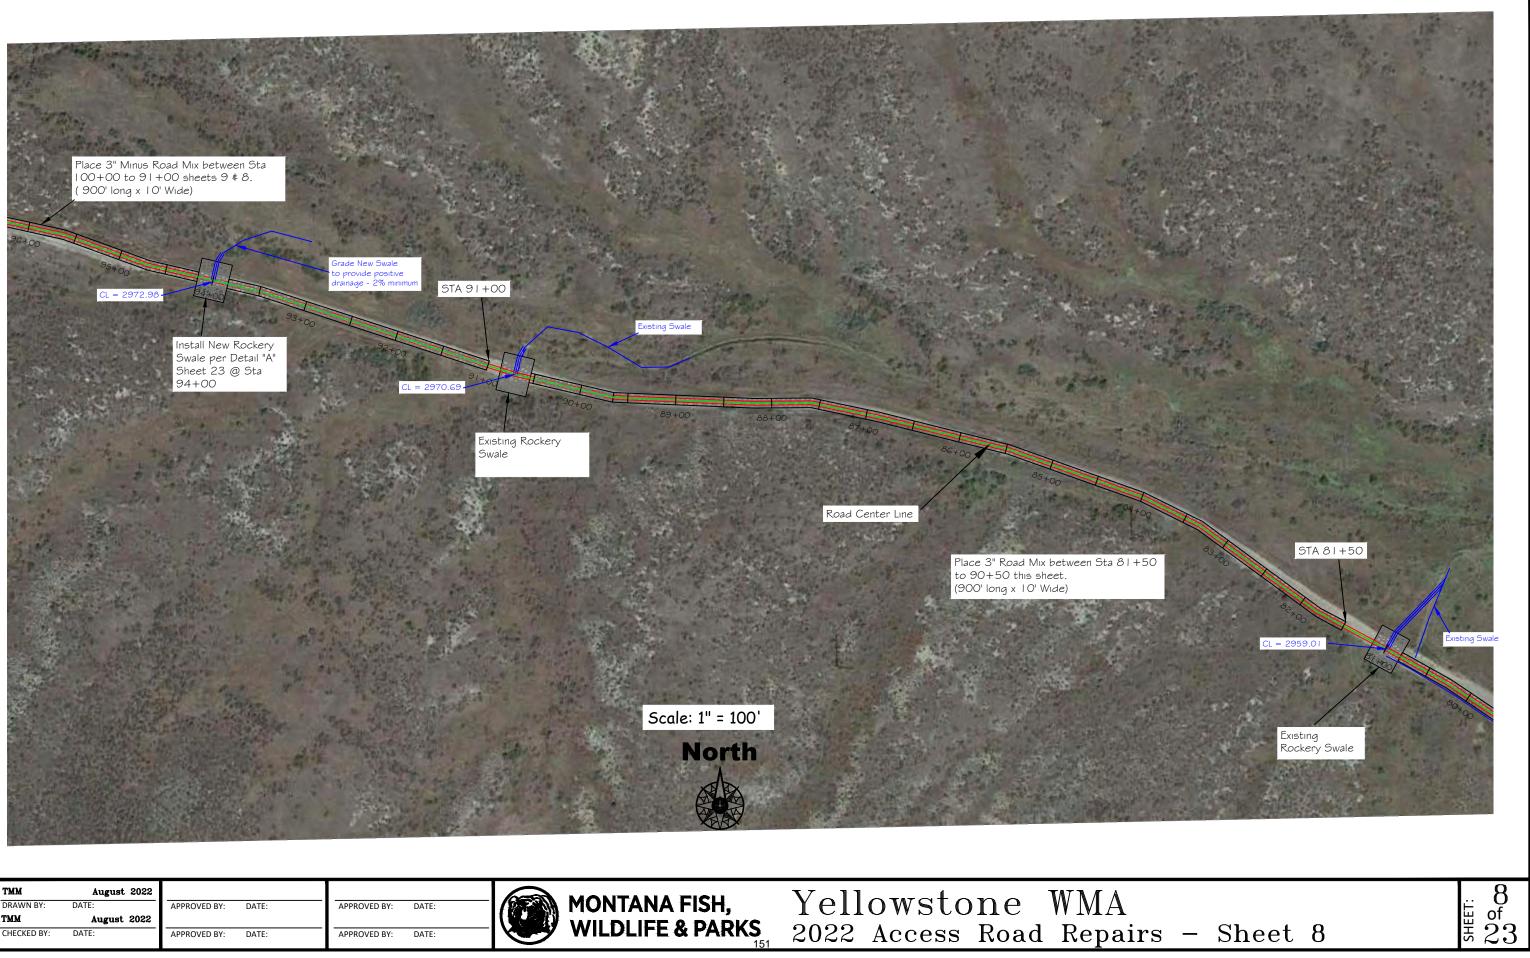

| E:  | (夜 |
|-----|----|
| TE: |    |

Note: Pit Run Aggregate may be substituted for 3" Minus road mix provided a substantial amount of the large diameter rock is less than 4" and the source is pre-approved by a FWP Representative.