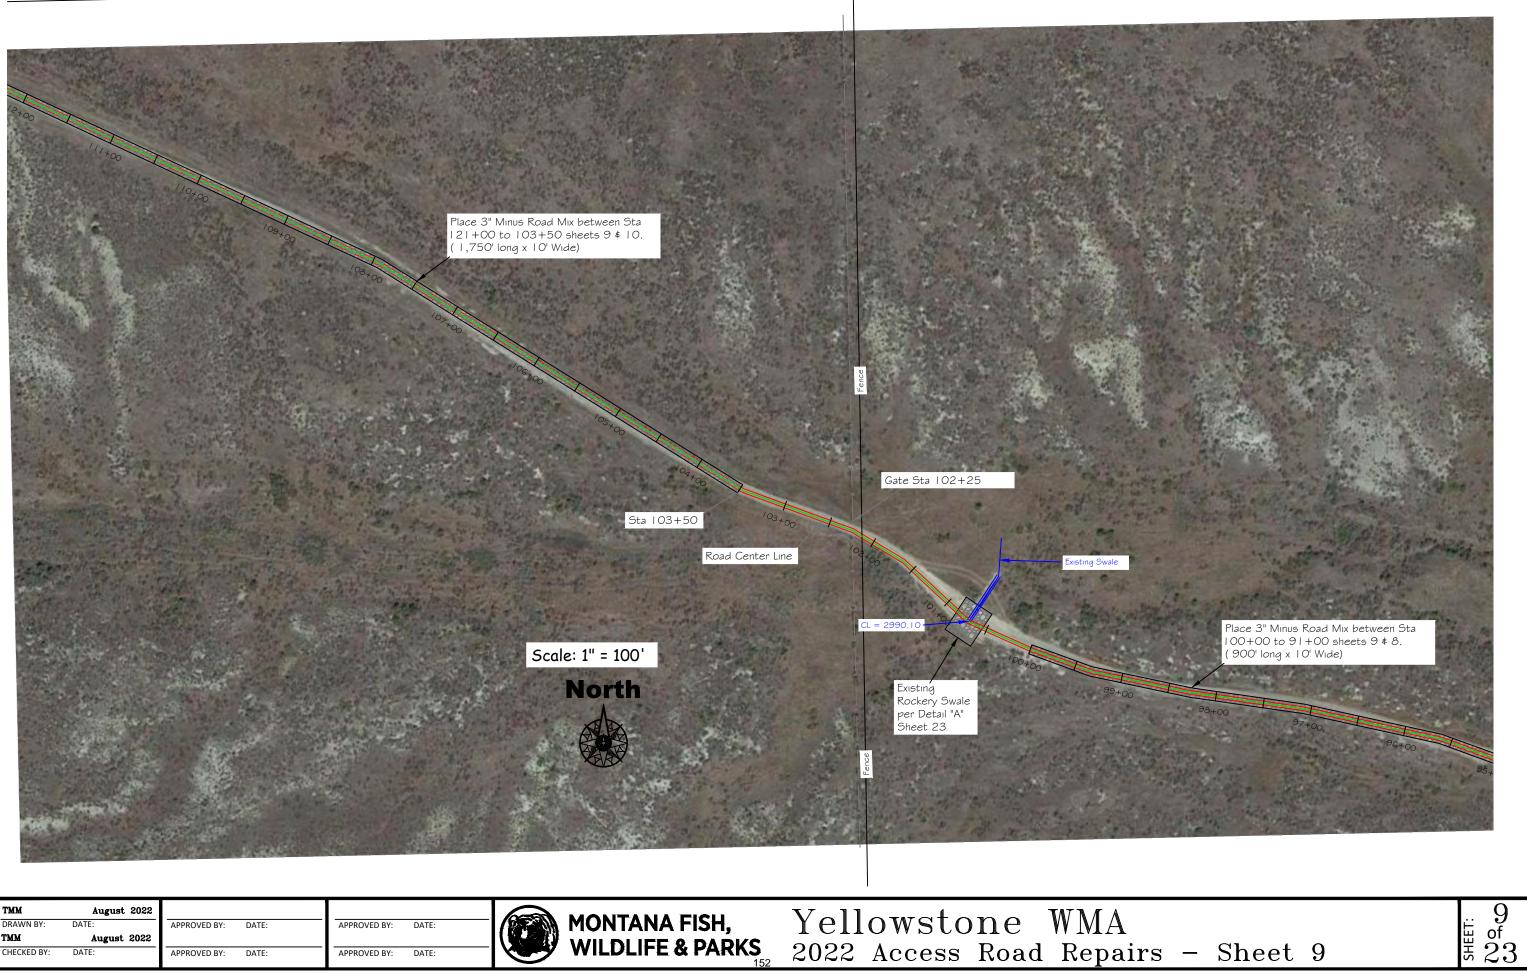

| ATE: | 1 |
|------|---|
| ATE: |   |

Grade \$ Regravel Road between Sta 1+00 to 28+16.39 - As shown Sheets 2 \$ 3 - Place 1.5" minus road mix 3" deep X 20' wide. (2,716.39' long x 20' wide)

| тмм         | August 2022 |              |       |              |      |
|-------------|-------------|--------------|-------|--------------|------|
| DRAWN BY:   | DATE:       | APPROVED BY: | DATE: | APPROVED BY: | DATE |
| тмм         | August 2022 |              |       |              |      |
| CHECKED BY: | DATE:       | APPROVED BY: | DATE: | APPROVED BY: | DATE |