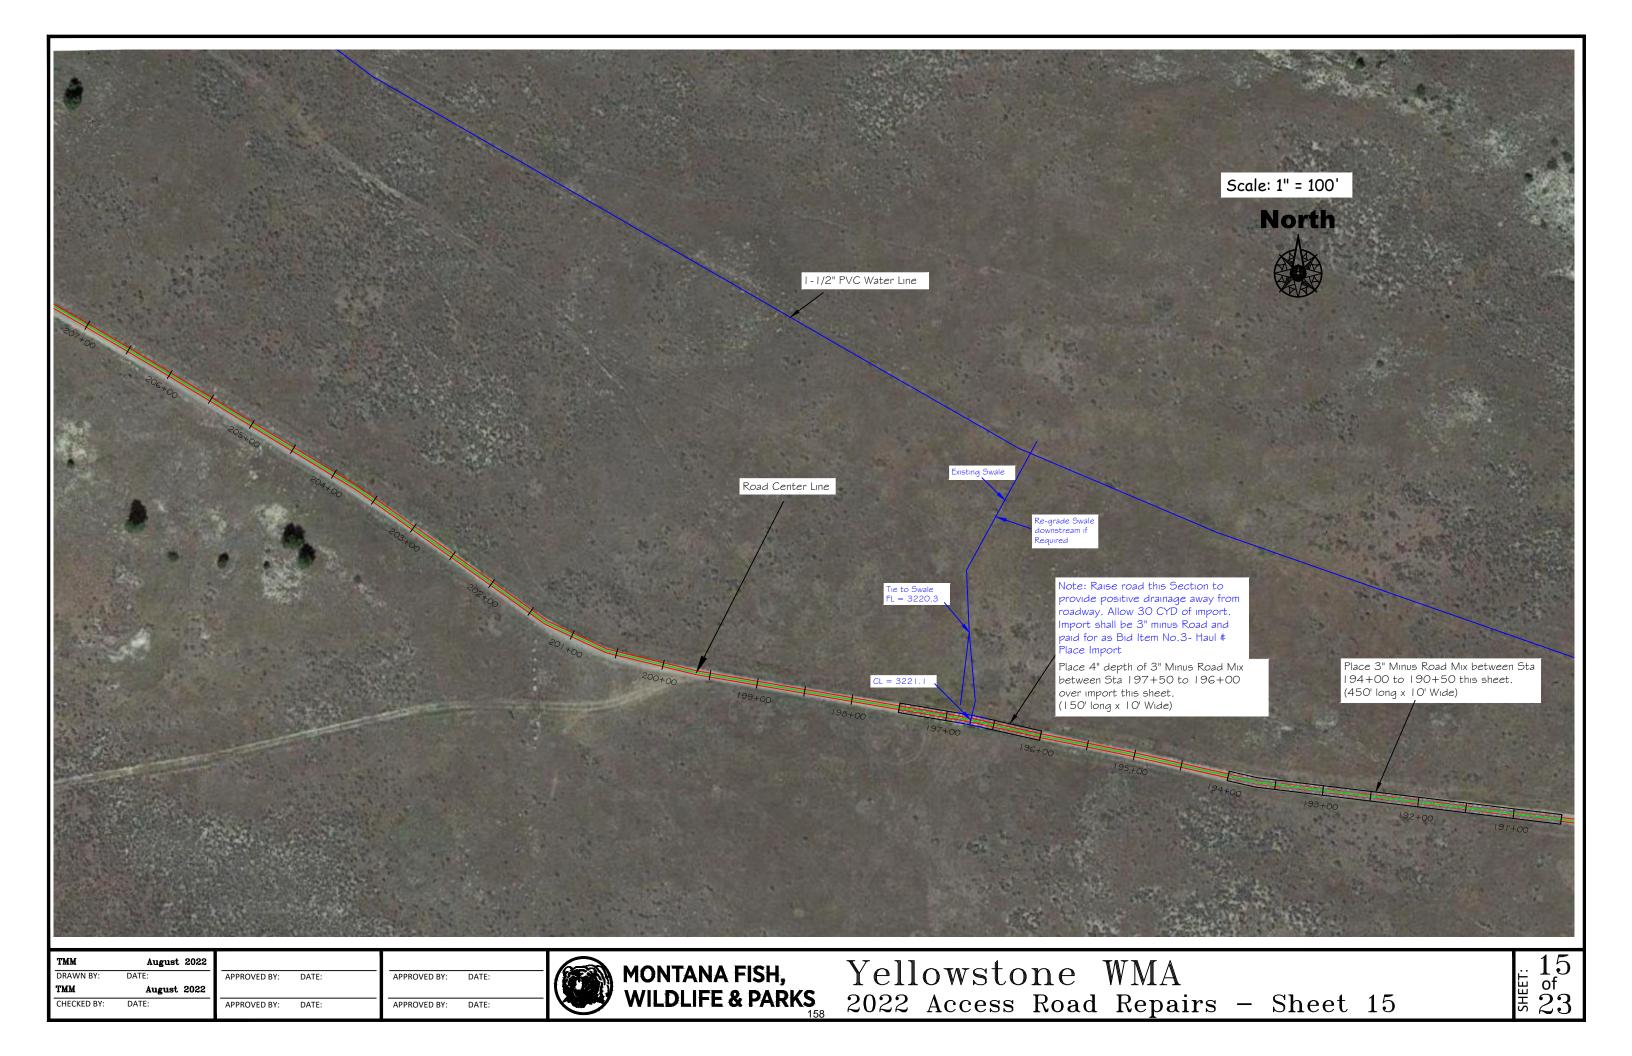

| ATE: | 1 |
|------|---|
| ATE: |   |

Grade \$ Regravel Road between Sta 1+00 to 28+16.39 - As shown Sheets 2 \$ 3 - Place 1.5" minus road mix 3" deep X 20' wide. (2,716.39' long x 20' wide)

| тмм         | August 2022 |              |       |              |      |
|-------------|-------------|--------------|-------|--------------|------|
| DRAWN BY:   | DATE:       | APPROVED BY: | DATE: | APPROVED BY: | DATE |
| тмм         | August 2022 |              |       |              |      |
| CHECKED BY: | DATE:       | APPROVED BY: | DATE: | APPROVED BY: | DATE |