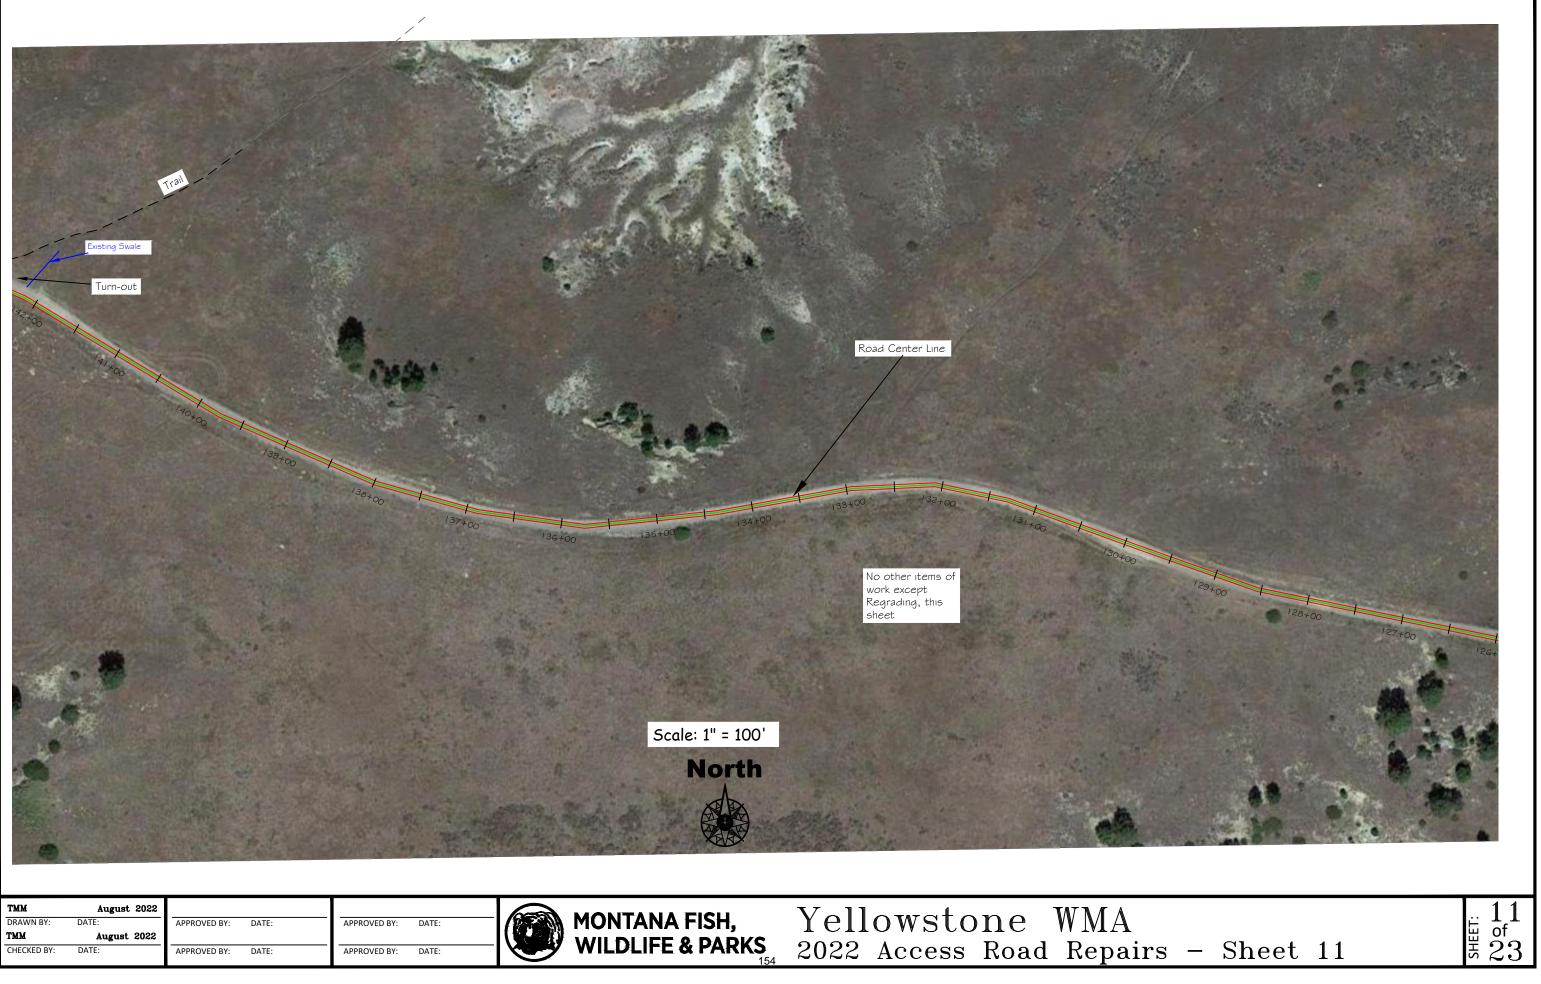

| ATE: | 1 |
|------|---|
| ATE: |   |

Grade \$ Regravel Road between Sta 1+00 to 28+16.39 - As shown Sheets 2 \$ 3 - Place 1.5" minus road mix 3" deep X 20' wide. (2,716.39' long x 20' wide)

| тмм         | August 2022 |              |       |              |      |
|-------------|-------------|--------------|-------|--------------|------|
| DRAWN BY:   | DATE:       | APPROVED BY: | DATE: | APPROVED BY: | DATE |
| тмм         | August 2022 |              |       |              |      |
| CHECKED BY: | DATE:       | APPROVED BY: | DATE: | APPROVED BY: | DATE |