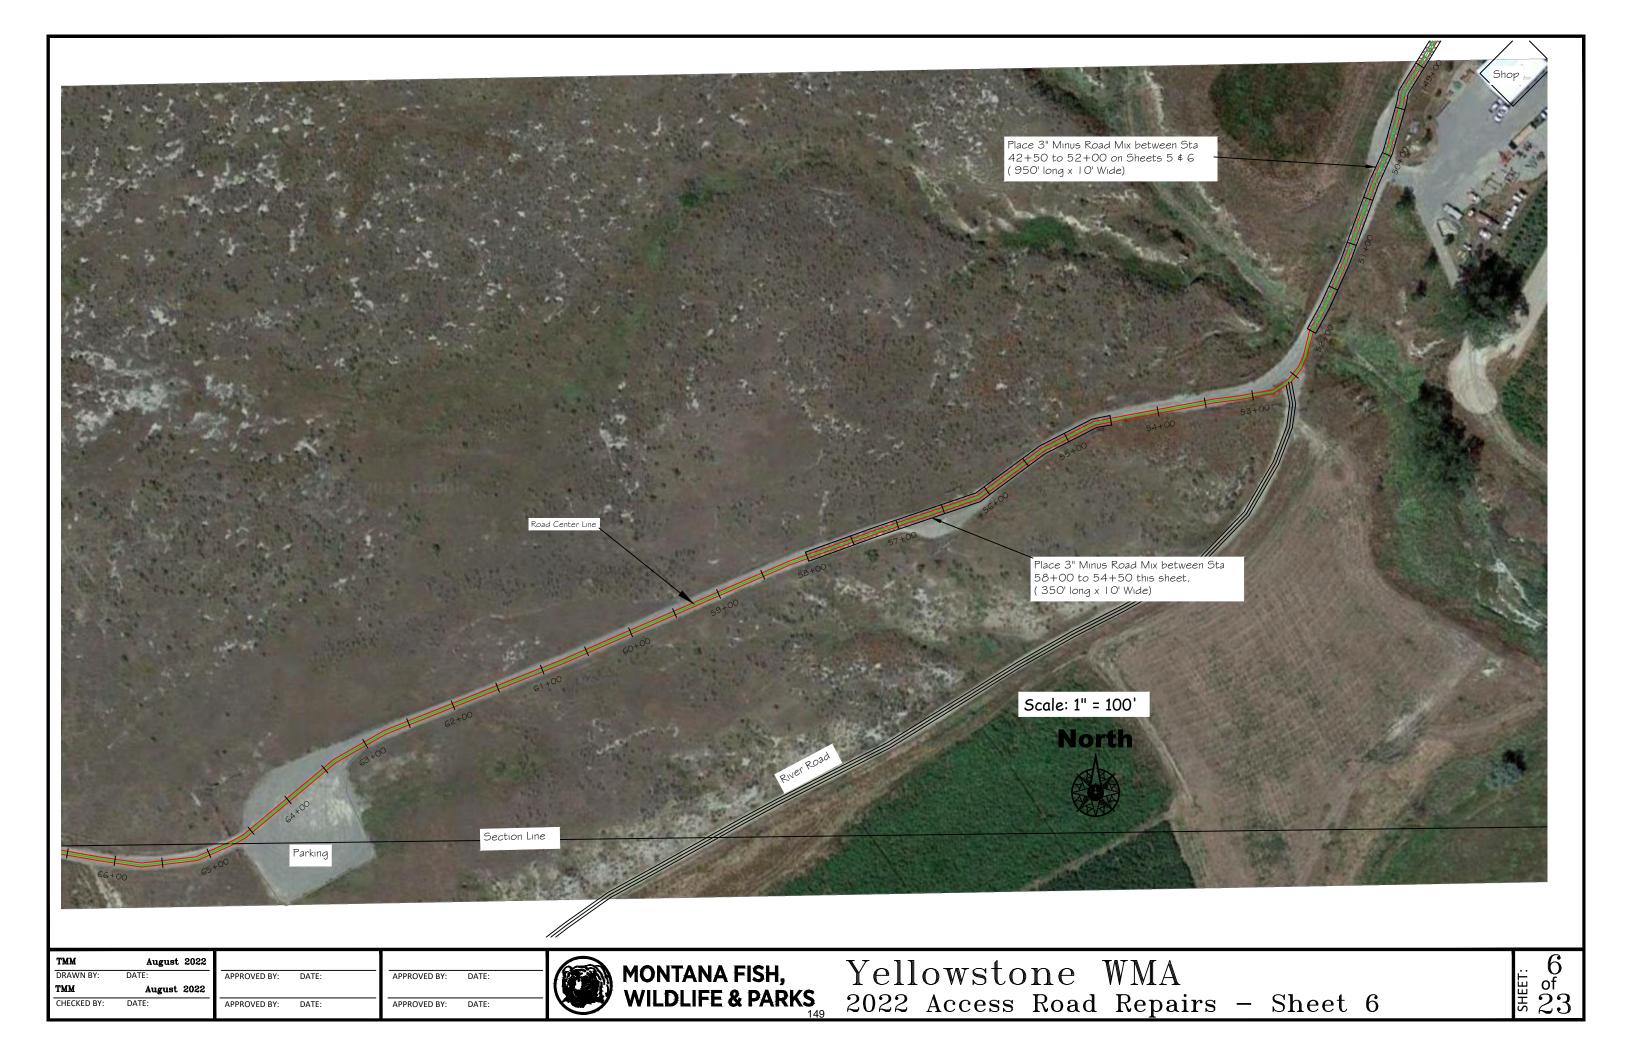

| ATE: | 1 |
|------|---|
| ATE: |   |

Grade \$ Regravel Road between Sta 1+00 to 28+16.39 - As shown Sheets 2 \$ 3 - Place 1.5" minus road mix 3" deep X 20' wide. (2,716.39' long x 20' wide)

| тмм         | August 2022 |              |       |              |      |
|-------------|-------------|--------------|-------|--------------|------|
| DRAWN BY:   | DATE:       | APPROVED BY: | DATE: | APPROVED BY: | DATE |
| тмм         | August 2022 |              |       |              |      |
| CHECKED BY: | DATE:       | APPROVED BY: | DATE: | APPROVED BY: | DATE |