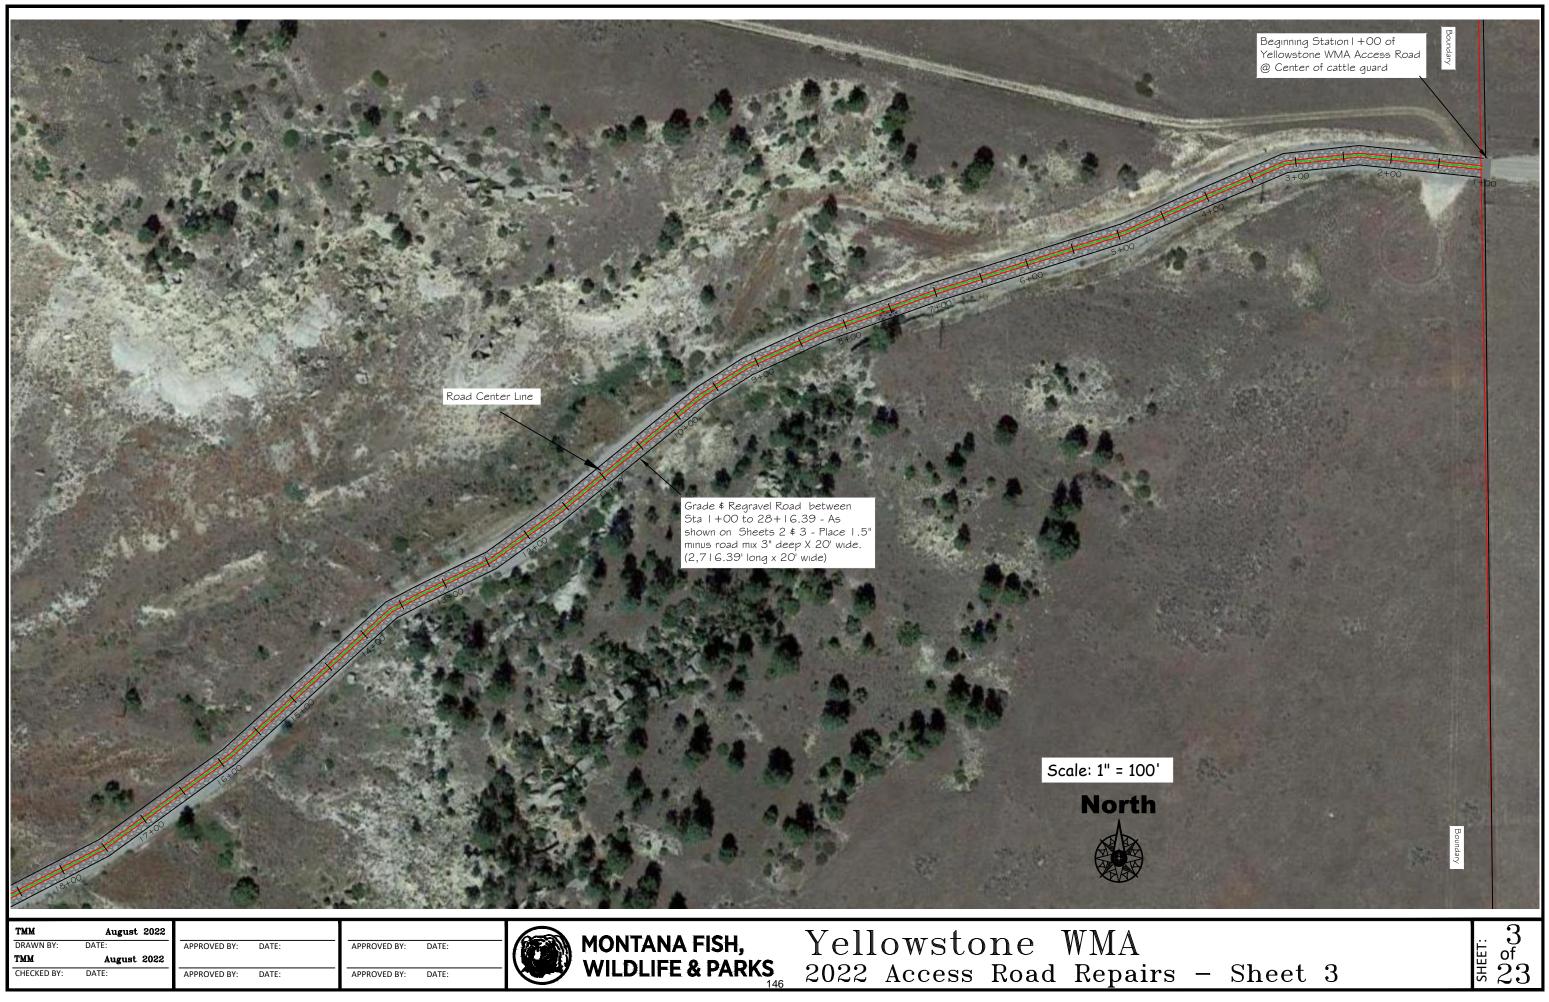

| ATE: | 1 |
|------|---|
| ATE: |   |

Grade \$ Regravel Road between Sta 1+00 to 28+16.39 - As shown Sheets 2 \$ 3 - Place 1.5" minus road mix 3" deep X 20' wide. (2,716.39' long x 20' wide)

| тмм         | August 2022 |              |       |              |      |
|-------------|-------------|--------------|-------|--------------|------|
| DRAWN BY:   | DATE:       | APPROVED BY: | DATE: | APPROVED BY: | DATE |
| тмм         | August 2022 |              |       |              |      |
| CHECKED BY: | DATE:       | APPROVED BY: | DATE: | APPROVED BY: | DATE |