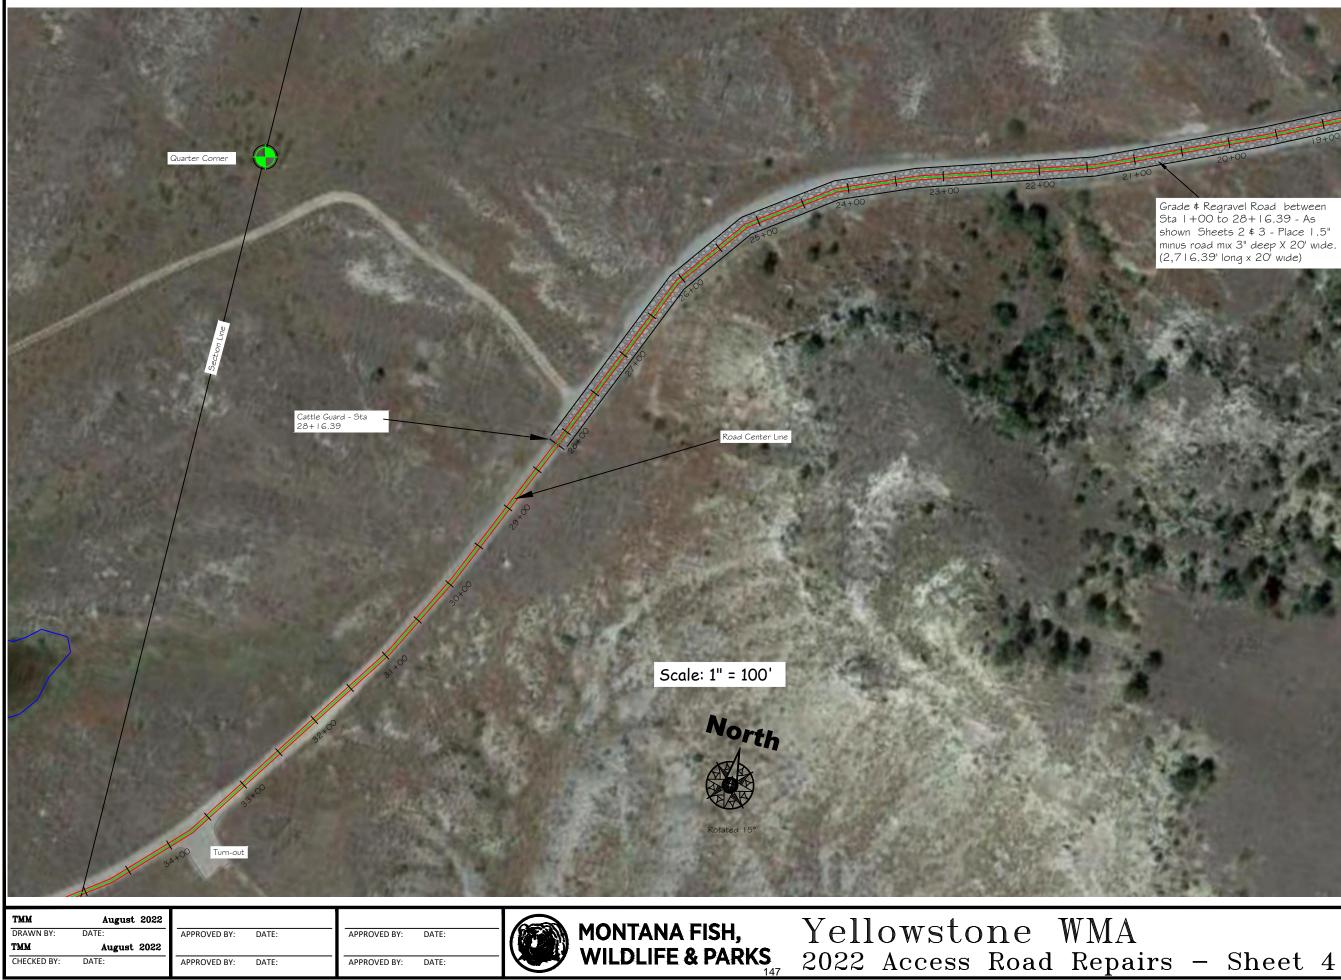

| ATE: | 1 |
|------|---|
| ATE: |   |

Grade \$ Regravel Road between Sta 1+00 to 28+16.39 - As shown Sheets 2 \$ 3 - Place 1.5" minus road mix 3" deep X 20' wide. (2,716.39' long x 20' wide)

| тмм         | August 2022 |              |       |              |      |
|-------------|-------------|--------------|-------|--------------|------|
| DRAWN BY:   | DATE:       | APPROVED BY: | DATE: | APPROVED BY: | DATE |
| тмм         | August 2022 |              |       |              |      |
| CHECKED BY: | DATE:       | APPROVED BY: | DATE: | APPROVED BY: | DATE |