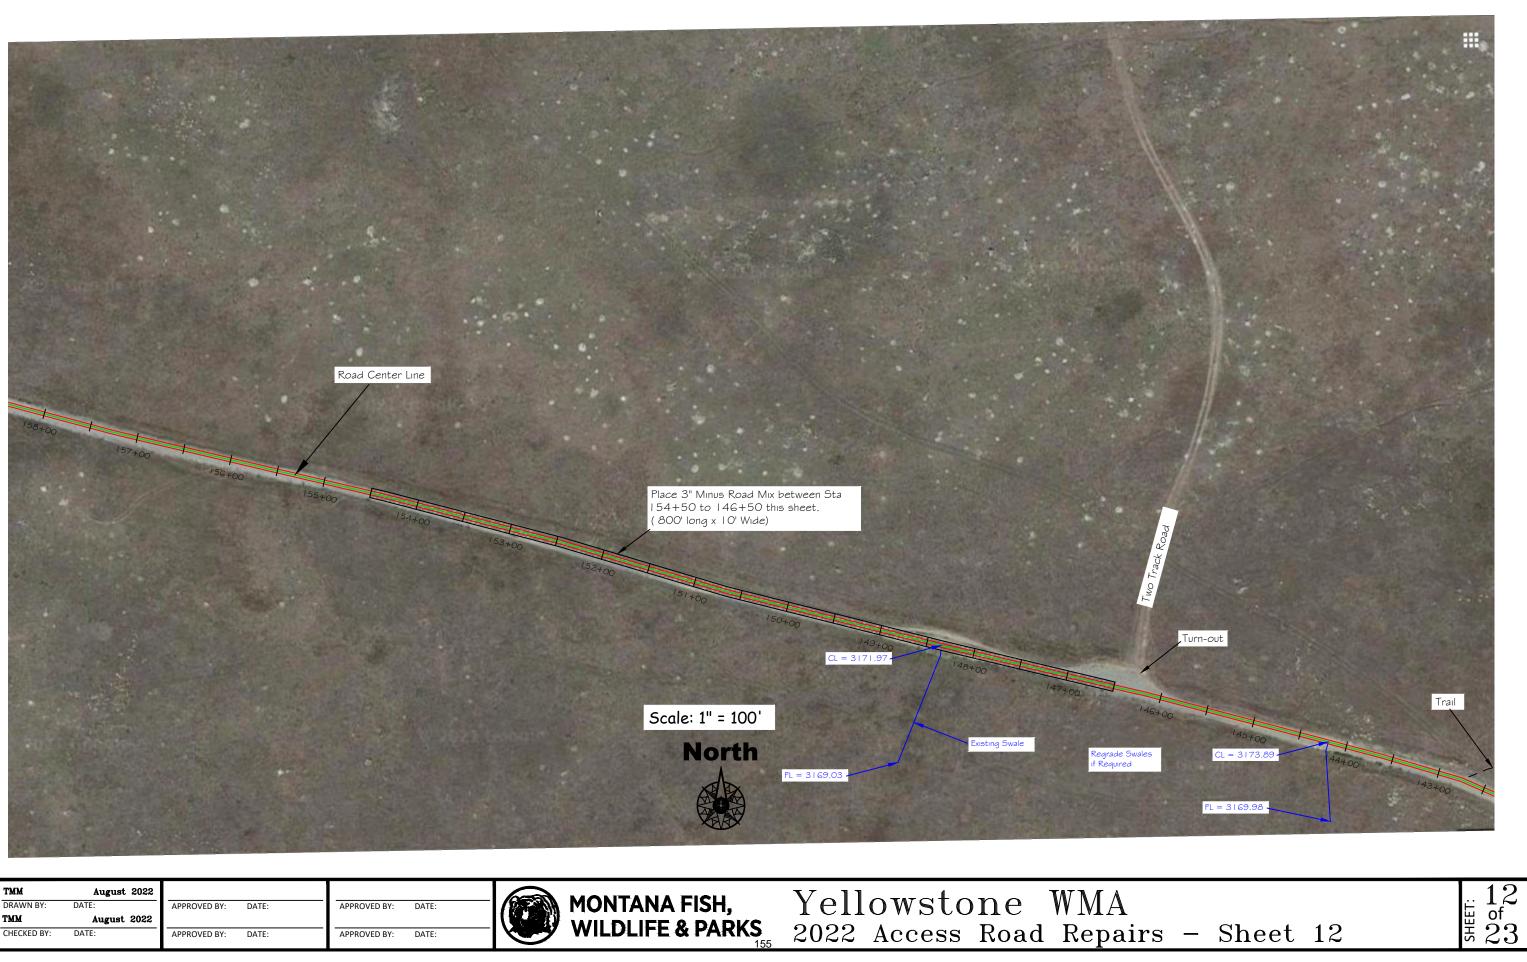

| ATE: | 1 |
|------|---|
| ATE: |   |

Grade \$ Regravel Road between Sta 1+00 to 28+16.39 - As shown Sheets 2 \$ 3 - Place 1.5" minus road mix 3" deep X 20' wide. (2,716.39' long x 20' wide)

| тмм         | August 2022 |              |       |              |      |
|-------------|-------------|--------------|-------|--------------|------|
| DRAWN BY:   | DATE:       | APPROVED BY: | DATE: | APPROVED BY: | DATE |
| тмм         | August 2022 |              |       |              |      |
| CHECKED BY: | DATE:       | APPROVED BY: | DATE: | APPROVED BY: | DATE |

| E:  | (夜 |
|-----|----|
| TE: |    |

Note: Pit Run Aggregate may be substituted for 3" Minus road mix provided a substantial amount of the large diameter rock is less than 4" and the source is pre-approved by a FWP Representative.