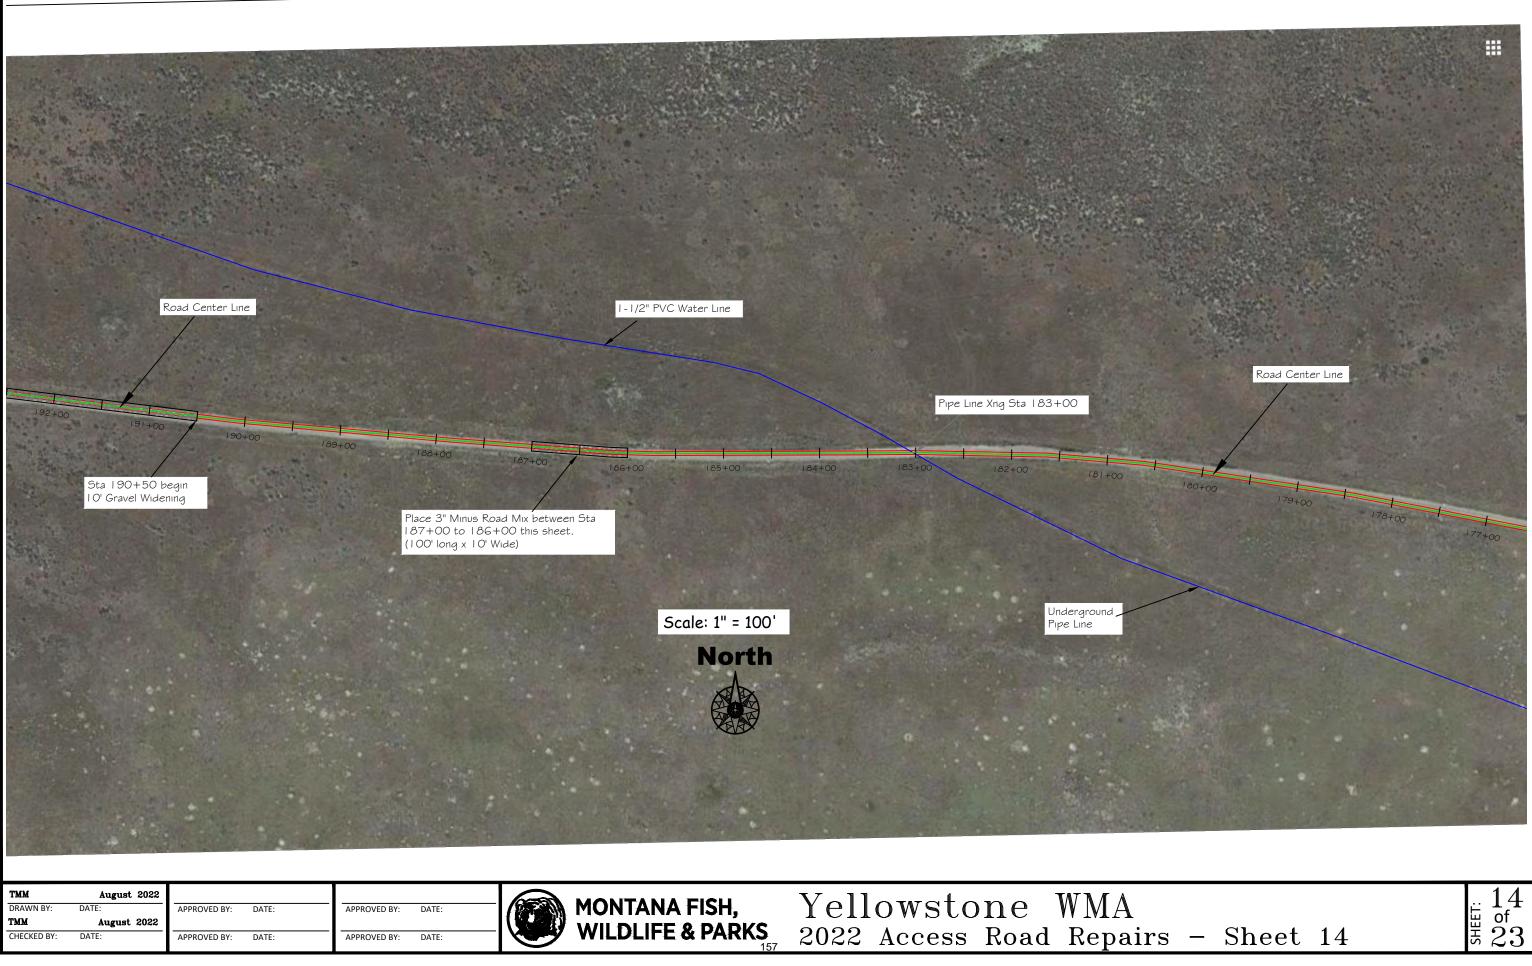

| ATE: | 1 |
|------|---|
| ATE: |   |

Grade \$ Regravel Road between Sta 1+00 to 28+16.39 - As shown Sheets 2 \$ 3 - Place 1.5" minus road mix 3" deep X 20' wide. (2,716.39' long x 20' wide)

| тмм         | August 2022 |              |       |              |      |
|-------------|-------------|--------------|-------|--------------|------|
| DRAWN BY:   | DATE:       | APPROVED BY: | DATE: | APPROVED BY: | DATE |
| тмм         | August 2022 |              |       |              |      |
| CHECKED BY: | DATE:       | APPROVED BY: | DATE: | APPROVED BY: | DATE |