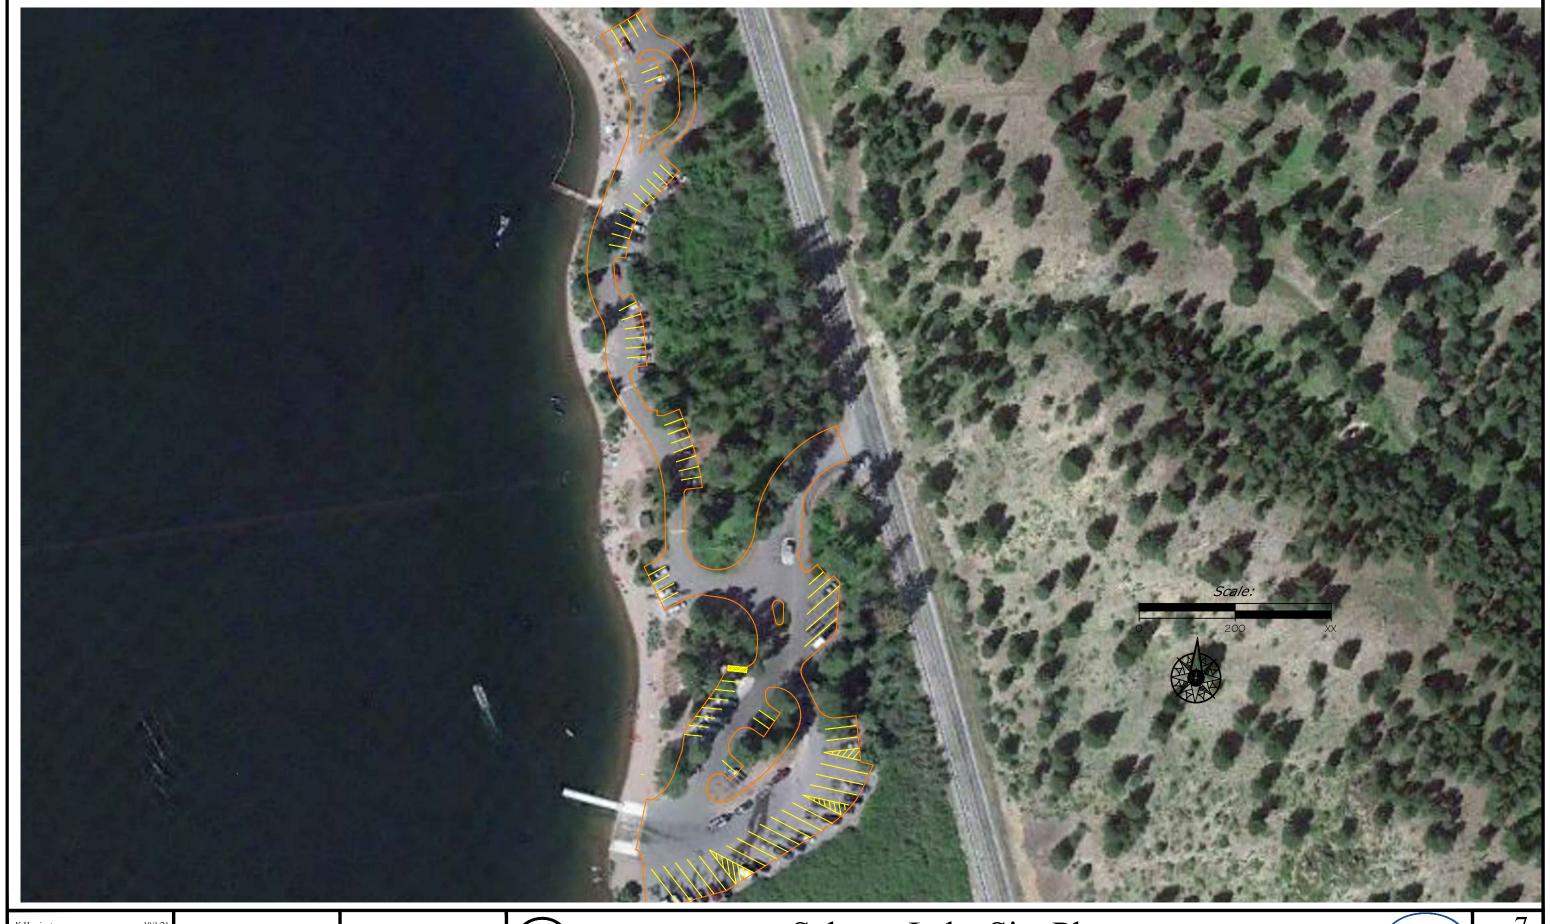

MONTANA FISH, Salmon Lake Site Plan
WILDLIFE & PARKS

Salmon and Placid Lake campground asphalt seal and stripe

REVISED BY: DATE: APPROVED BY: APPROVED BY: DATE: APPROVED BY: DATE:

MONTANA FISH, Salmon Lake Site Plan
WILDLIFE & PARKS

Salmon and Placid Lake campground asphalt seal and stripe

REVISED BY: DATE: CHECKED BY: DATE: APPROVED BY: DATE:

APPROVED BY: APPROVED BY: DATE:

MONTANA FISH, Salmon Lake Site Plan
WILDLIFE & PARKS

Salmon and Placid Lake campground asphalt seal and stripe