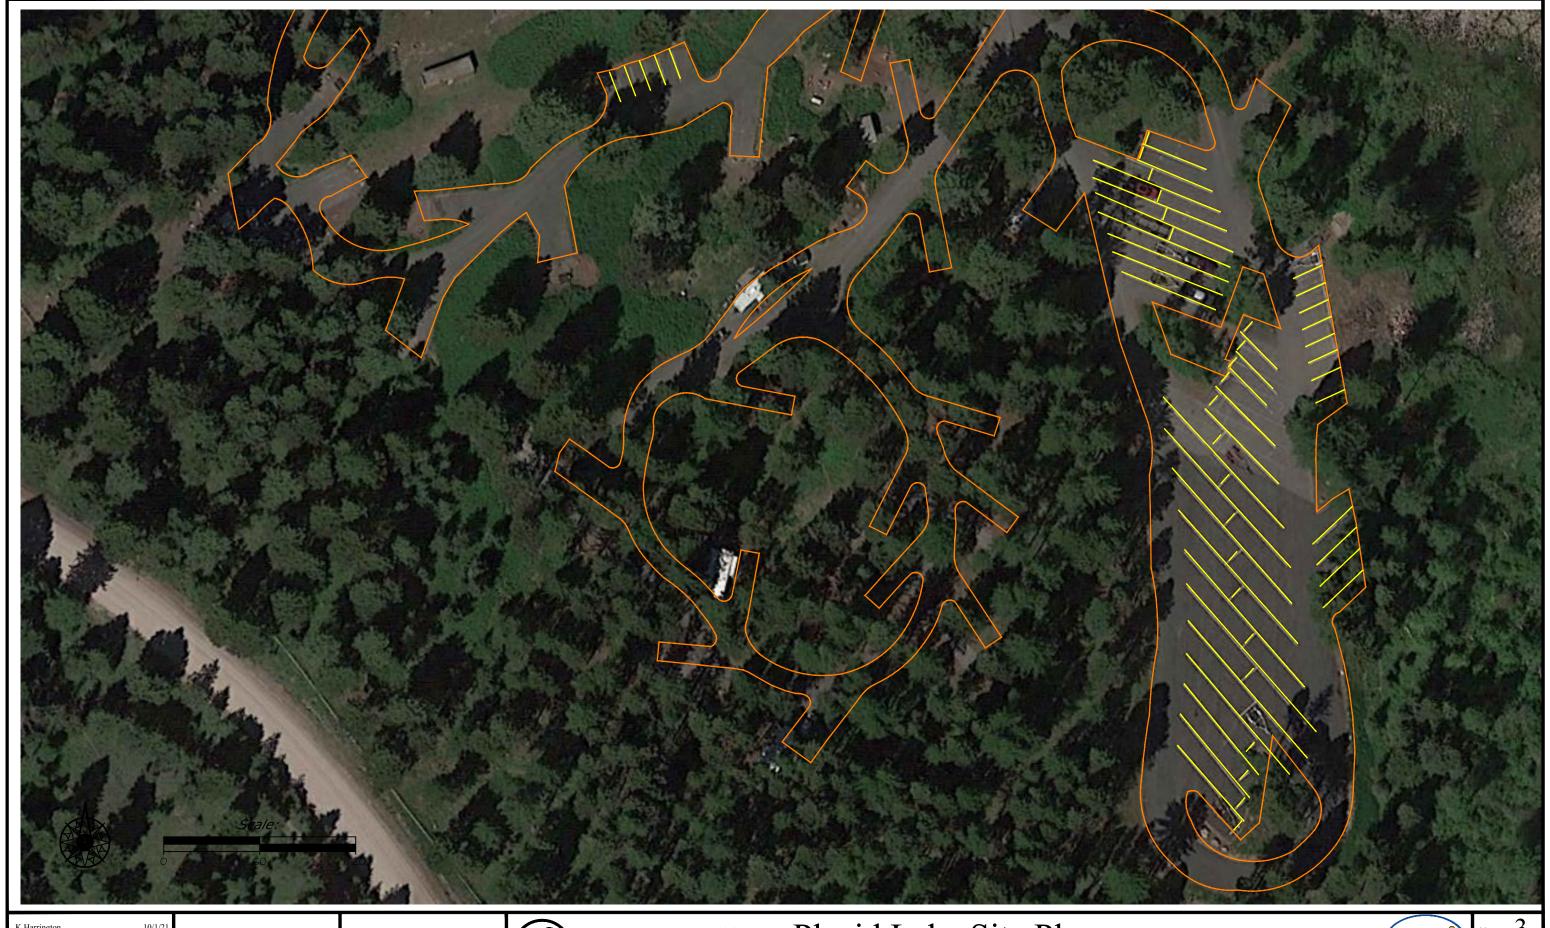

Salmon and Placid Lake campground asphalt seal and stripe

REVISED BY: DATE: APPROVED BY: APPROVED BY: DATE: APPROVED BY: DATE:

MONTANA FISH, Placid Lake Site Plan
WILDLIFE & PARKS

Salmon and Placid Lake campground asphalt seal and stripe