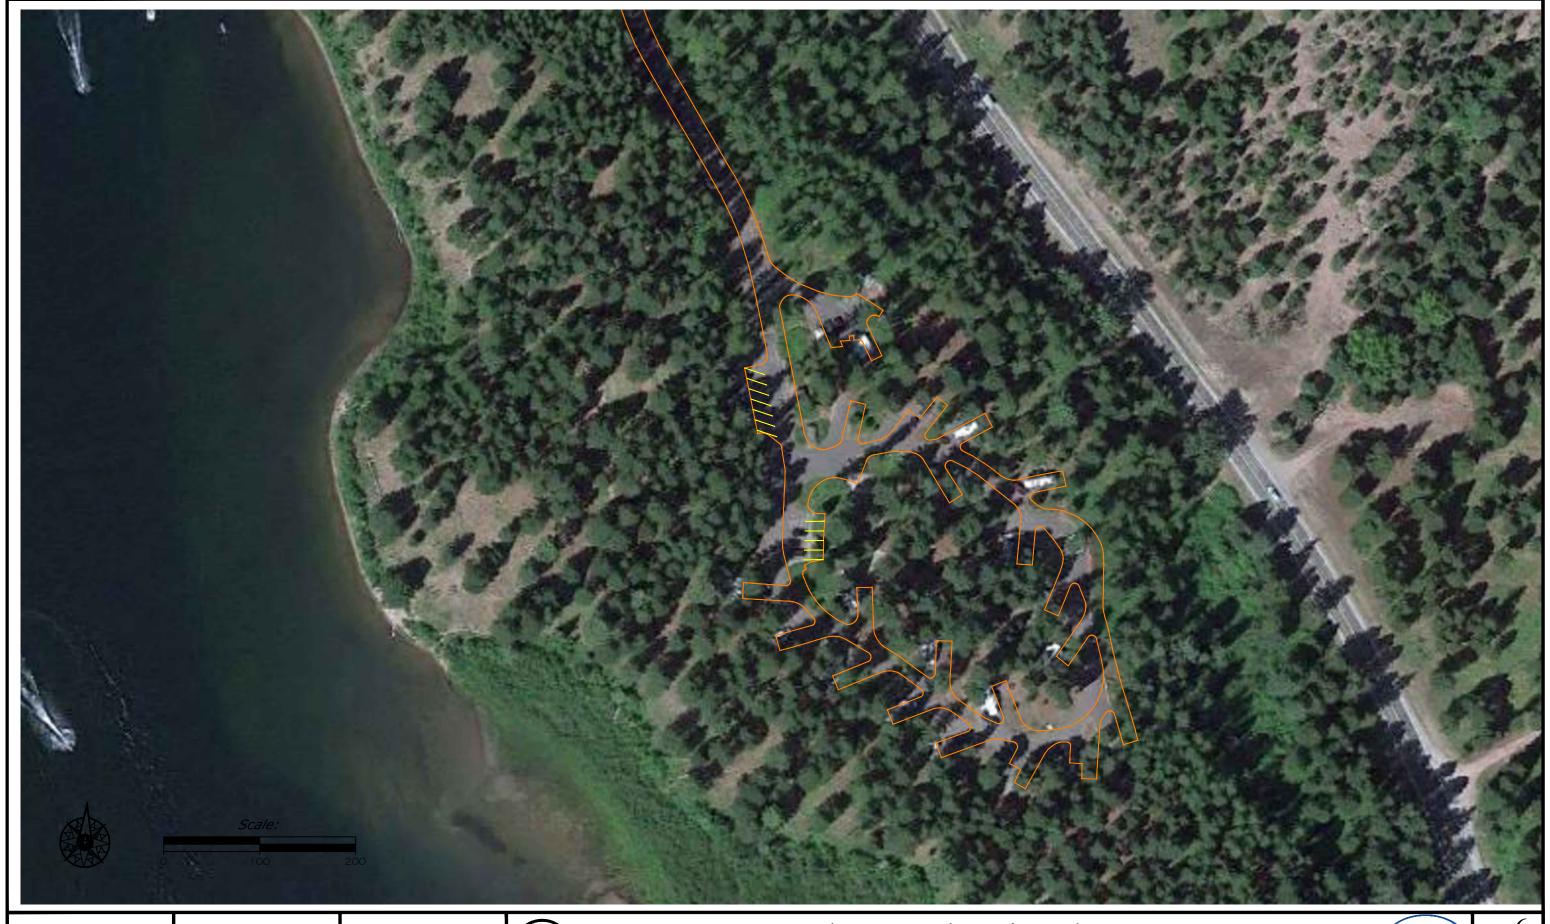

## COVER SHEET

WILDLIFE & PARKS Salmon and Placid Lake campground asphalt seal and stripe

REVISED BY: DATE: APPROVED BY: APPROVED BY: APPROVED BY: DATE:

MONTANA FISH, Placid Lake Site Plan
WILDLIFE & PARKS

Salmon and Placid Lake campground asphalt seal and stripe

REVISED BY: DATE: APPROVED BY: APPROVED BY: DATE: APPROVED BY: DATE:

MONTANA FISH, Placid Lake Site Plan
WILDLIFE & PARKS

Salmon and Placid Lake campground asphalt seal and stripe

REVISED BY: DATE: APPROVED BY: APPROVED BY: DATE: APPROVED BY: DATE:

MONTANA FISH, Placid Lake Site Plan
WILDLIFE & PARKS

Salmon and Placid Lake campground asphalt seal and stripe

REVISED BY: DATE: APPROVED BY: APPROVED BY: APPROVED BY: DATE: