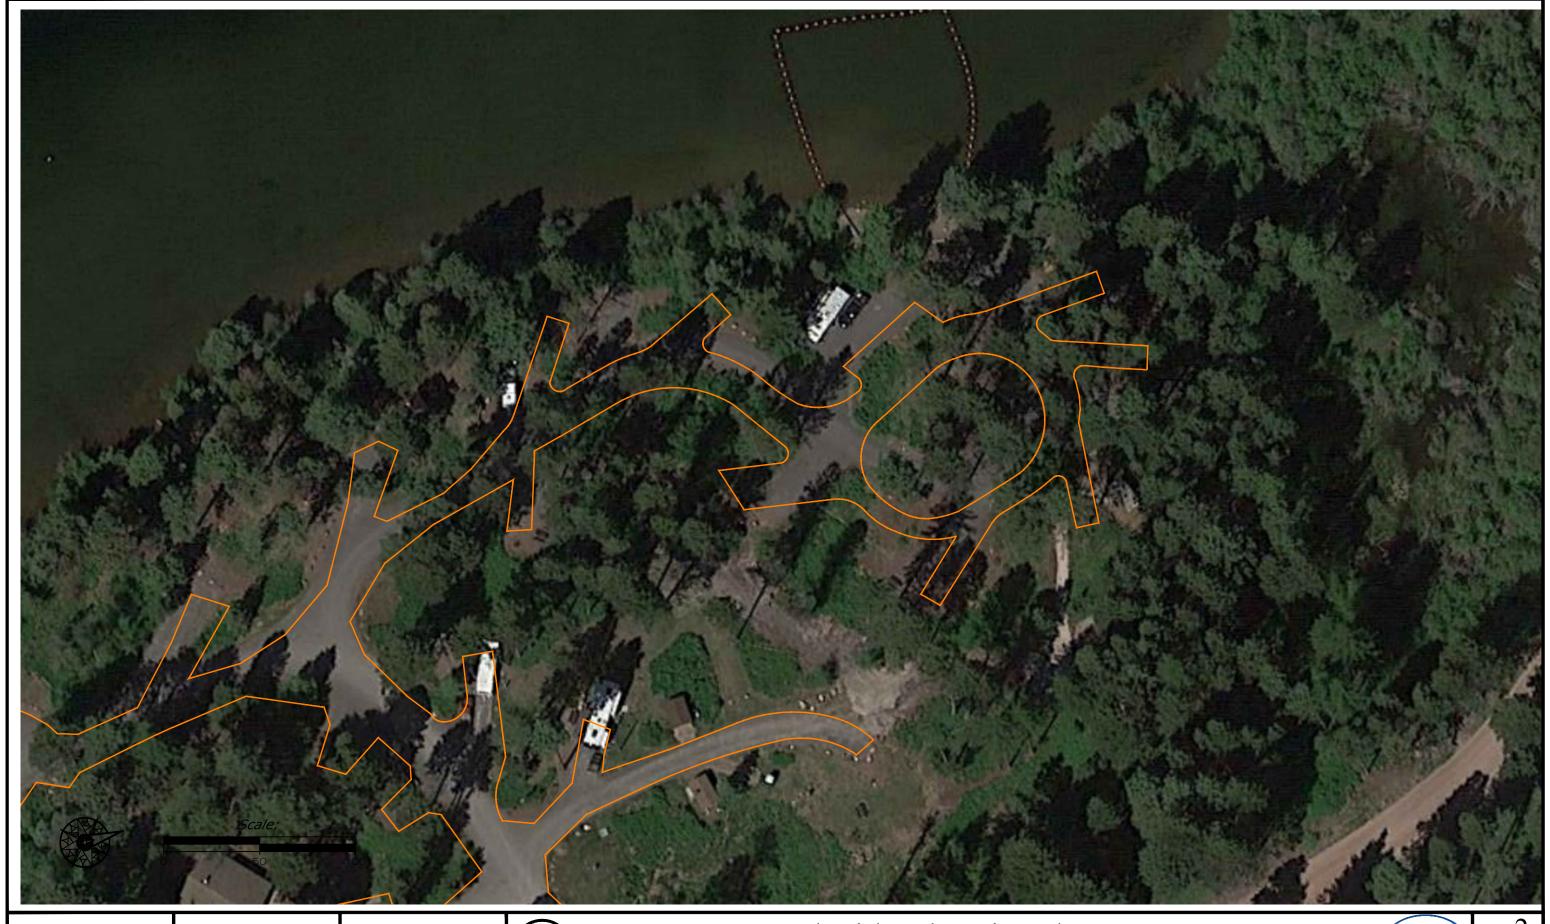

## COVER SHEET

WILDLIFE & PARKS Salmon and Placid Lake campground asphalt seal and stripe

REVISED BY: DATE: APPROVED BY: APPROVED BY: APPROVED BY: DATE:

MONTANA FISH, Placid Lake Site Plan
WILDLIFE & PARKS