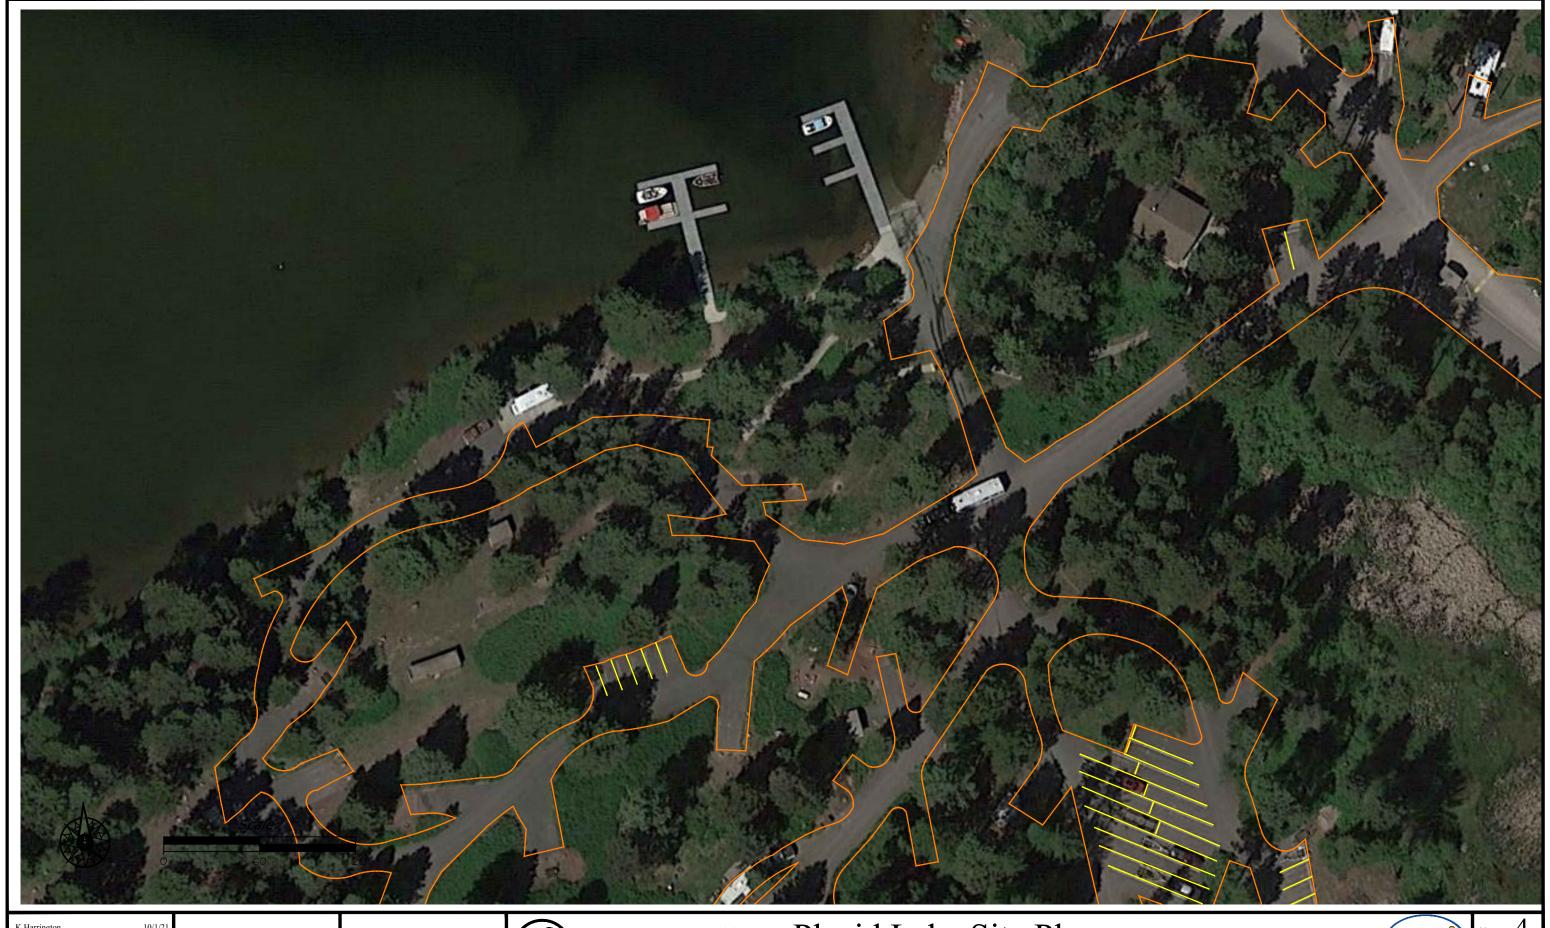

MONTANA FISH, Salmon Lake Site Plan
WILDLIFE & PARKS

Salmon and Placid Lake campground asphalt seal and stripe

REVISED BY: DATE: APPROVED BY: APPROVED BY: DATE: APPROVED BY: DATE:

MONTANA FISH, Salmon Lake Site Plan
WILDLIFE & PARKS

Salmon and Placid Lake campground asphalt seal and stripe

REVISED BY: DATE: CHECKED BY: DATE: APPROVED BY: DATE:

APPROVED BY: APPROVED BY: DATE:

MONTANA FISH, Salmon Lake Site Plan
WILDLIFE & PARKS

Salmon and Placid Lake campground asphalt seal and stripe