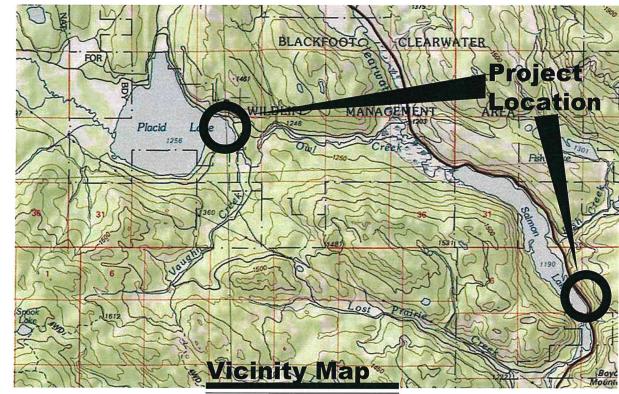

## PLACID & SALMON LAKE CAMPGROUND ASPHALT SEAL AND STRIPE

Missoula County, Montana

FWP Project #7196142

No Scale