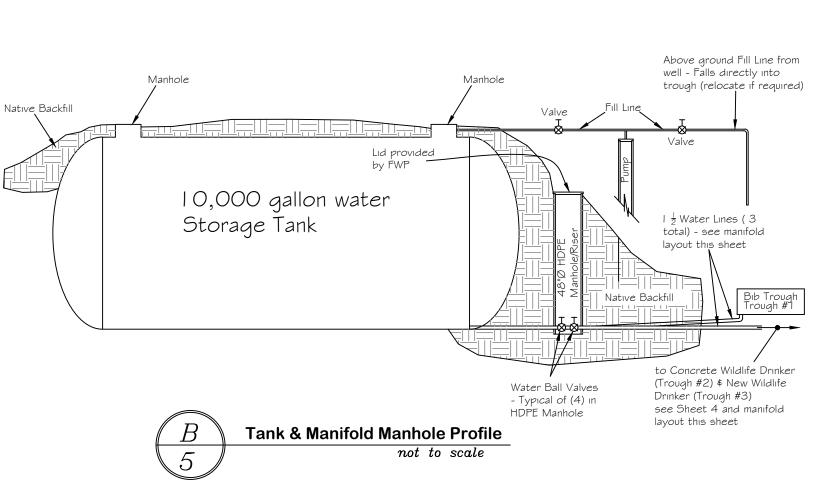

APPROVED BY: DATE:

MONTANA FISH, WILDLIFE & PARKS

10,000 Gallon Water Tank Details