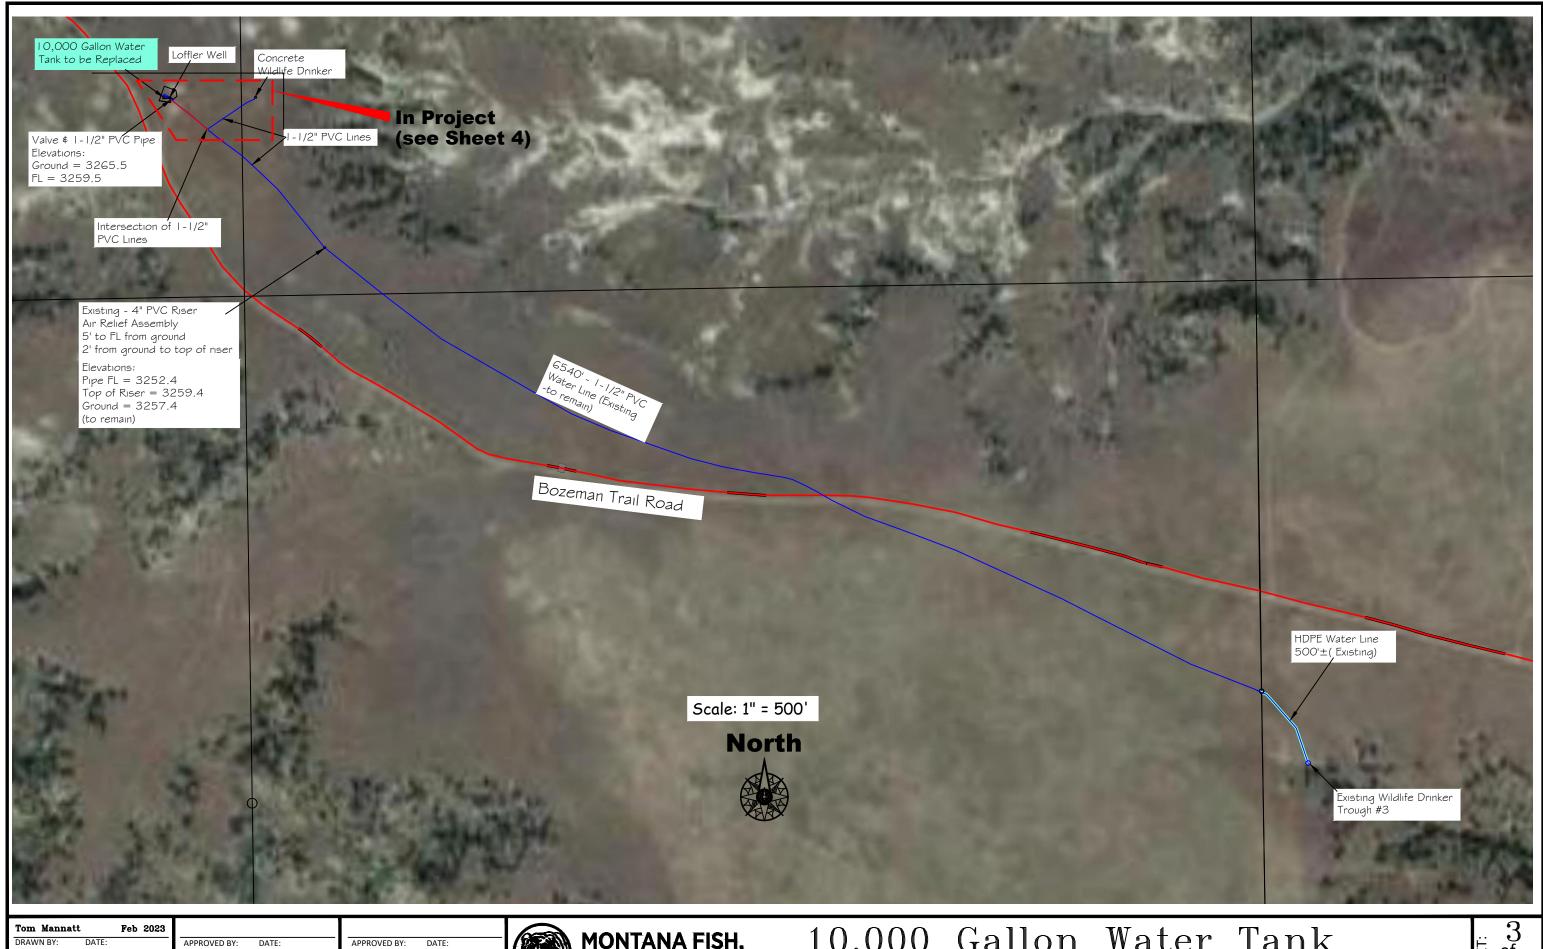

APPROVED BY: DATE:

APPROVED BY: DATE:

APPROVED BY: DATE:

10,000 Gallon Water Tank Water System Layout

Tom Mannatt Feb 2023 CHECKED BY: DATE:

APPROVED BY: DATE: APPROVED BY: DATE:

Water Tank & Well Site System Layout