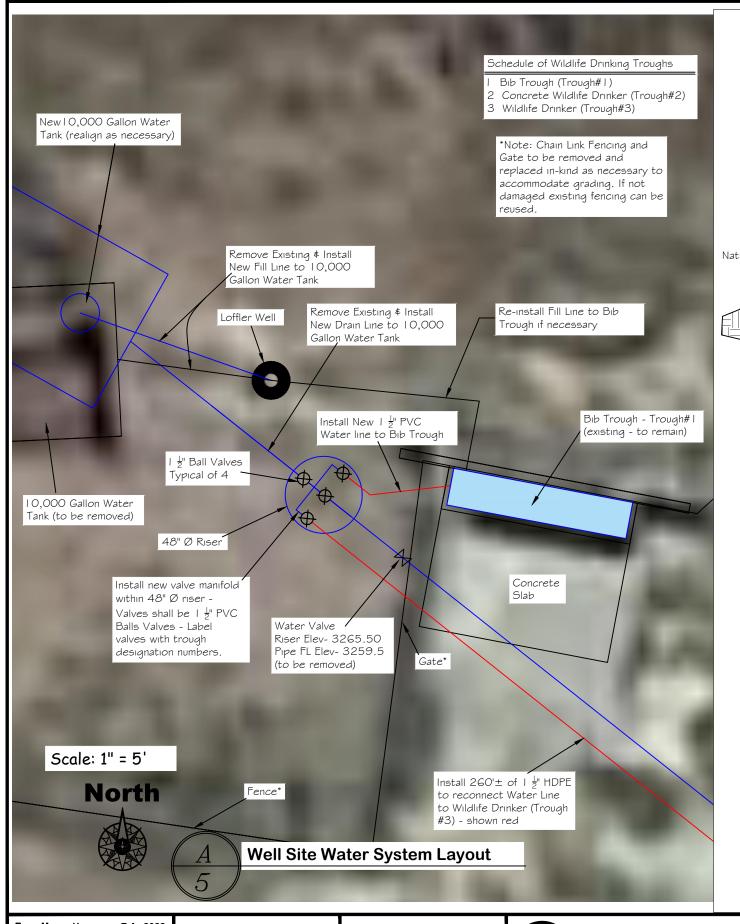

APPROVED BY: DATE:

APPROVED BY: DATE:

APPROVED BY: DATE:

10,000 Gallon Water Tank Water System Layout

Tom Mannatt Feb 2023 CHECKED BY: DATE:

APPROVED BY: DATE: APPROVED BY: DATE:

Water Tank & Well Site System Layout