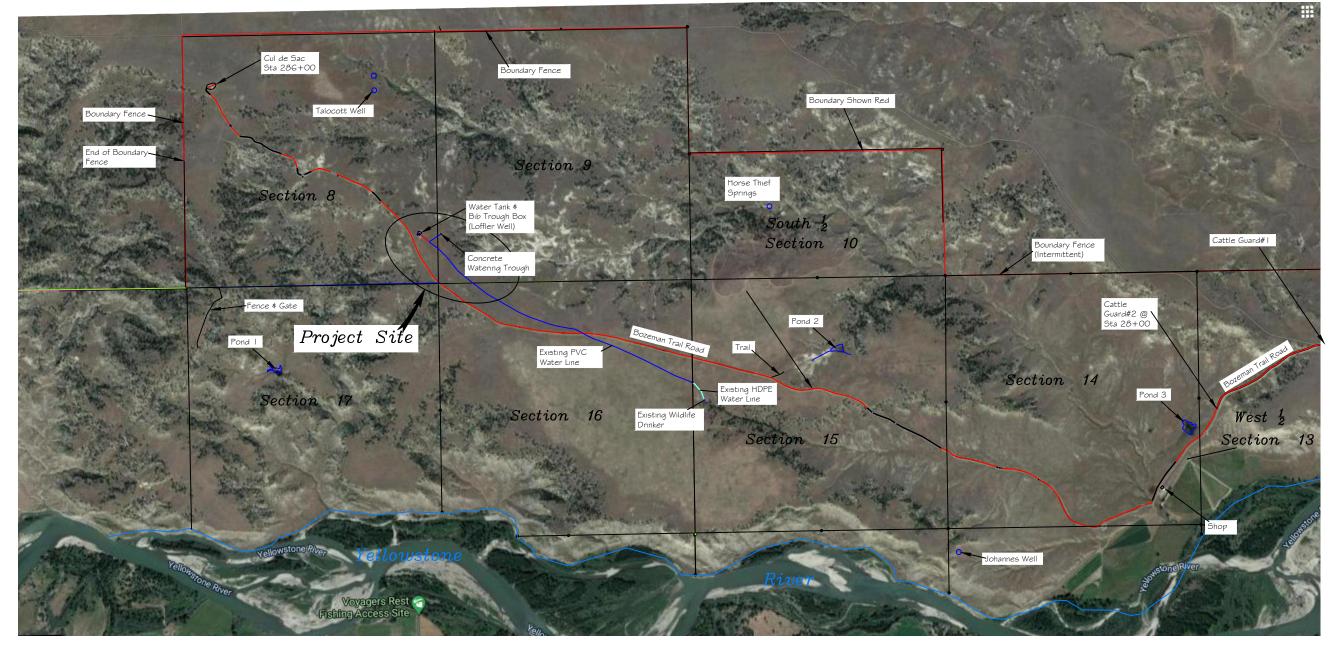

APPROVED BY: DATE:

APPROVED BY: DATE:

APPROVED BY: DATE:

10,000 Gallon Water Tank Water System Layout

Tom Mannatt Feb 2023 CHECKED BY: DATE:

APPROVED BY: DATE: APPROVED BY: DATE:

Water Tank & Well Site System Layout