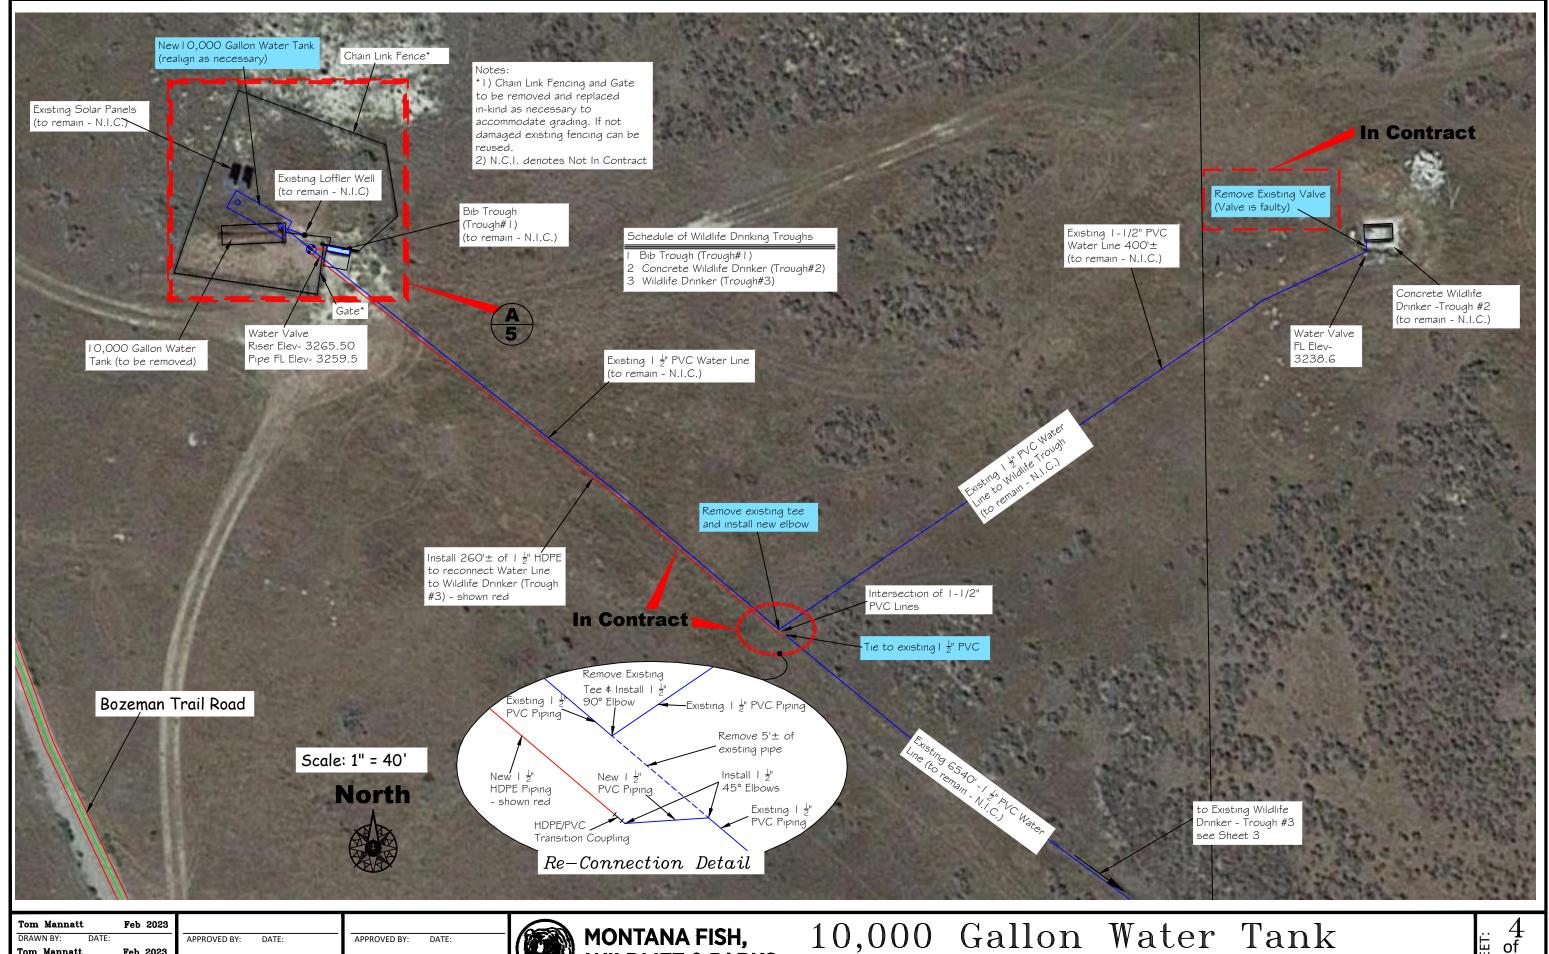

APPROVED BY: DATE:

APPROVED BY: DATE:

APPROVED BY: DATE:

10,000 Gallon Water Tank Water System Layout

Tom Mannatt Feb 2023 CHECKED BY: DATE:

APPROVED BY: DATE: APPROVED BY: DATE:

Water Tank & Well Site System Layout