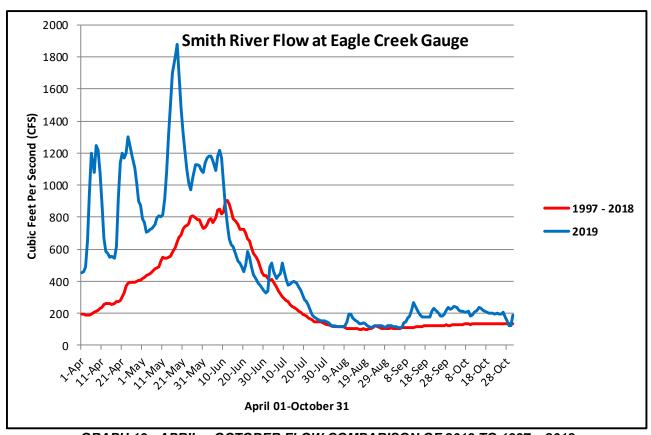

#### Snowpack, Rainfall and River Flows

The snowpack for the winter of 2018-2019 was statistically unremarkable, but temperatures and timely rains contributed to conditions favorable to a long float season. The snowpack for the Smith/Musselshell/Judith Basins was 36% of its median peak on New Years Day. The snowpack peaked and reached 100% of its median peak on April 09, just a few days before the median date. The difference between this year and typical years was the persistence of low and mid elevation snowpack well into the spring. Below average temperatures also contributed to an orderly burn-off of the snowpack. In early June, there was still a considerable amount of snowpack remaining in the high elevations of the Smith River headwaters (Boulder Peak, Spur Park and Elk Peak). Precipitation was below average in May and June, but well above average in July. The unique climatic conditions this year also helped cool the water. The water temperature at the streamflow gauge below Eagle Creek did not exceed 70 degrees until July 12 and only did so eight times in July and never exceeded approximately 73 degrees. Filamentous algae was present again this season, but not nearly as prevalent as in lower water seasons like 2015-2017. The algae did not present much of a nuisance for fisherman.