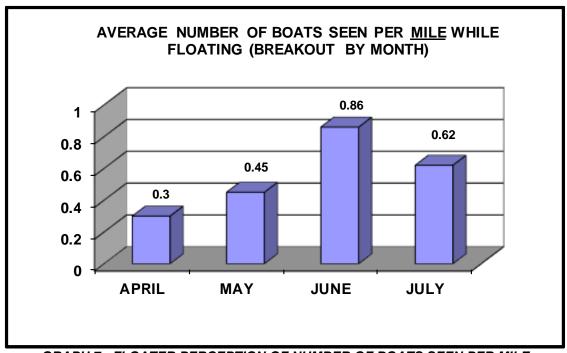

**GRAPH 7: FLOATER PERCEPTION OF NUMBER OF BOATS SEEN PER MILE** 

**Question:** How did you feel about the **number** of other boats observed **on the water** while floating the river today?

Beginning in 2010, FWP implemented the new social indicator of <u>encounters with other boats while on the river</u>. This indicator has become the basis for assessing floater satisfaction with the overall level of solitude. The corresponding standard, that defines the appropriate satisfaction level with solitude, has not yet been determined.