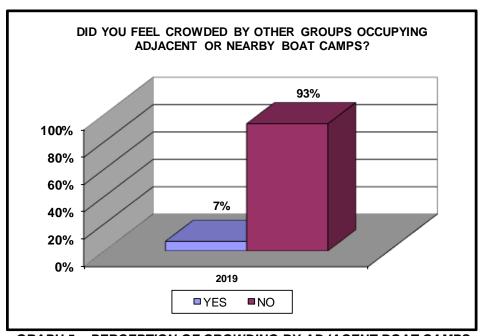

#### **CAMPSITE QUESTIONS:**

Question: Overall, how satisfied were you with this boat camp?

**GRAPH 4: BOAT CAMP SATISFACTION** 

**Question:** Did you feel crowded by other groups occupying adjacent or nearby boat camps?

**GRAPH 5: PERCEPTION OF CROWDING BY ADJACENT BOAT CAMPS** 