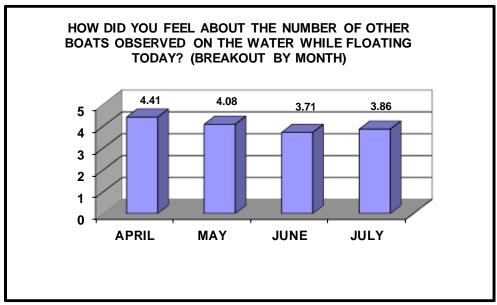

**GRAPH 7: FLOATER PERCEPTION OF NUMBER OF BOATS SEEN PER MILE** 

**Question:** How did you feel about the **number** of other boats observed **on the water** while floating the river today?

Beginning in 2010, FWP implemented the new social indicator of <u>encounters with other boats while on the river</u>. This indicator has become the basis for assessing floater satisfaction with the overall level of solitude. The corresponding standard, that defines the appropriate satisfaction level with solitude, has not yet been determined.