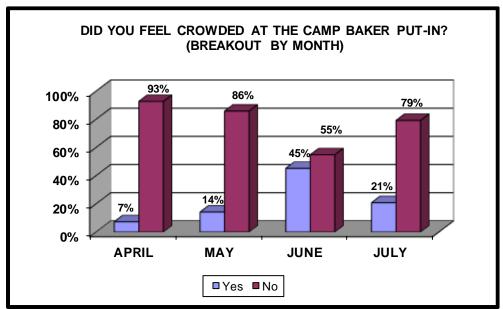

#### Question #3: Did you feel crowded at the put-in? Yes or No

GRAPH 11: FLOATER PERCEPTION OF FEELING CROWDED AT CAMP BAKER PUT-IN