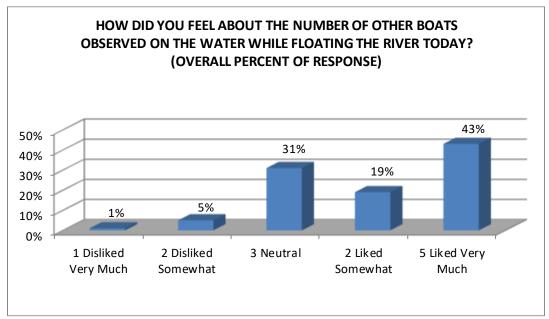

**GRAPH 7: FLOATER PERCEPTION OF NUMBER OF BOATS SEEN PER MILE** 

**Question:** How did you feel about the **number** of other boats observed **on the water** while floating the river today?

Beginning in 2010, FWP implemented the new social indicator of <u>encounters with other boats while on the river</u>. This indicator has become the basis for assessing floater satisfaction with the overall level of solitude. The corresponding standard, that defines the appropriate satisfaction level with solitude, has not yet been determined.

GRAPH 8: FLOATER PERCEPTION OF NUMBER OF BOATS SEEN PER DAY

<u>GRAPH 9: FLOATER PERCEPTION OF NUMBER OF BOATS SEEN PER DAY – OVERALL PERCENT OF RESPONSE</u>

<u>GRAPH 10: FLOATER PERCEPTION OF NUMBER OF BOATS SEEN PER DAY – OVERALL RESPONSE PER HOUR</u>