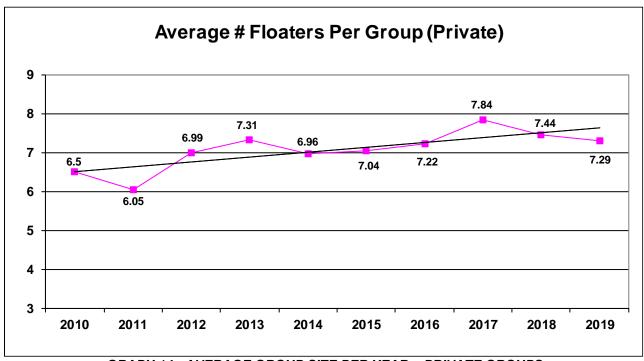

| 7.89%  | 7.57%   |
| OUTFITTED % OF TOTAL FLOATERS                      | 23.19% | 22.33% | 17.68% | 12.17% | 13.41% | 14.54% | 13.47% | 14.60% | 14.68% | 9.41% | 10.56% | 11.13% | 10.69% | 11.09% | 9.64% | 9.92% | 11.77% | 12.45% | 12.85% | 12.97% | 13.43%  |
| HIGH WATER FLOW LEVEL IN CFS (daily mean)          | 533    | 447    | 1080   | 938    | 1650   | 1650   | 1290   | 853    | 1420   | 1050  | 2040   | 3820   | 1250   | 1110   | 1360  | 886   | 825    | 652    | 2350   | 1880   | 1,354   |
| LOW WATER FLOW LEVEL IN CFS (daily mean)           | 29     | 34     | 63     | 43     | 79     | 100    | 60     | 43     | 85     | 87    | 150    | 151    | 62     | 55     | 102   | 68    | 52     | 51     | 88     | 108    | 76      |

# <u>Visitor Use Trends – Average Group Size</u>



**GRAPH 14: AVERAGE GROUP SIZE PER YEAR – PRIVATE GROUPS** 





**GRAPH 16: AVERAGE GROUP SIZE PER YEAR – PRIVATE AND OUTFITTED GROUPS** 

# Visitor Use Trends - Number of Floaters Per Year



**GRAPH 17: NUMBER OF FLOATERS PER YEAR** 

| SMITH RIVER DAILY LOG (2019) |                |                                           |              |                                                          |  |  |  |  |  |  |
|------------------------------|----------------|-------------------------------------------|--------------|----------------------------------------------------------|--|--|--|--|--|--|
| 2019                         | CFS DAILY MEAN | TOTAL NUMBER<br>OF GROUPS ON<br>THE RIVER | TOTAL NUMBER | AVERAGE NUMBER OF PEOPLE PER GROUP ON THE RIVER EACH DAY |  |  |  |  |  |  |
|