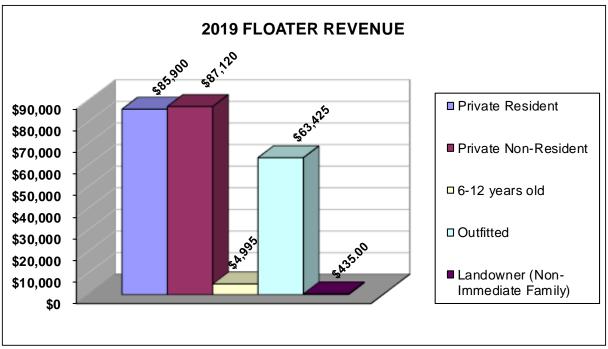

#### Fee Revenue

Total "floater fee" revenue collected in 2019 was \$241,875. Floater fees revenues increased by \$1,510 compared to 2018 revenues.

**GRAPH 1: FLOATER FEES COLLECTED IN 2019** 

Total "other fee" revenue collected in 2019 was \$140,796. Other fee revenues increased by \$13,857 compared to 2018 revenues.