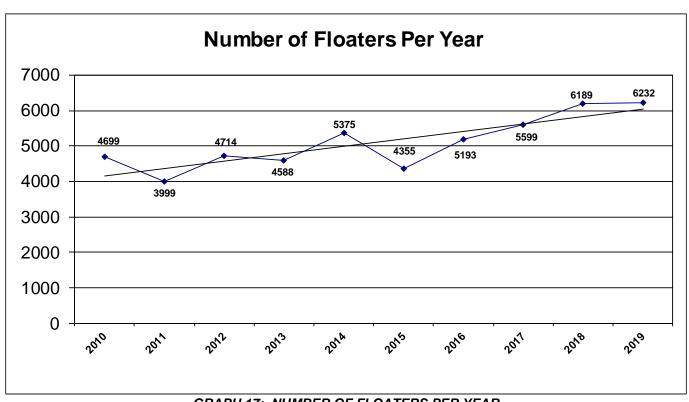

#### Visitation

2019 was another record setting season in terms of floater use. However, permit applications did decline for the first time since 2010. There were 10,070 private permit applications in 2019, a 4.40% decline from 2018. Despite this decline, total floater use set a record in 2019. There were 6,232 floaters in 2019, 42 more than the next highest year (2018) and 39% higher than the 20-year average. Both private and outfitted floaters set new records with 5,162 private and 808 outfitted floaters. There were 708 private float groups, 30% higher than the 20-year average and 65 outfitted groups, 38% higher than the 20-year average. No single month set a record for use in 2019, but June and July were the second and third highest on record respectively. There were 28,617 user days and 22,124 user nights in 2019, both 43% above the 20-year average. Use in April was well below recent years due to the river being closed through April 14.