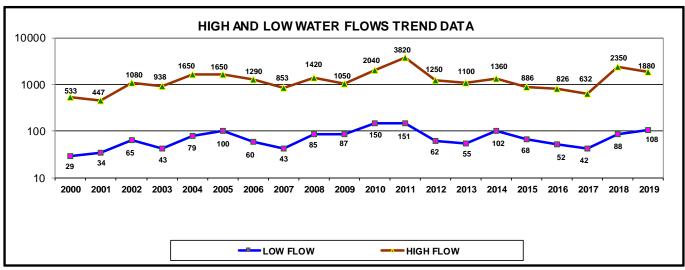

#### Snowpack, Rainfall and River Flows

The snowpack for the winter of 2018-2019 was statistically unremarkable, but temperatures and timely rains contributed to conditions favorable to a long float season. The snowpack for the Smith/Musselshell/Judith Basins was 36% of its median peak on New Years Day. The snowpack peaked and reached 100% of its median peak on April 09, just a few days before the median date. The difference between this year and typical years was the persistence of low and mid elevation snowpack well into the spring. Below average temperatures also contributed to an orderly burn-off of the snowpack. In early June, there was still a considerable amount of snowpack remaining in the high elevations of the Smith River headwaters (Boulder Peak, Spur Park and Elk Peak). Precipitation was below average in May and June, but well above average in July. The unique climatic conditions this year also helped cool the water. The water temperature at the streamflow gauge below Eagle Creek did not exceed 70 degrees until July 12 and only did so eight times in July and never exceeded approximately 73 degrees. Filamentous algae was present again this season, but not nearly as prevalent as in lower water seasons like 2015-2017. The algae did not present much of a nuisance for fisherman.