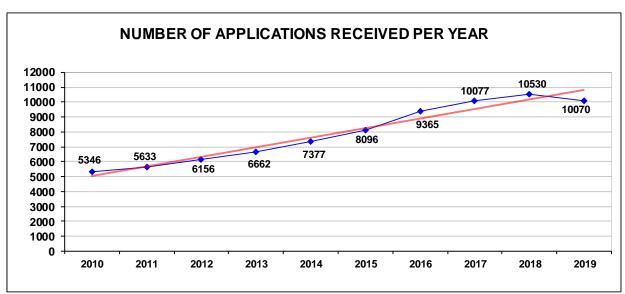

#### Visitation

2019 was another record setting season in terms of floater use. However, permit applications did decline for the first time since 2010. There were 10,070 private permit applications in 2019, a 4.40% decline from 2018. Despite this decline, total floater use set a record in 2019. There were 6,232 floaters in 2019, 42 more than the next highest year (2018) and 39% higher than the 20-year average. Both private and outfitted floaters set new records with 5,162 private and 808 outfitted floaters. There were 708 private float groups, 30% higher than the 20-year average and 65 outfitted groups, 38% higher than the 20-year average. No single month set a record for use in 2019, but June and July were the second and third highest on record respectively. There were 28,617 user days and 22,124 user nights in 2019, both 43% above the 20-year average. Use in April was well below recent years due to the river being closed through April 14.

#### **Private Launch Applications**

**GRAPH 3: NUMBER OF APPLICANTS PER YEAR** 