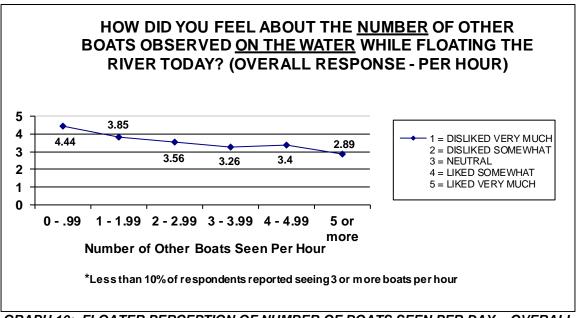

#### **Social Conditions**

The qualitative social indicator which measures satisfaction levels related to "encounters with other boats while floating the river" is the basis for assessing floater satisfaction with the *overall* level of solitude on the Smith River. 95% of the floaters fell into the range of "Neutral to Liked Very Much." There is a correlation between the number of boats seen per hour and the level of satisfaction. The average of all respondents reported seeing 1.32 boats per hour with an average satisfaction of 4.0. These results are a strong indication of high floater satisfaction with the overall level of solitude.

GRAPH 8: FLOATER PERCEPTION OF NUMBER OF BOATS SEEN PER DAY

<u>GRAPH 9: FLOATER PERCEPTION OF NUMBER OF BOATS SEEN PER DAY – OVERALL PERCENT OF RESPONSE</u>

<u>GRAPH 10: FLOATER PERCEPTION OF NUMBER OF BOATS SEEN PER DAY – OVERALL RESPONSE PER HOUR</u>