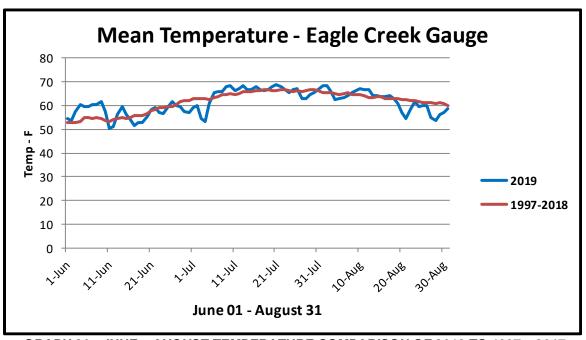

#### Snowpack, Rainfall and River Flows

The snowpack for the winter of 2018-2019 was statistically unremarkable, but temperatures and timely rains contributed to conditions favorable to a long float season. The snowpack for the Smith/Musselshell/Judith Basins was 36% of its median peak on New Years Day. The snowpack peaked and reached 100% of its median peak on April 09, just a few days before the median date. The difference between this year and typical years was the persistence of low and mid elevation snowpack well into the spring. Below average temperatures also contributed to an orderly burn-off of the snowpack. In early June, there was still a considerable amount of snowpack remaining in the high elevations of the Smith River headwaters (Boulder Peak, Spur Park and Elk Peak). Precipitation was below average in May and June, but well above average in July. The unique climatic conditions this year also helped cool the water. The water temperature at the streamflow gauge below Eagle Creek did not exceed 70 degrees until July 12 and only did so eight times in July and never exceeded approximately 73 degrees. Filamentous algae was present again this season, but not nearly as prevalent as in lower water seasons like 2015-2017. The algae did not present much of a nuisance for fisherman.