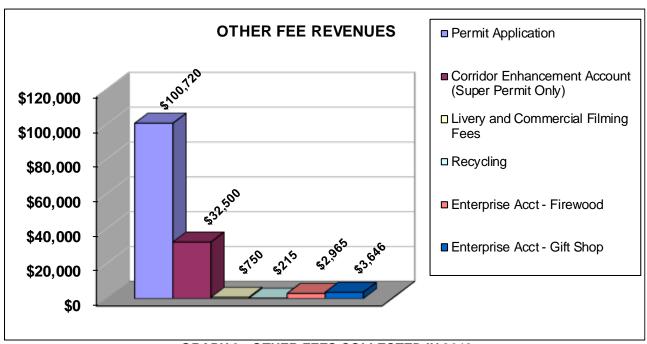

#### Fee Revenue

Total "floater fee" revenue collected in 2019 was \$241,875. Floater fees revenues increased by \$1,510 compared to 2018 revenues.

**GRAPH 1: FLOATER FEES COLLECTED IN 2019** 

Total "other fee" revenue collected in 2019 was \$140,796. Other fee revenues increased by \$13,857 compared to 2018 revenues.

**GRAPH 2: OTHER FEES COLLECTED IN 2019** 

The following floater fees (year-round) were approved for the 2019 season by means of the Smith River State Park Biennial Rule:

- Permit application fee (residents and non-residents, non-refundable) = \$10.00
- Montana Resident Floaters Age 13+, Outfitter Staff = \$25.00
- Non-Montana Resident Floaters Age 13+ = \$60.00
- Children Ages 6-12 (Resident or Non-resident) = \$15.00
- Landowner Non-Immediate Family = \$7.50
- Outfitted Client Floater = \$100.00
- Outfitted Launch Fee = \$200.00
- Outfitted Transfer Fee = \$200.00