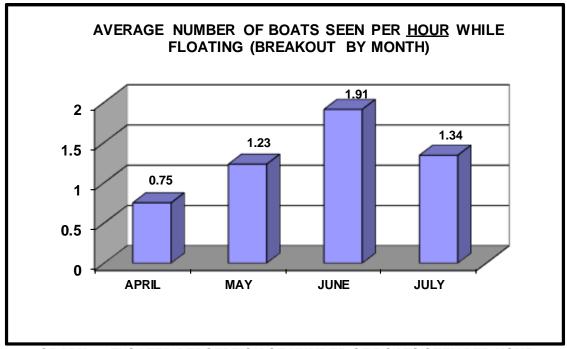

#### **FLOATING QUESTIONS:**

**Question:** How many other **boats** did you observe while floating the river today (excluding your group)?

**GRAPH 6: FLOATER PERCEPTION OF NUMBER OF BOATS SEEN PER HOUR** 

#### **Social Conditions**

The qualitative social indicator which measures satisfaction levels related to "encounters with other boats while floating the river" is the basis for assessing floater satisfaction with the *overall* level of solitude on the Smith River. 95% of the floaters fell into the range of "Neutral to Liked Very Much." There is a correlation between the number of boats seen per hour and the level of satisfaction. The average of all respondents reported seeing 1.32 boats per hour with an average satisfaction of 4.0. These results are a strong indication of high floater satisfaction with the overall level of solitude.