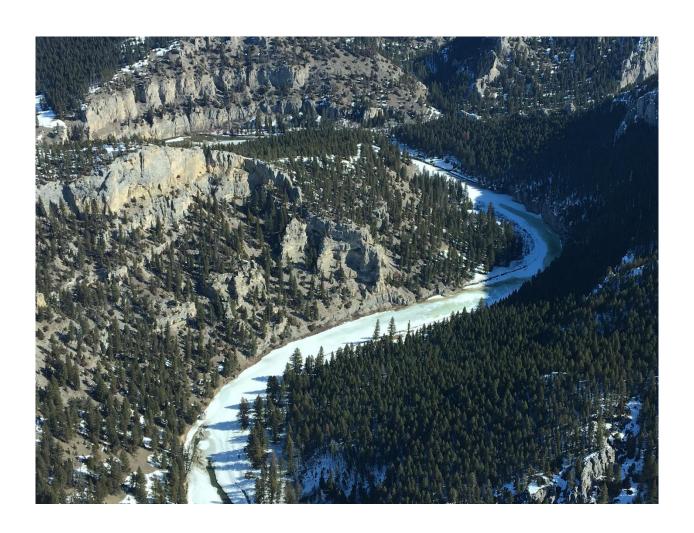

## **Early Spring Conditions**

The float season started slowly due to persistent ice cover on the river. It became evident in the middle of March that most of the river was still ice covered. The 120<sup>th</sup> Airwing of the Montana Air National Guard flew over the river in late March and verified that the river was unfloatable (see Cover Photo). There was some movement of ice at the end of March at readily viewable points and FWP flew the river on April 02 to see it the river was floatable and safe. Unfortunately, there were still long sections of ice-covered river, particularly between In Lieu and Rock Creek. Conditions warmed considerably over the next week and there were numerous pulses of water before reverting back to a normalized flow. Rangers floated the river on April 11 and determined there were no hazards and floating could commence. The river re-opened on April 15. Numerous camps remained closed due to icy landings, missing signs and excessive snow or overly moist conditions. These sites were progressively opened as conditions improved. Although camp signs were knocked over and many boat tie-offs were lost, the damage was not nearly as bad as in 2014. This year the ice flowed off the river in several smaller events as opposed to 2014 when the ice came off in one very large event.

#### **Administrative and Management Actions**

Park staff closed the river to floating April 1-14 due to persistent ice throughout the river corridor. The winter of 2018-2019 was unusually cold and wet and the river accumulated ice from its headwaters to the confluence with the Missouri River. Abnormal cold delayed ice break-up. The Montana Air National Guard monitored the river during the course of their duties in March. This quality information made it clear that the river was unfloatable through March. Park staff flew the river on April 02 and the river was still unfloatable due to ice jams between Camp Baker and Rock Creek. Subsequent warm weather and rising flows cleared the remaining ice and the river was re-opened on April 15. Numerous camps remained closed until ice cleared from landings or signs and tie-offs were re-installed.