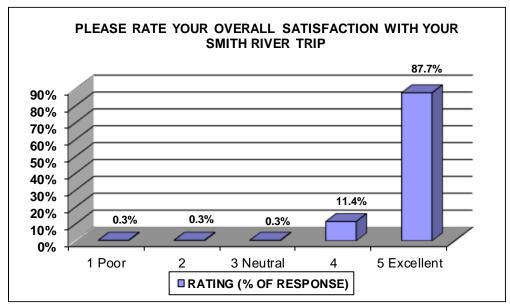

# Question # 6: Please rate your overall satisfaction with your Smith River trip.

**GRAPH 13: FLOATER OVERALL SATISFACTION WITH SMITH RIVER TRIP** 

Skyler "Shooter" Whitley's First Smith River Trout!

| 2019 BOAT CAMP GROUP USE |            |                     |                                                |                  |  |  |  |  |  |
|--------------------------|------------|---------------------|------------------------------------------------|------------------|--|--|--|--|--|
| BOAT CAMP                | RIVER MILE | LAND OWNERSHIP      | NUMBER OF GROUPS<br>STAYED AT EACH<br>BOATCAMP | % OF OVERALL USE |  |  |  |  |  |
| UPPER SPRING CREEK       | 4.4        | FWP                 | 6                                              | 0.21%            |  |  |  |  |  |
| LOWER SPRING CREEK       | 4.4        | FWP                 | 0                                              | 0.00%            |  |  |  |  |  |
| IN LIEU                  | 5.6        | FWP                 | 3                                              | 0.11%            |  |  |  |  |  |
| UPPER INDIAN SPRINGS     | 6          | USFS                | 11                                             | 0.39%            |  |  |  |  |  |
| MIDDLE INDIAN SPRINGS    | 6          | USFS                | 53                                             | 1.87%            |  |  |  |  |  |
| LOWER INDIAN SPRINGS     | 6          | USFS                | 69                                             | 2.43%            |  |  |  |  |  |
| UPPER ROCK GARDEN        | 6.8        | USFS                | 74                                             | 2.61%            |  |  |  |  |  |
| LOWER ROCK GARDEN        | 6.8        | USFS                | 40                                             | 1.41%            |  |  |  |  |  |
| ROCK CREEK               | 8.9        | USFS                | 112                                            | 3.95%            |  |  |  |  |  |
| UPPER SCOTTY ALLEN       | 12         | USFS                | 76                                             | 2.68%            |  |  |  |  |  |
| MIDDLE SCOTTY ALLEN      | 12         | USFS                | 38                                             | 1.34%            |  |  |  |  |  |
| LOWER SCOTTY ALLEN       | 12         | USFS                | 89                                             | 3.14%            |  |  |  |  |  |
| SYRINGA                  | 15.2       | DNRC                | 104                                            | 3.67%            |  |  |  |  |  |
| CANYON DEPTH             | 16.9       | USFS                | 94                                             | 3.31%            |  |  |  |  |  |
| TWO CREEK                | 17.8       | USFS                | 50                                             | 1.76%            |  |  |  |  |  |
| SHEEPWAGON               | 18.4       | USFS                | 68                                             | 2.40%            |  |  |  |  |  |
| UPPER COW COULEE         | 22.8       | USFS                | 72                                             | 2.54%            |  |  |  |  |  |
| MIDDLE COW COULEE        | 22.8       | USFS                | 62                                             | 2.19%            |  |  |  |  |  |
| LOWER COW COULEE         | 22.8       | USFS                | 21                                             | 0.74%            |  |  |  |  |  |
| UPPER SUNSET CLIFF       | 23.6       | USFS                | 74                                             | 2.61%            |  |  |  |  |  |
| MIDDLE SUNSET CLIFF      | 23.6       | USFS                | 96                                             | 3.39%            |  |  |  |  |  |
| LOWER SUNSET CLIFF       | 23.6       | USFS                | 90                                             | 3.17%            |  |  |  |  |  |
| COUNTY LINE              | 25.5       | USFS                | 43                                             | 1.52%            |  |  |  |  |  |
| UPPER BEAR GULCH         | 29         | USFS                | 9                                              | 0.32%            |  |  |  |  |  |
| LOWER BEAR GULCH         | 29         | USFS                | 40                                             | 1.41%            |  |  |  |  |  |
| UPPER TROUT CREEK        | 30.3       | FWP                 | 35                                             | 1.23%            |  |  |  |  |  |
| MIDDLE TROUT CREEK       | 30.3       | FWP                 | 21                                             | 0.74%            |  |  |  |  |  |
| LOWER TROUT CREEK        | 30.3       | FWP                 | 55                                             | 1.94%            |  |  |  |  |  |
| CROWSFOOT                | 32         | FWP                 | 68                                             | 2.40%            |  |  |  |  |  |
| UPPER TABLE ROCK         | 33.5       | USFS                | 31                                             | 1.09%            |  |  |  |  |  |
| MIDDLE TABLE ROCK        | 33.5       | USFS                | 33                                             | 1.16%            |  |  |  |  |  |
| LOWER TABLE ROCK         | 33.5       | USFS                | 31                                             | 1.09%            |  |  |  |  |  |
| UPPER FRAUNHOFER         | 35.4       | USFS                | 104                                            | 3.67%            |  |  |  |  |  |
| LOWER FRAUNHOFER         | 35.4       | USFS                | 76                                             | 2.68%            |  |  |  |  |  |
| MEADOW BEND              | 35.6       | FWP                 | 37                                             | 1.30%            |  |  |  |  |  |
| UPPER PARKER FLAT        | 37.5       | USFS                | 85                                             | 3.00%            |  |  |  |  |  |
| PARKER FLAT #1           | 37.9       | FWP                 | 50                                             | 1.76%            |  |  |  |  |  |
| PARKER FLAT #2           | 37.9       | FWP                 | 16                                             | 0.56%            |  |  |  |  |  |
| PARKER FLAT #3           | 37.9       | FWP                 | 26                                             | 0.92%            |  |  |  |  |  |
| DEEP CREEK               | 38.7       | PRIVATE             | 13                                             | 0.46%            |  |  |  |  |  |
| PARADISE BEND            | 39.5       | FWP                 | 60                                             | 2.12%            |  |  |  |  |  |
| STAIGMILLER              | 44         | PRIVATE             | 51                                             | 1.80%            |  |  |  |  |  |
| MERGANSER BEND           | 44.5       | FWP                 | 42                                             | 1.48%            |  |  |  |  |  |
| UPPER BLACK BUTTE        | 44.8       | FWP                 | 38                                             | 1.34%            |  |  |  |  |  |
| LOWER BLACK BUTTE        | 44.8       | FWP                 | 29                                             | 1.02%            |  |  |  |  |  |
| UPPER RIDGETOP           | 45         | PRIVATE             | 77                                             | 2.72%            |  |  |  |  |  |
| MIDDLE RIDGETOP          | 45         | PRIVATE             | 83                                             | 2.93%            |  |  |  |  |  |
| LOWER RIDGETOP           | 45         | PRIVATE             | 108                                            | 3.81%            |  |  |  |  |  |
| UPPER GIVENS GULCH       | 47.2       | PRIVATE             | 3                                              | 0.11%            |  |  |  |  |  |
| LOWER GIVENS GULCH       | 47.2       | PRIVATE             | 100                                            | 3.53%            |  |  |  |  |  |
| UPPER RATTLESNAKE        | 47.4       | PRIVATE             | 80                                             | 2.82%            |  |  |  |  |  |
| LOWER RATTLESNAKE        | 47.4       | PRIVATE             | 90                                             | 3.17%            |  |  |  |  |  |
| TOTALS                   |            |                     | 2836                                           | 100.00%          |  |  |  |  |  |
|                          |            | BOATCAMP LAND DISTR | RIBUTION                                       |                  |  |  |  |  |  |
|                          | # OF SITES | SITES OWNED BY      | % OF TOTAL SITES                               |                  |  |  |  |  |  |
|                          | 15         | FWP                 | 29%                                            |                  |  |  |  |  |  |
|                          | 1          | DNRC                | 2%                                             |                  |  |  |  |  |  |
|                          | 9          | PRIVATE             | 17%                                            |                  |  |  |  |  |  |
|                          | 27         | USFS                | 52%                                            |                  |  |  |  |  |  |
|                          | 52         | 55.5                | 100%                                           |                  |  |  |  |  |  |
|                          | JŁ         | l                   | 100 /0                                         | J                |  |  |  |  |  |