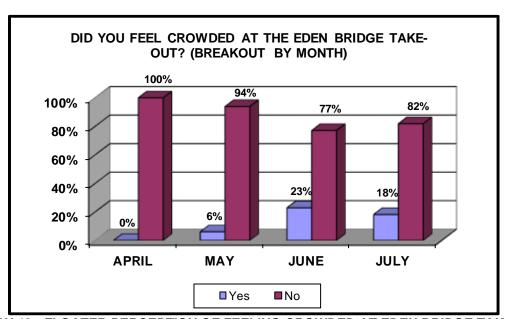

#### Question #4: Did you feel crowded at the take-out? Yes or No

**GRAPH 12: FLOATER PERCEPTION OF FEELING CROWDED AT EDEN BRIDGE TAKE-OUT** 