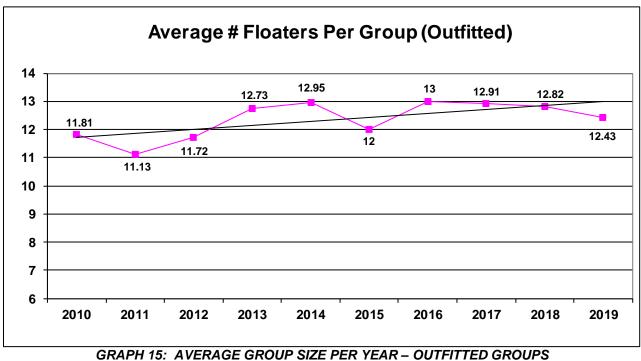

#### Visitation

2019 was another record setting season in terms of floater use. However, permit applications did decline for the first time since 2010. There were 10,070 private permit applications in 2019, a 4.40% decline from 2018. Despite this decline, total floater use set a record in 2019. There were 6,232 floaters in 2019, 42 more than the next highest year (2018) and 39% higher than the 20-year average. Both private and outfitted floaters set new records with 5,162 private and 808 outfitted floaters. There were 708 private float groups, 30% higher than the 20-year average and 65 outfitted groups, 38% higher than the 20-year average. No single month set a record for use in 2019, but June and July were the second and third highest on record respectively. There were 28,617 user days and 22,124 user nights in 2019, both 43% above the 20-year average. Use in April was well below recent years due to the river being closed through April 14.