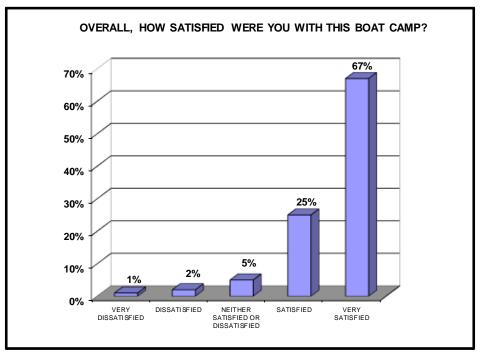

#### **CAMPSITE QUESTIONS:**

Question: Overall, how satisfied were you with this boat camp?

**GRAPH 4: BOAT CAMP SATISFACTION** 

**Question:** Did you feel crowded by other groups occupying adjacent or nearby boat camps?