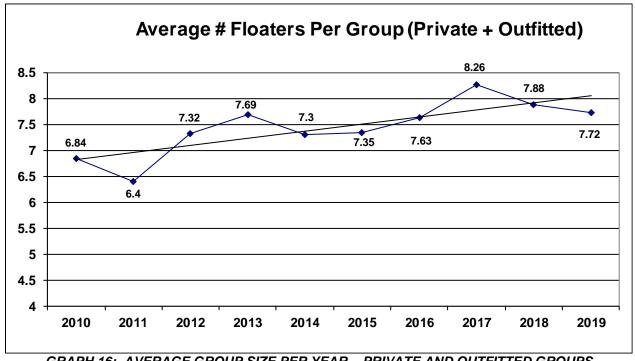

#### Visitation

2019 was another record setting season in terms of floater use. However, permit applications did decline for the first time since 2010. There were 10,070 private permit applications in 2019, a 4.40% decline from 2018. Despite this decline, total floater use set a record in 2019. There were 6,232 floaters in 2019, 42 more than the next highest year (2018) and 39% higher than the 20-year average. Both private and outfitted floaters set new records with 5,162 private and 808 outfitted floaters. There were 708 private float groups, 30% higher than the 20-year average and 65 outfitted groups, 38% higher than the 20-year average. No single month set a record for use in 2019, but June and July were the second and third highest on record respectively. There were 28,617 user days and 22,124 user nights in 2019, both 43% above the 20-year average. Use in April was well below recent years due to the river being closed through April 14.