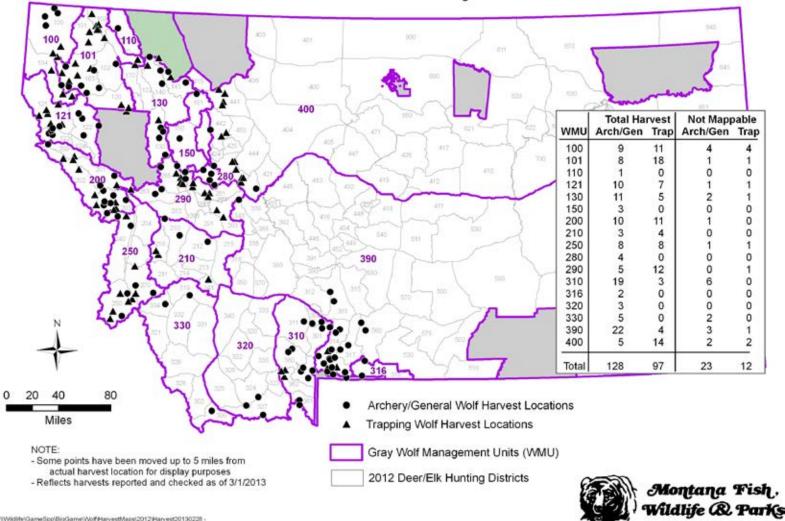

#### About the Wolf Season

- Season closed Feb. 28; 225 wolves harvested.
- Hunters took 128 wolves and trappers took 97.
- Season modifications
  - Nov. 8, a new regulation to minimize non-target captures required a minimum 8 lb. trap pan tension in Regions 1 & 2.
  - Feb. 13, House Bill 73 becomes law and hunters permitted to purchase up to 3 wolf licenses.
- Wolf Management Unit harvests:

| $\mathbf{WMU}$ | Hunter | Trapper | Total |
|----------------|--------|---------|-------|
| 100            | 9      | 11      | 20    |
| 101            | 8      | 18      | 26    |
| 110 (quota 2)  | 1      |         | 1     |
| 121            | 10     | 7       | 17    |
| 130            | 11     | 5       | 16    |
| 150            | 3      |         | 3     |
| 200            | 10     | 11      | 21    |
| 210            | 3      | 4       | 7     |
| 250            | 8      | 8       | 16    |
| 280            | 4      |         | 4     |
| 290            | 5      | 12      | 17    |
| 310            | 19     | 3       | 22    |
| 316 (quota 3)  | 2      |         | 2     |
| 320            | 3      |         | 3     |
| 330            | 5      |         | 5     |
| 390            | 22     | 4       | 26    |
| 400            | 5      | 14      | 19    |
| Total          | 128    | 97      | 225   |
|                |        |         |       |