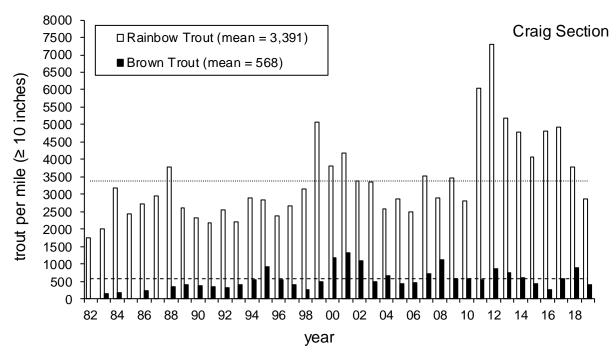

**Figure 1.** Population estimates of Rainbow Trout and Brown Trout 10 inches and greater per mile in the Missouri River, Montana within the Craig sampling section from 1982 through 2019. Long-term average number of Rainbow Trout and Brown Trout per mile are designated by horizontal lines and 2019 estimates were 2,860 and 390, respectively.