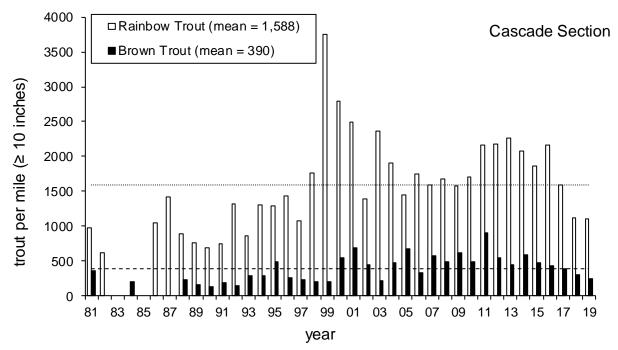

**Figure 2.** Population estimate of Rainbow Trout and Brown Trout 10 inches and greater per mile in the Missouri River, Montana within the Cascade sampling section from 1982 through 2019. Long-term average number of Rainbow Trout and Brown Trout per mile are designated by horizontal lines and 2019 estimates were 1,104 and 238, respectively.