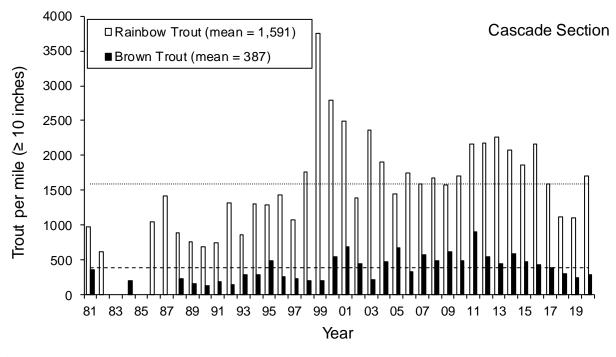

**Figure 2.** Population estimate of Rainbow Trout and Brown Trout 10 inches and greater per mile in the Missouri River, Montana within the Cascade sampling section from 1982 through 2020. Long-term average number of Rainbow Trout and Brown Trout per mile are designated by horizontal lines and 2020 estimates were 1,698 and 291, respectively.