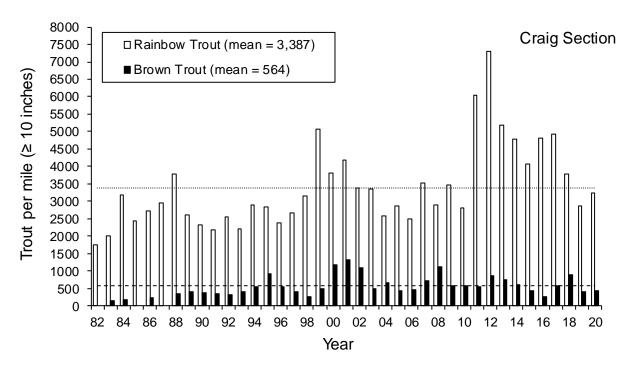

**Figure 1.** Population estimates of Rainbow Trout and Brown Trout 10 inches and greater per mile in the Missouri River, Montana within the Craig sampling section from 1982 through 2020. Long-term average number of Rainbow Trout and Brown Trout per mile are designated by horizontal lines and 2020 estimates were 3,247 and 422, respectively.